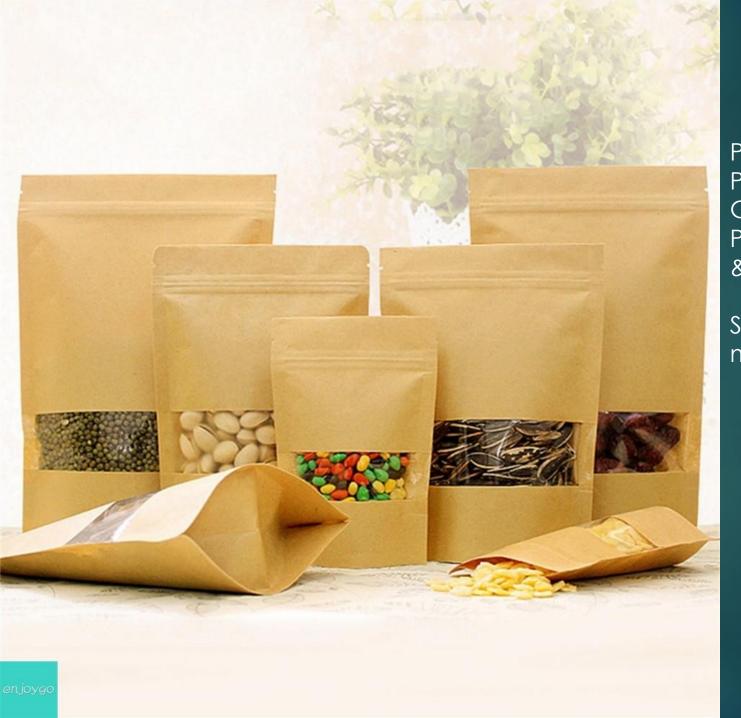

Plastics Brown Kraft Paper Food Graded Stand-up Pouch With Zipper & Matt Window

Size: 120 mm x 240 mm + 40BG

Plastics
Brown Kraft
Paper Food
Graded
Stand-up
Pouch With
Zipper &
Matt Window

Self-seal kraft paper bellow pocket tea & Coffee bag with inner aluminized