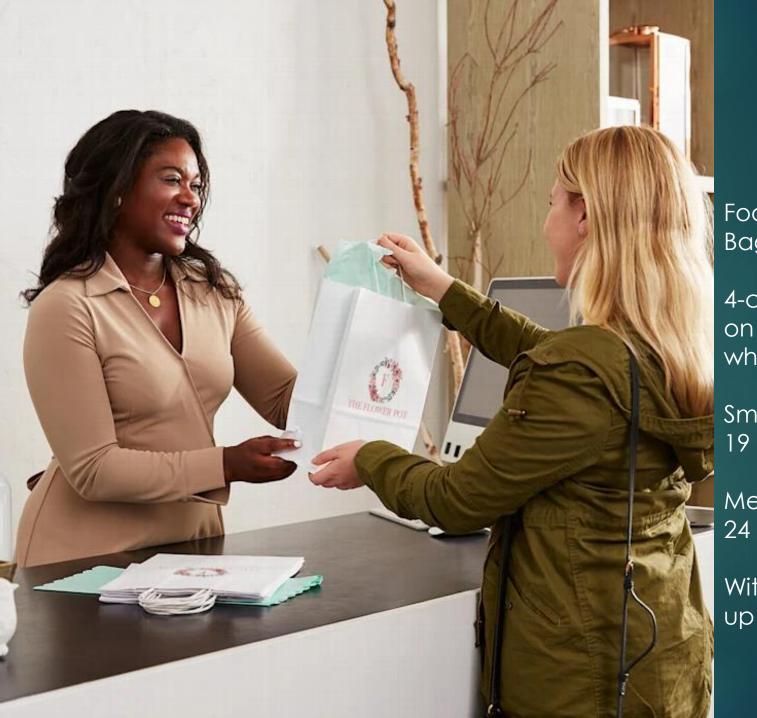

Food Grade Paper Bags

4-colour printing on 160GSM matte white paper

Small size bag, 19 x 8 x 21 cm

Medium size bag, 24 x 11 x 31 cm

Withstands weight up to approx. 5 kg

Food Grade Paper Bags

4-colour printing on 160GSM matte white paper

Small size bag, 19 x 8 x 21 cm

Medium size bag, 24 x 11 x 31 cm

Withstands weight up to approx. 5 kg

Plain Square Bottom Kraft Paper Bag