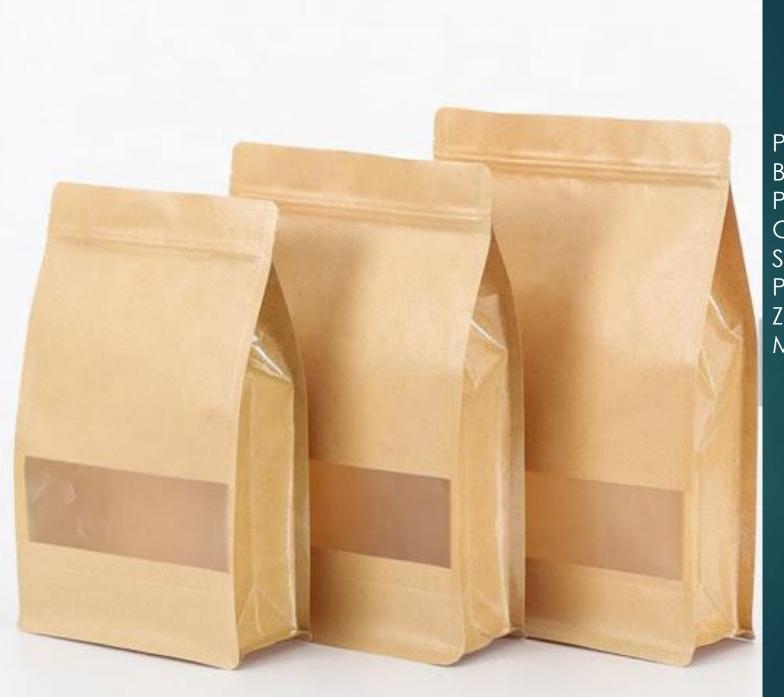

Small size bag, 19 x 8 x 21 cm

Medium size bag, 24 x 11 x 31 cm

Withstands weight up to approx. 5 kg

Plain Square Bottom Kraft Paper Bag