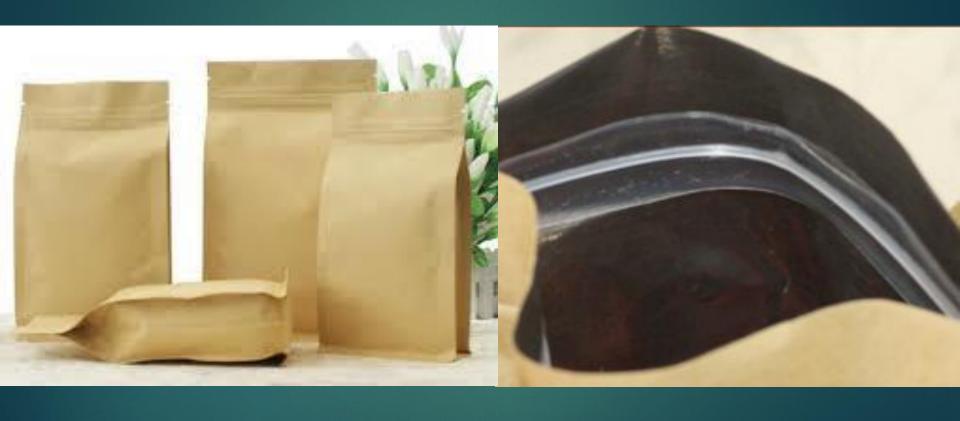

Plastics Brown Kraft Paper Food Graded Stand-up Pouch With Zipper & Matt Window

Size: 120 mm x 240 mm + 40BG

Plastics
Brown Kraft
Paper Food
Graded
Stand-up
Pouch With
Zipper &
Matt Window

Self-seal kraft paper bellow pocket tea & Coffee bag with inner aluminized