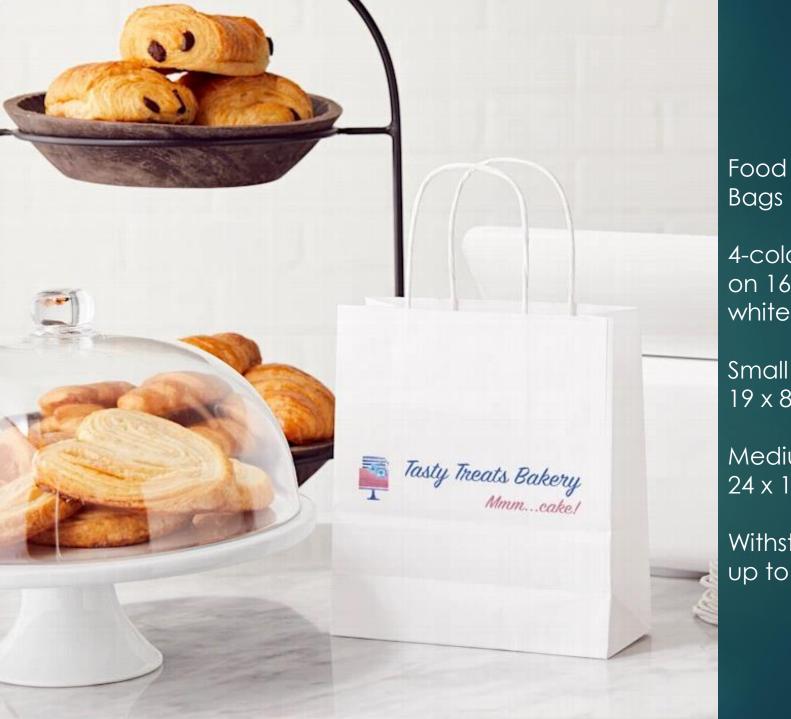

Food Grade Paper Bags

4-colour printing on 160GSM matte white paper

Small size bag, 19 x 8 x 21 cm

Medium size bag, 24 x 11 x 31 cm

Withstands weight up to approx. 5 kg

Food Grade Paper Bags

4-colour printing on 160GSM matte white paper

Small size bag, 19 x 8 x 21 cm

Medium size bag, 24 x 11 x 31 cm

Withstands weight up to approx. 5 kg

Plain Square Bottom Kraft Paper Bag