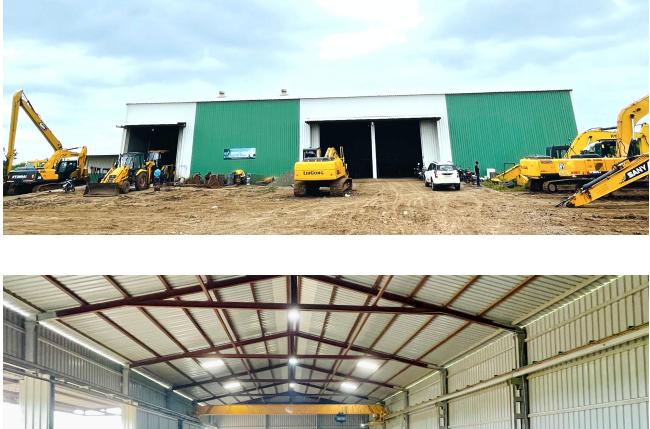

# Company

- Gurukrupa Engineering Works (GEW) with a team of 24 technical experts and more than 30 supporting staff, now has 27 Years of experience in serving the construction industry and has allowed us to gain utmost trust from our customers.
- We are often being approached to design and fabricate customized solutions for unique problems faced by our customers.
- Aside from manufacturing, GEW has its expertise in providing maintenance service to almost all makes of earthmoving machines.