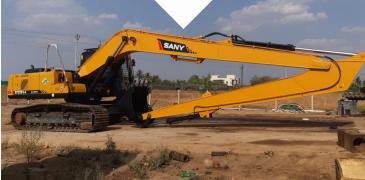

# Products

- Buckets
- Standard Boom
- Standard Arm/Stick/Dipper
- Long reach Boom
- Long reach Arm/Stick/Dipper

Gurukrupa Engineering Works (GEW) a very well recognised name having its specialisation in designing and building high performance and high quality attachments for various makes and models of earth moving machines.