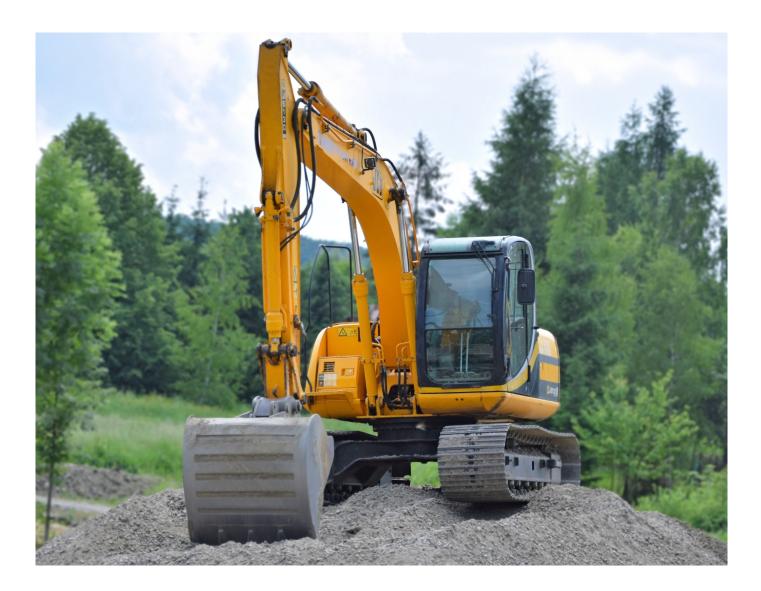

Gurukrupa Engineering Works (GEW) a very well recognised name having its specialisation in designing and building high performance and high quality attachments for various makes and models of earth moving machines.

# Products

- Buckets
- Standard Boom
- Standard Arm/Stick/Dipper
- Long reach Boom
- Long reach Arm/Stick/Dipper