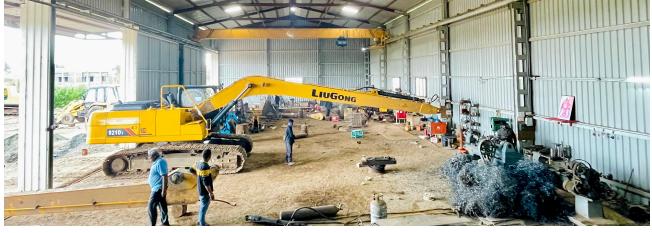

#### PRODUCT

WELDING AND CUTTING IS DONE BY ADVANCED ROBOTIC CNC MACHINE TO ENSURE THE HIGHEST ATTAINABLE QUALITY AND CONSISTENCY.

### TECHNOLOGY

WE INVEST HEAVILY IN THE LATEST HIGH-TECH EQUIPMENT TO STAY ABREAST WITH THE INDUSTRY. OUR FACILITIES ARE EQUIPPED WITH SOPHISTICATED ROBOTIC WELDING MACHINE AND CNC LINE-BORE MACHINE.