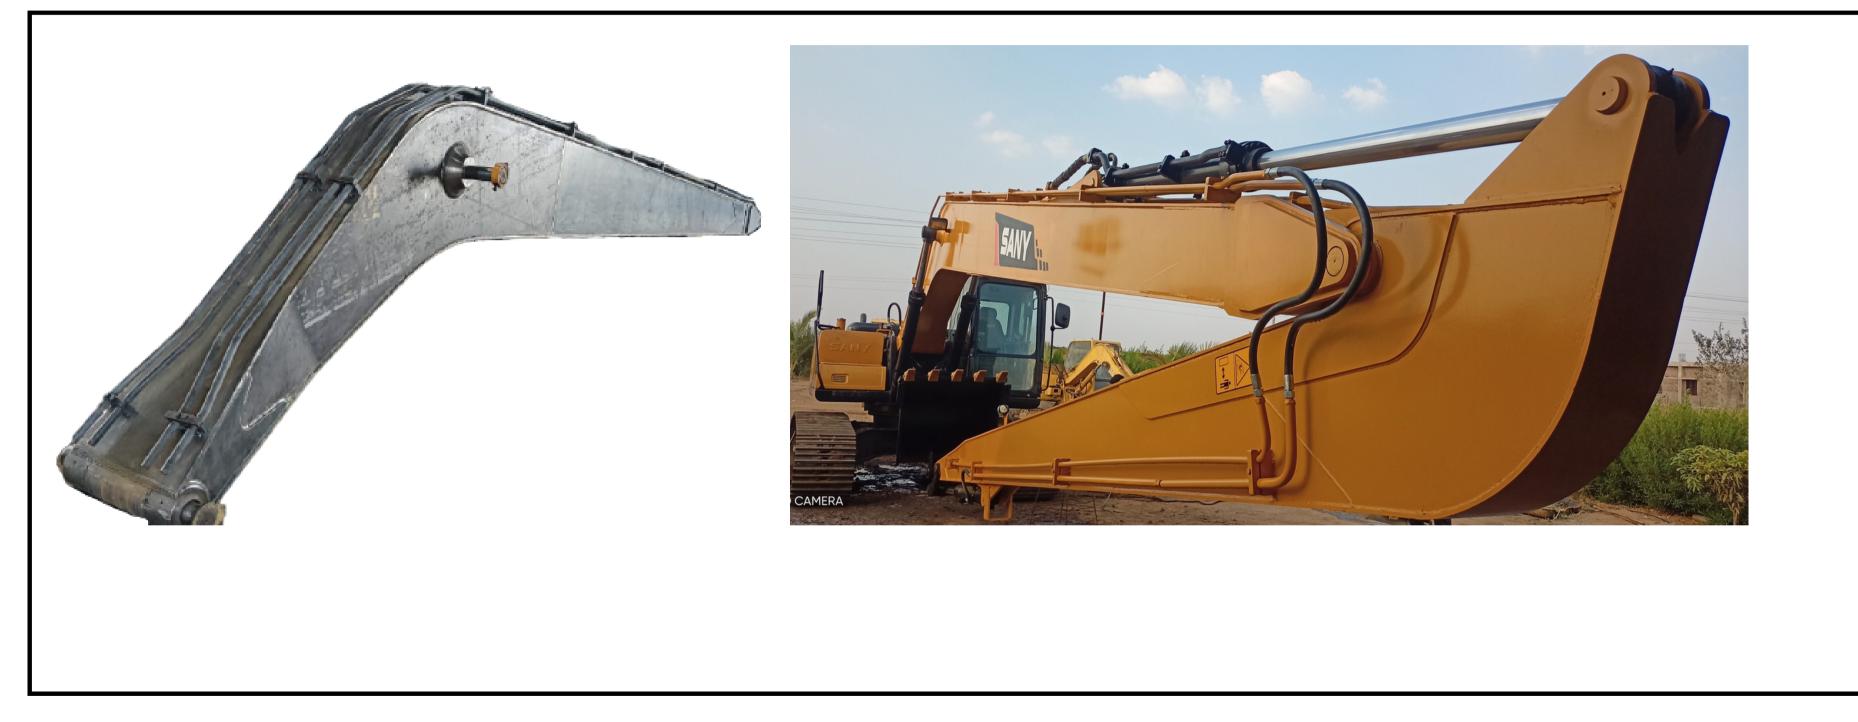

xcavators)

#### **GENERAL BUCKETS & HD Rock Buckets**

| MODELS              | WIDTH (IN INCHES) |
|---------------------|-------------------|
| 1. JCB 3DX          | 31                |
| 2. KUBOTA 20        | 12                |
| 3. TAKUCHI 20       | 18                |
| 4. KUBOTA 30        | 22.5              |
| 5. KOBELCO 30       | 25.5              |
| 6. TATA 70          | 62                |
| 7. PC 71            | 34.5              |
| 8. JS 81            | 17.5              |
| 9. PC 200           | 49                |
| 10.TATA 200 (BAGASS | E) 63.5           |
| 11.TATA 315         | 31.5              |
| 12.PC 450           | 41.5              |
| 13.ZAXIS 650        | 48                |
|                     |                   |





# Special purpose Long boom / arm



#### Special purpose Long boom / arm



# High Strength Standard boom / arm



### High Strength Standard boom / arm



## Loader arm





# Technology

- Our products are processed with latest state-of-the-art machineries to ensure highest attainable quality for every piece we produce.
- We invest heavily in the latest high-tech equipment to stay abreast with the industry.
- Product design are accomplished by utilizing latest CAD software, simulated via catia and other tools, ensuring optimum design integrity.
- Welding and cutting is done by advanced robotic cnc machine to ensure the highest attainable quality and consistency.























### ΤΑΤΑ ΗΙΤΑCΗΙ







# Thank You.!

### **Gurukrupa Engineering Works**

Palus - Turchi road, Tasgaon, Sangli, Maharashtra, India. Emai