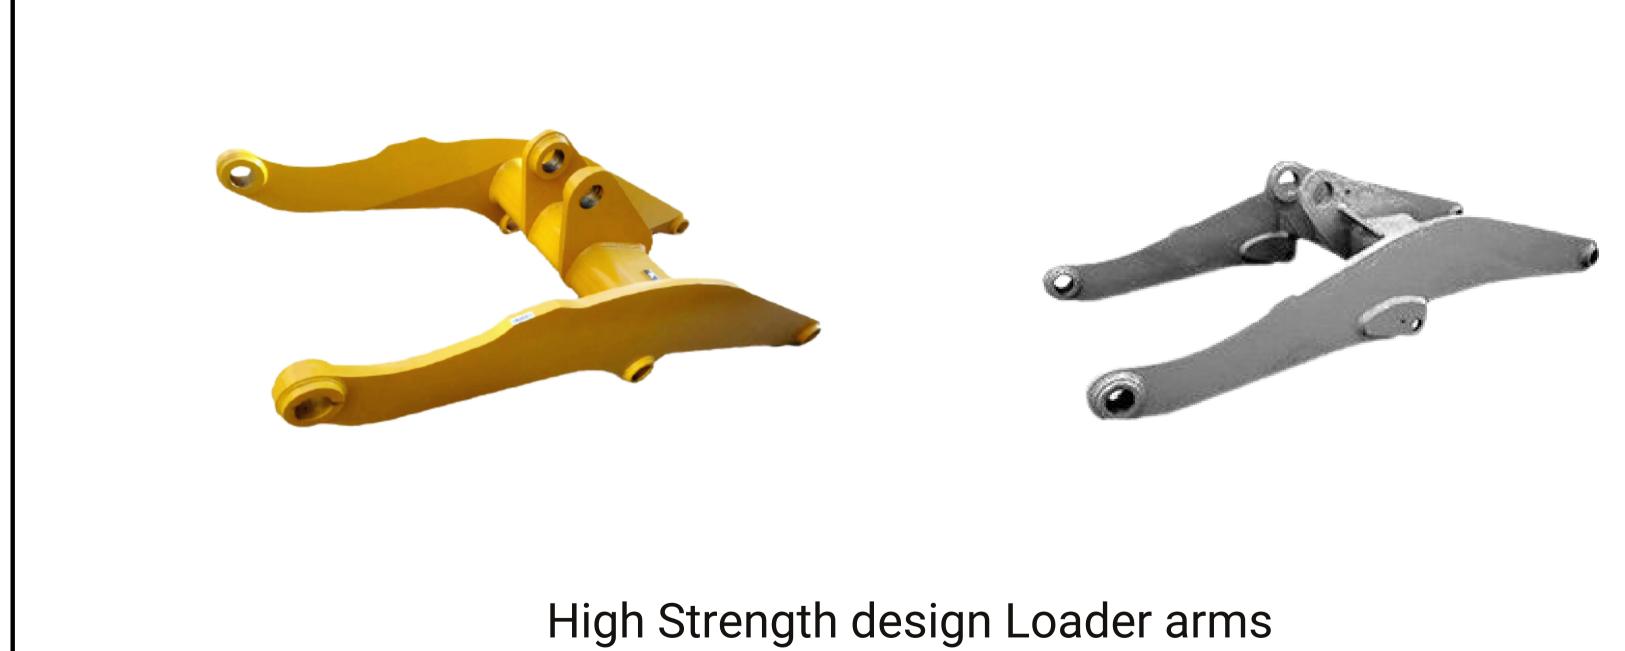

-----|
| 1. JCB 3DX          | 31                |
| 2. KUBOTA 20        | 12                |
| 3. TAKUCHI 20       | 18                |
| 4. KUBOTA 30        | 22.5              |
| 5. KOBELCO 30       | 25.5              |
| 6. TATA 70          | 62                |
| 7. PC 71            | 34.5              |
| 8. JS 81            | 17.5              |
| 9. PC 200           | 49                |
| 10.TATA 200 (BAGASS | E) 63.5           |
| 11.TATA 315         | 31.5              |
| 12.PC 450           | 41.5              |
| 13.ZAXIS 650        | 48                |
|                     |                   |





# Special purpose Long boom / arm



#### Special purpose Long boom / arm



# High Strength Standard boom / arm



### High Strength Standard boom / arm



## Loader arm





# Technology

- Our products are processed with latest state-of-the-art machineries to ensure highest attainable quality for every piece we produce.
- We invest heavily in the latest high-tech equipment to stay abreast with the industry.
- Product design are accomplished by utilizing latest CAD software, simulated via catia and other tools, ensuring optimum design integrity.
- Welding and cutting is done by advanced robotic cnc machine to ensure the highest attainable quality and consistency.























### ΤΑΤΑ ΗΙΤΑCΗΙ







# Thank You.!

### **Gurukrupa Engineering Works**

Palus - Turchi road, Tasgaon, Sangli, Maharashtra, India. Email - gurukrupaengineering@hotmail.com Cell - (+91) 9764233544.