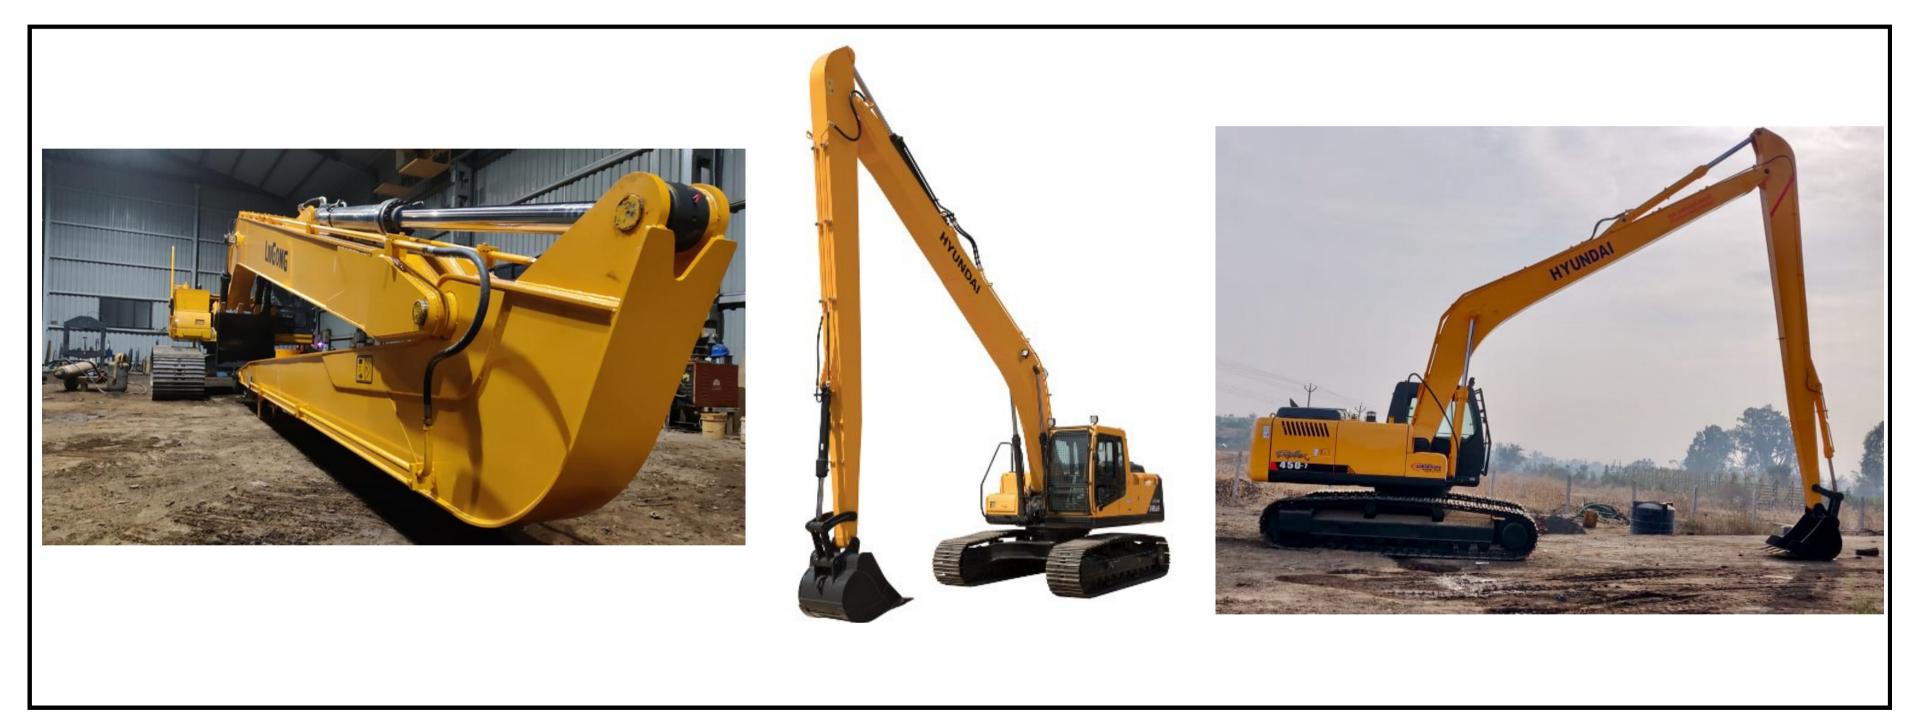

# High Strength Standard boom / arm

### High Strength Standard boom / arm

## Loader arm