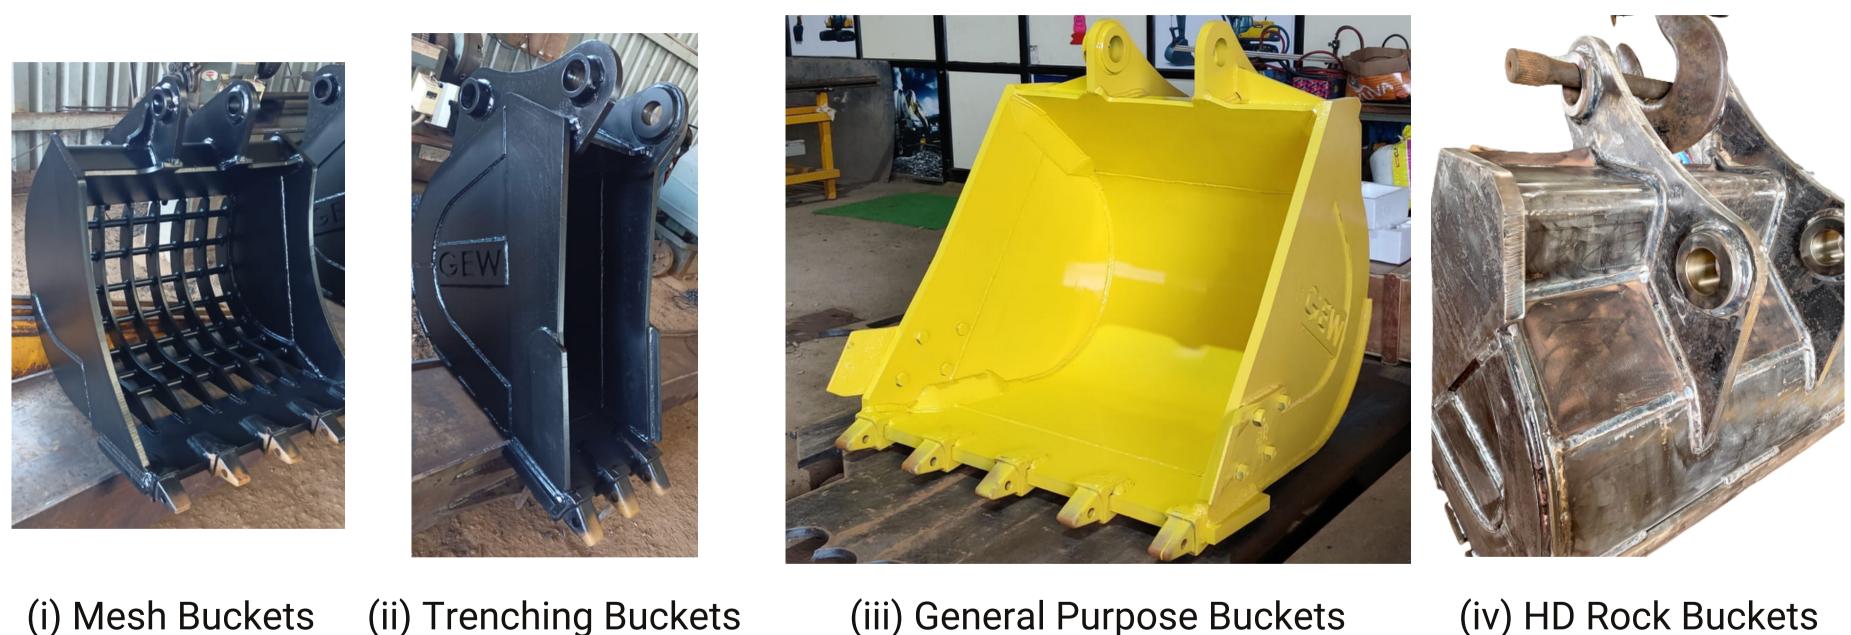

## **Excavator Buckets**

Buckets (All types of excavators)

#### (iv) HD Rock Buckets

## **Excavator Buckets**

#### Buckets (All types of excavators)