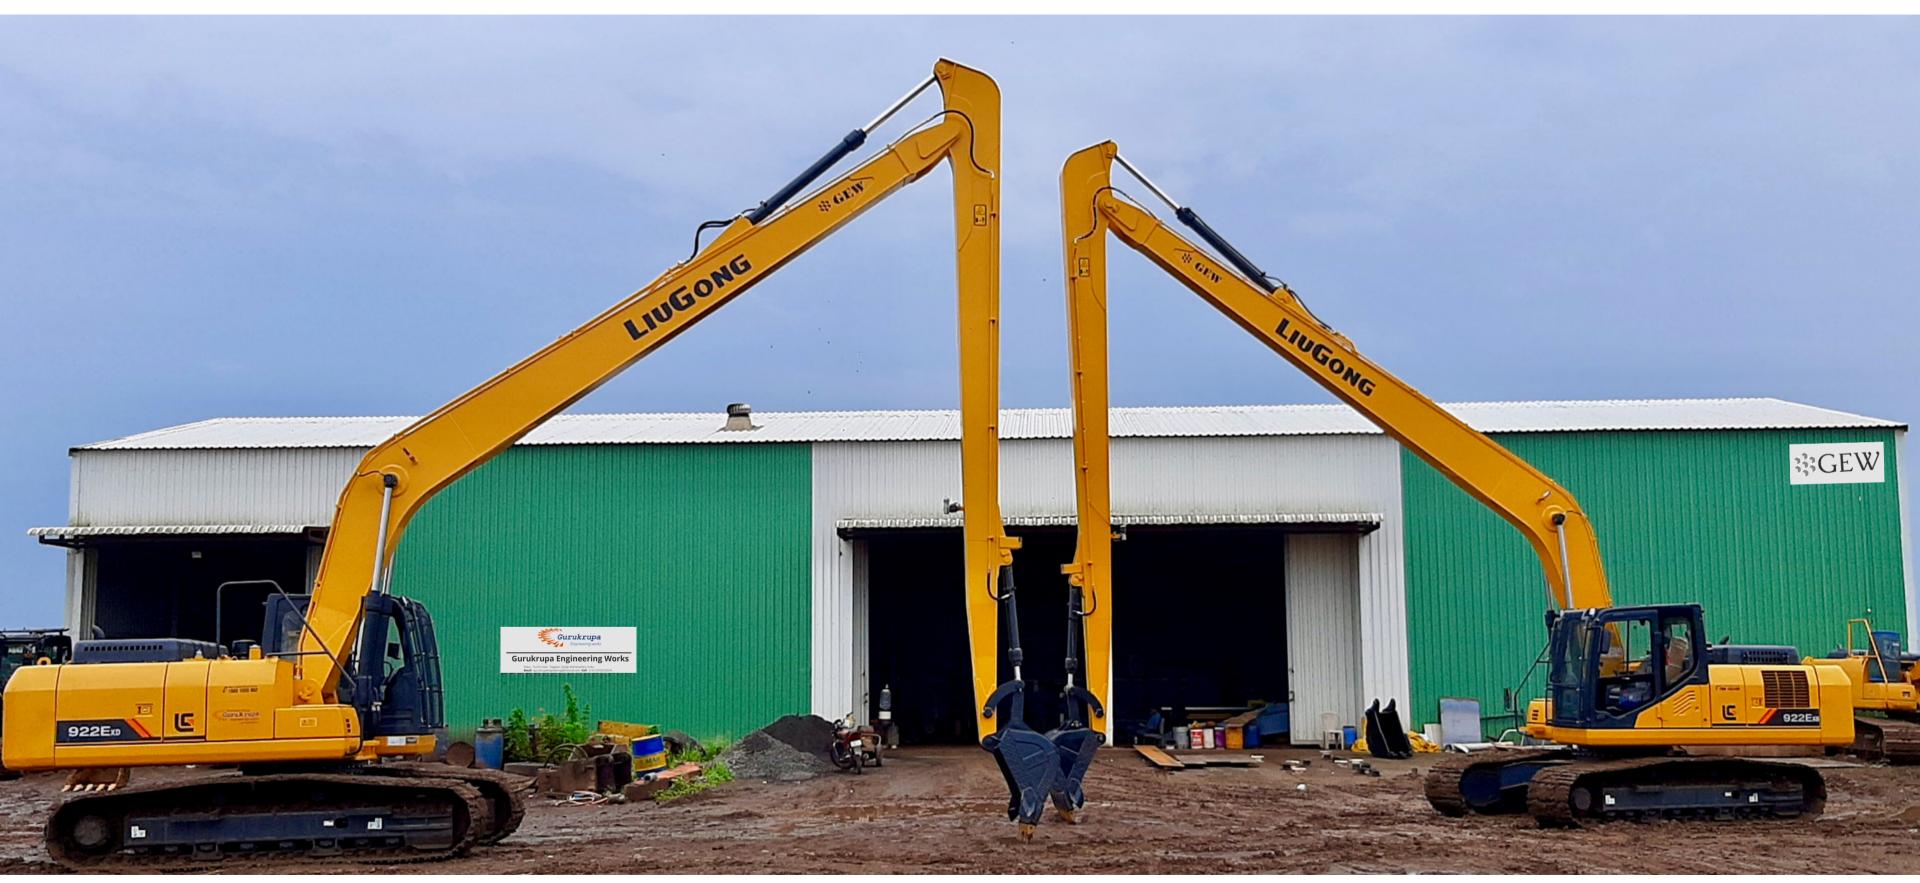

## **GURUKRUPA** ENGINEERING WORKS









### Buckets (All types of excavators)

Special purpose Long boom / arm

Standard boom / arm

Loader arms (For backhoe loaders & wheel loaders)



## **Excavator Buckets**



Buckets (All types of excavators)

#### (iv) HD Rock Buckets



## **Excavator Buckets**

#### **MESH BUCKETS**

|    | MODELS      | WIDTH(IN INCHES) |
|----|-------------|------------------|
| 1. | JCB 3DX     | 31               |
| 2. | PC 71       | 34.5             |
| 3. | HYUNDAI 110 | 51               |
| 4. | SANY 110    | 47               |
| 5. | TATA 210    | 55.5 & 47        |
| 6. | HYUNDAI 210 | 47               |
|    |             |                  |

#### **TRENCHING BUCKETS**

| 1. JCB 3DX142. PC 7115.53. HYUNDAI 110204. PC 130205. SANY 140206. HYUNDAI 140207. TATA 210248. SANY 210249. PC 2102