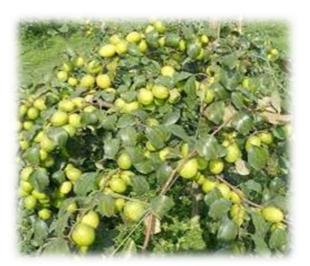

#### > Introduction:

The Apple Ber is originally a Thai fruit variety; its taste is sweet and also a bit sour. The fruits weigh around 150-200 grams and looks somewhat like a green apple. All types of soil are suitable for cultivation of Apple Ber. Spray schedule and Fertilization changes on type of Soil, Water and weather condition. In Green Culture Nurseries and Farm Original Thai Apple Ber Plants are made from our own Mother Plants that's why farmers will not have to worry for Original Verity "Thai Jumbo Apple Ber". There are many types of processes of

### > Cultivation:

This plant starts giving fruits after 1-year months of plantation. Generally, the height of the plant would be ranging between 10-15ft. About 450 to 500 plants can be accommodated in an Acre. Apple Ber fruits are juicy and delicious same as apple.