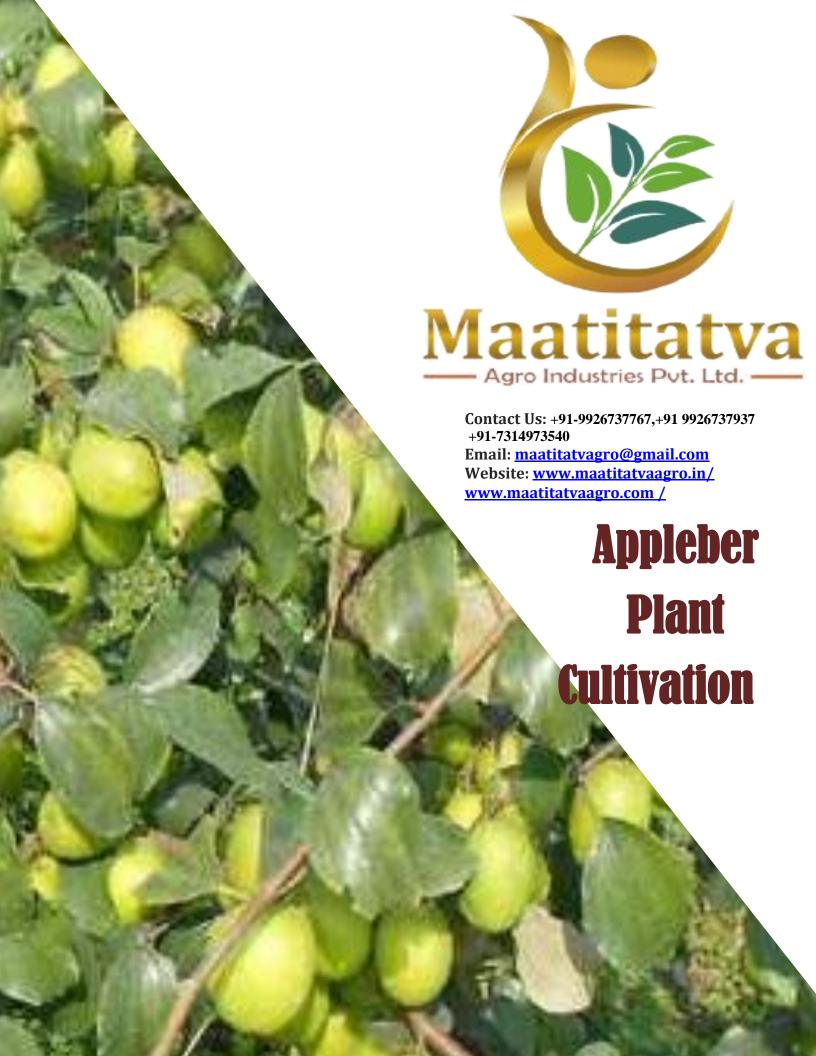

#### > Introduction:

The Apple Ber is originally a Thai fruit variety; its taste is sweet and also a bit sour. The fruits weigh around 150-200 grams and looks somewhat like a green apple. All types of soil are suitable for cultivation of Apple Ber. Spray schedule and Fertilization changes on type of Soil, Water and weather condition. In Green Culture Nurseries and Farm Original Thai Apple Ber Plants are made from our own Mother Plants that's why farmers will not have to worry for Original Verity "Thai Jumbo Apple Ber". There are many types of processes of

### > Cultivation:

This plant starts giving fruits after 1-year months of plantation. Generally, the height of the plant would be ranging between 10-15ft. About 450 to 500 plants can be accommodated in an Acre. Apple Ber fruits are juicy and delicious same as apple.