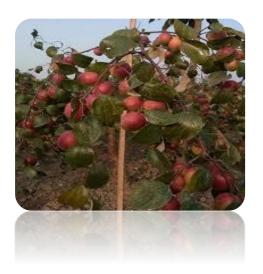

### > Cultivation:

This plant starts giving fruits after 1-year months of plantation. Generally, the height of the plant would be ranging between 10-15ft. About 450 to 500 plants can be accommodated in an Acre. Apple Ber fruits are juicy and delicious same as apple.

## > Harvesting:

**B**er plants should be trained to develop a strong framework during the initial 2 to 3 year after planting. Support with bamboo stick and vertical growth is encouraged once the plant height is about 1 to 15 meters.