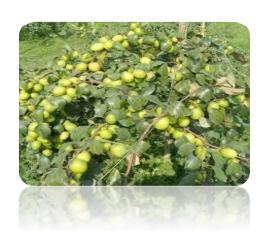

### > Cultivation:

This plant starts giving fruits after 1-year months of plantation. Generally, the height of the plant would be ranging between 10-15ft. About 450 to 500 plants can be accommodated in an Acre. Apple Ber fruits are juicy and delicious same as apple.

## > Harvesting:

**B**er plants should be trained to develop a strong framework during the initial 2 to 3 year after planting. Support with bamboo stick and vertical growth is encouraged once the plant height is about 1 to 15 meters.