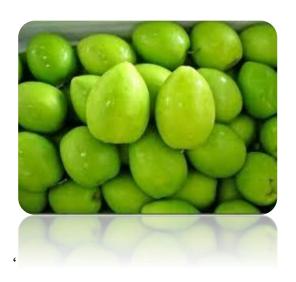

#### > Introduction:

The Apple Ber is originally a Thai fruit variety; its taste is sweet and also a bit sour. The fruits weigh around 150-200 grams and looks somewhat like a green apple. All types of soil are suitable for cultivation of Apple Ber. Spray schedule and Fertilization changes on type of Soil, Water and weather condition. In Green Culture Nurseries and Farm Original Thai Apple Ber Plants are made from our own Mother Plants that's why farmers will not have to worry for Original Verity "Thai Jumbo Apple Ber". There are many types of processes of