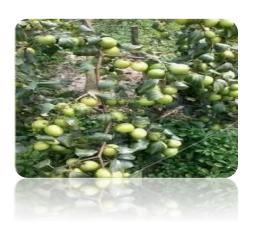

### > Cultivation:

This plant starts giving fruits after 1-year months of plantation. Generally, the height of the plant would be ranging between 10-15ft. About 450 to 500 plants can be accommodated in an Acre. Apple Ber fruits are juicy and delicious same as apple.

## > Harvesting:

**B**er plants should be trained to develop a strong framework during the initial 2 to 3 year after planting. Support with bamboo stick and vertical growth is encouraged once the plant height is about 1 to 15 meters.