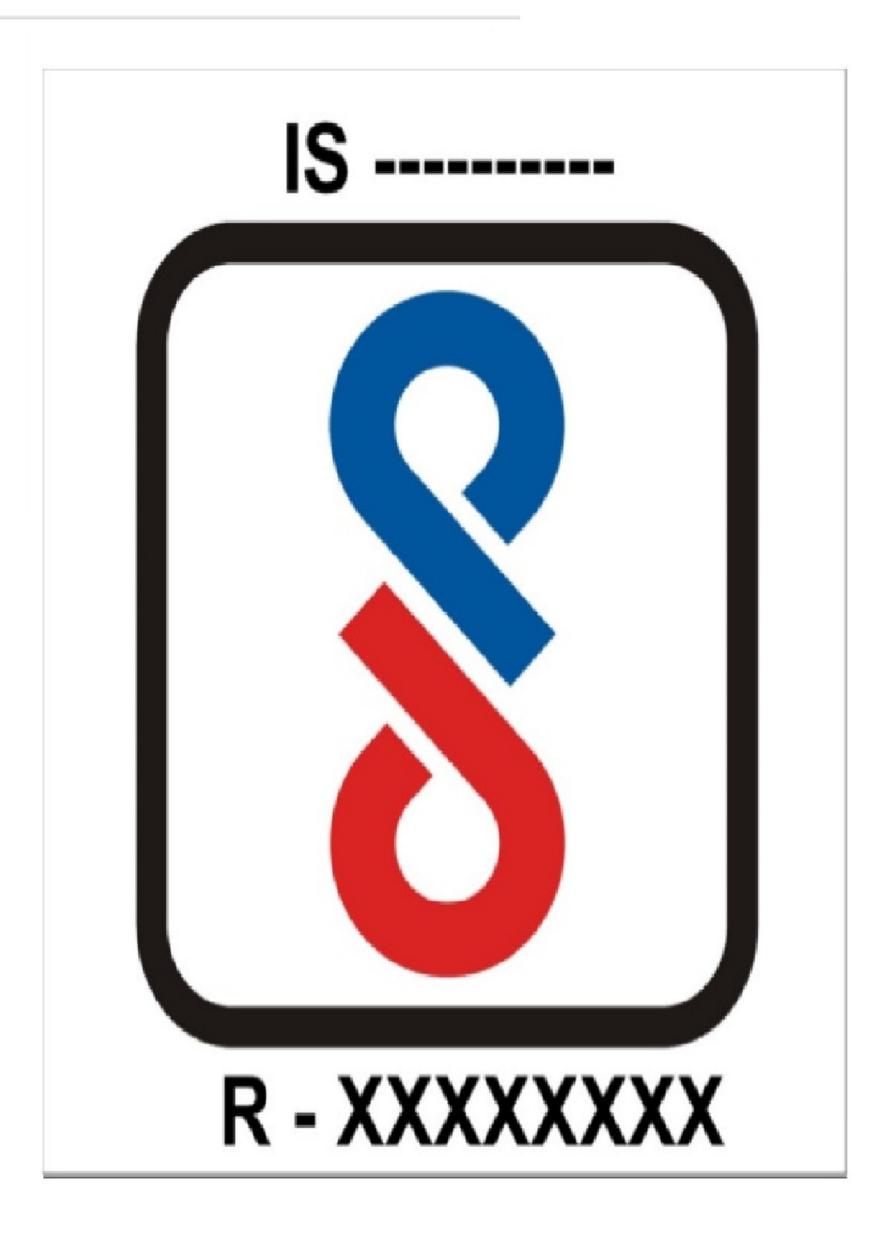

## Annex - 1

The guidelines for use of Standard Mark for Scheme-C are per 3(1) of BIS (Conformity Assessment) Regulations, 2017 are given below:

- i) The monogram of the 'Standard Mark' consists of the pictorial representation, drawn in the exact style as indicated in the figure in Annexure I. Its photograpic reductin and enlargement is permitted.
- ii)The 'Standard Mark' can be displayed in single colour or multi-colour as per the details given below. The colour scheme for the Standard Mark to be used in multi colur shall be use as indicated below.
- iii) The licensee shall diplay the 'Standard Mark' on the article and/or the packaging, as the case may be, in a manner so as to be easily visible. It shall be legible, indelible and non-remobable. Further, the durability of marking shall be as per the provisions of the relevant Indian Standard, wherever applicable. The diplay of IS number, Registration number and words shall not be less than Arial forn size 6.
- iv) Any device with a integrated display sceen may present the Standard Mark electronically (e-labelling) in lieu of a physical presentation on the product.

## Measurement for the Self Declaration of Conformity(SDoC) mark

For multicolour Standard Mark the colour scheme shall be - Red, Blue and Black.

- a) For printing purposes, colours shall be "Oriental Blue" and "Monopol Red"
   as per IS 1222:1992. 'Ink, duplicating for twin cylinder rotary machines (third revision)'
- b) For sign board purposes, colurs shall be "French Blue" (No.166)
  Red" (No.537) as per IS 5:1994 "Colours for ready mixed paints and enamels (fourth revision)".

For single colour Standard Mark, there is no restriction in the choice of the colour.

The font style and size used is Arial-85 pt.