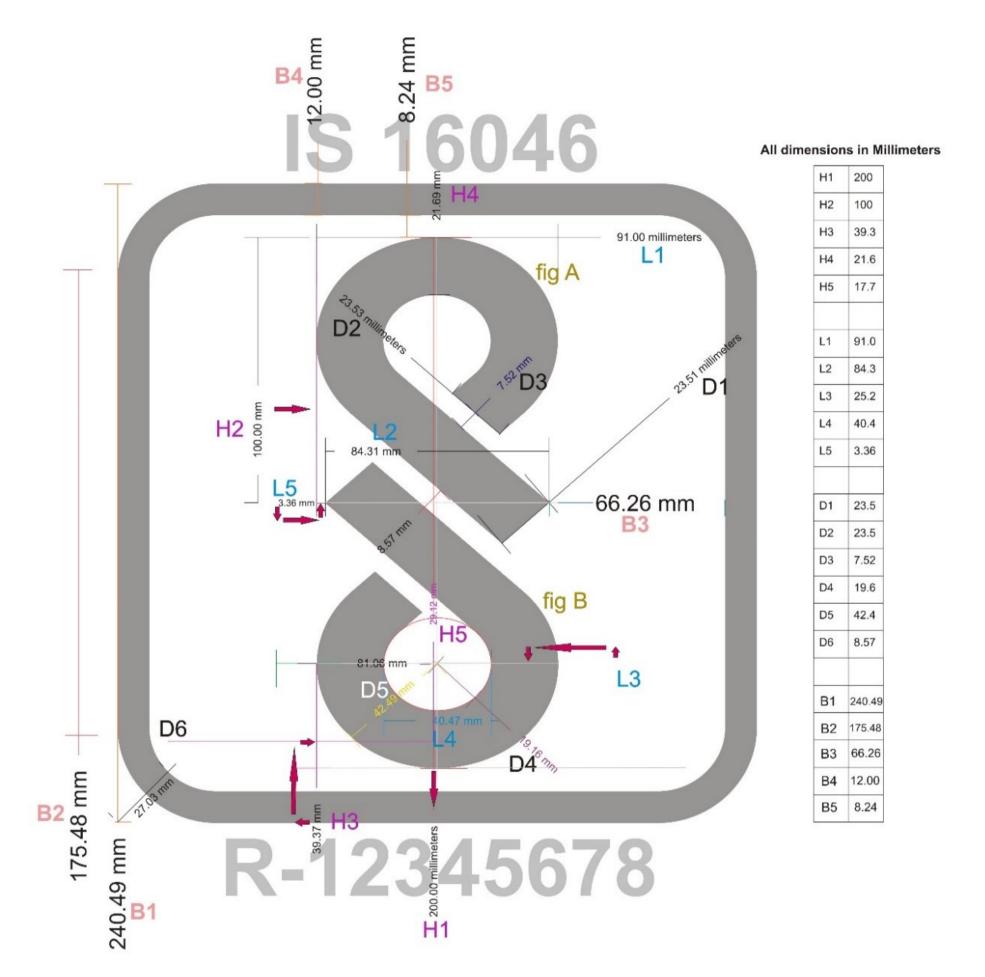

## Annex - 1

The guidelines for use of Standard Mark for Scheme-C are per 3(1) of BIS (Conformity Assessment) Regulations, 2017 are given below:

- i) The monogram of the 'Standard Mark' consists of the pictorial representation, drawn in the exact style as indicated in the figure in Annexure I. Its photograpic reductin and enlargement is permitted.
- ii)The 'Standard Mark' can be displayed in single colour or multi-colour as per the details given below. The colour scheme for the Standard Mark to be used in multi colur shall be use as indicated below.
- iii) The licensee shall diplay the 'Standard Mark' on the article and/or the packaging, as the case may be, in a manner so as to be easily visible. It shall be legible, indelible and non-remobable. Further, the durability of marking shall be as per the provisions of the relevant Indian Standard, wherever applicable. The diplay of IS number, Registration number and words shall not be less than Arial forn size 6.
- iv) Any device with a integrated display sceen may present the Standard Mark electronically (e-labelling) in lieu of a physical presentation on the product.

## Measurement for the Self Declaration of Conformity(SDoC) mark

For multicolour Standard Mark the colour scheme shall be - Red, Blue and Black.

- a) For printing purposes, colours shall be "Oriental Blue" and "Monopol Red"
   as per IS 1222:1992. 'Ink, duplicating for twin cylinder rotary machines (third revision)'
- b) For sign board purposes, colurs shall be "French Blue" (No.166)
  Red" (No.537) as per IS 5:1994 "Colours for ready mixed paints and enamels (fourth revision)".

For single colour Standard Mark, there is no restriction in the choice of the colour.

The font style and size used is Arial-85 pt.