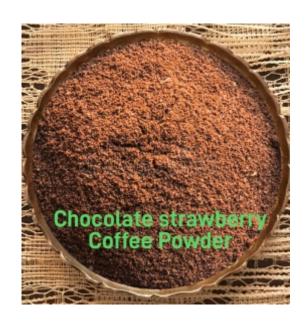

## —GOLDEN PRINCE CHOCOLATE STRAWBERRY COFFEE—

Fresh Coffee with Chocolate & Strawberry natural flavouring Aromatic Flavour