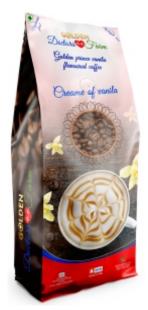

#### **GOLDEN PRINCE VANILLA COFFEE -**

Fresh Strong roasted Coffee with vanilla added flavour & cream Aromatic Flavour