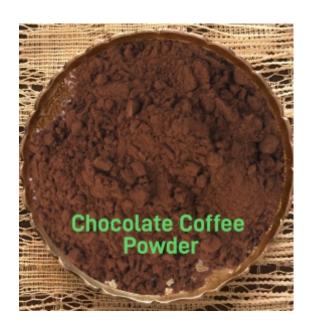

#### GOLDEN PRINCE CHOCOLATE COFFEE-

Fresh Strong roasted grounded Coffee with chocolate and natural flavouring Aromatic Flavour