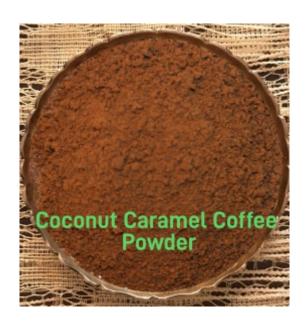

#### GOLDEN PRINCE COCONUT CARAMEL COFFEE-

# Fresh Coffee Coconut caramel Aromatic Flavour