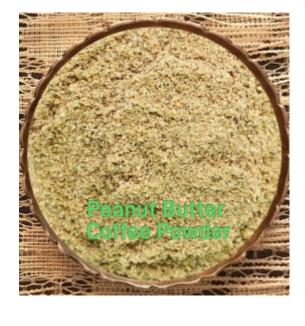

#### GOLDEN PRINCE PEANUT BUTTER COFFEE —

Fresh Strong Coffee and Chicory Peanut & Butter Aromatic Flavour