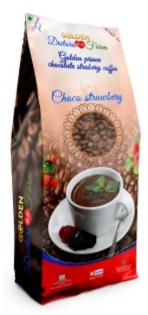

## —GOLDEN PRINCE CHOCOLATE STRAWBERRY COFFEE—

Fresh Coffee with Chocolate & Strawberry natural flavouring Aromatic Flavour