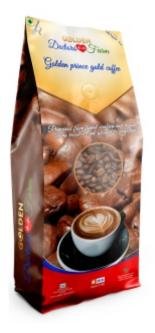

## GOLDEN PRINCE GOLD COFFEE-

Fresh Strong Coffee 99% and Chicory 1% Aromatic Flavour