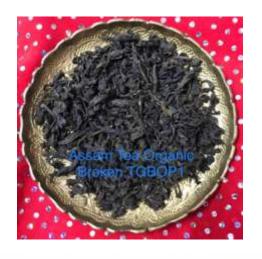

# ASSAM TEA ORGANIC BROKEN-

JAMGURI TIPPY GOLDEN BROKEN ORANGE PEKOE TGBOP1

TEA SHRUB GROW IN NORTHERN PROVINCE OF ASSAM IS NATURAL AND IS THE LARGEST TEA GROWING AREA IN THE WORLD ON BOTH SIDE OF BRAHMAPUTRA RIVER.

BROKEN TIPS AND LEAVES TEA PRODUCES EXCELLENT & CHARACTERISTIC TEA. THE RICH AUBURN INFUSION SEDUCES WITH FULLNESS. STRONG MALTY FLAVOR WITH FINE NOTES OF HONEY. TEA LEAVES RICH WITH EXTRACTS.