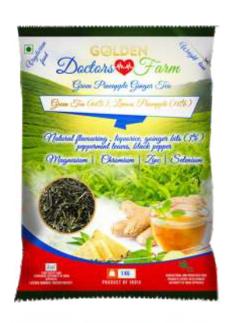

## **GREEN PINEAPPLE GINGER TEA-**

GREEN TEA(66%), LEMON,
PINEAPPLE (10%),
NATURAL FLAVORING,
LIQUORICE, GINGER BITS (3%),
PEPPERMINT LEAVES,
BLACK PEPPER