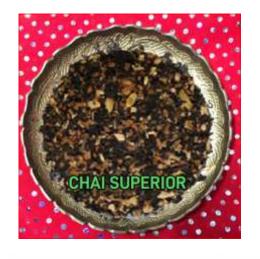

## CHAI SUPERIOR

SPICY AROMATIC, EXTRAORDINARY

BLACK TEA (50%), CASSIA BITS
GINGER PIECES, CARDOMOM PODS,
BLACK PEPPERS, NATURAL
FLAVOURING, CLOVES