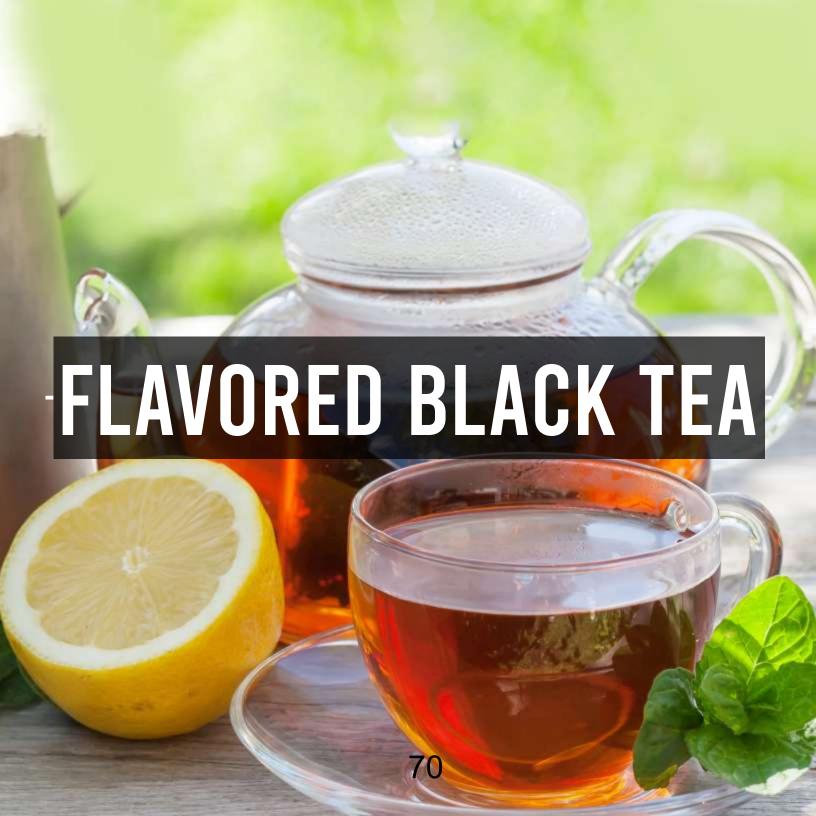

#### BLACK TEA PROCESS SOURCE & BENEFITS

Black Tea is fully fermented of the Tea production process

Black tea involves complete processing (i.e. aeration and withering). It has different levels of catechin (20–30%) and flavonoid content (theaflavins and thearubigins represent 10% and 50–60% of total flavonoids respectively). Black tea is by far the most common type of tea produced. The infused leaf has a dark brown colour and a sweet aroma.

#### **SOURCE AREAS**

Darjeeling tea is unique with its Muscatel flavour (musky spiciness).

Assam Tea is rich, full bodied, deep-amber liquor with a brisk, strong and malty taste.

Nilgiri Tea has a briskness, exceptional fragrance and exquisite flavour

#### BENEFITS

Weight Loss, Anti aging, Control Blood Pressure & Diabetics Stress Relief, Heals Cuts, Remove body odour.

Reduce Cholesterol, immunity, Asthma, Ear Infection, Flu and cold

36