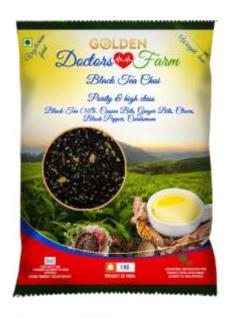

## **BLACK TEA CHAI**

**PURITY & HIGH CLASS** 

BLACK TEA (50%, CASSIA BITS, GINGER BITS, CLOVES, BLACK PEPPER, CARDOMOM

# **BLACK TEA CHAI ORIENTAL**-

**PURITY & HIGH CLASS** 

BLACK TEA (56%),
CHINAMON PIECES,
GINGER BITS, CLOVES,
BLACK PEPPER,
CARDOMOM SEEDS AND PODS
VANILA FLAVOURING

80