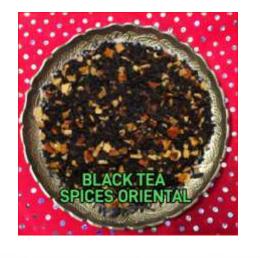

#### BLACK TEA SPICES ORIENTAL-

**PURITY & HIGH CLASS** 

BLACK TEA (66%), ORANGE PEAL, GINGER PIECE, CHINAMON PIECE, CADDOMOM SEEDS, FLOVOURING VANILLA PIECE