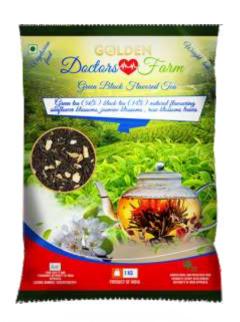

#### **GREEN BLACK FLAVORED TEA-**

GREEN TEA (56%) BLACK TEA (34%)
NATURAL FLAVOURING, SUNFLOWER
BLOSSOMS, JASMINE BLOSSOMS,
ROSE BLOSSOMS LEAVES