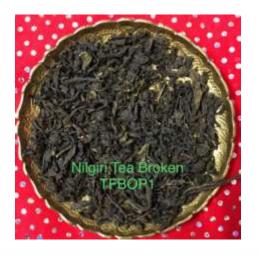

### PREMIUM NILGIRI TEA BROKEN

TIPPY FLOWERY BROKEN ORANGE PEKOE TFBOP1

NILGIRI TEA IS BALANCED BLEND OF FLAVOUR ,SLIGHTLY FRUITY, MINTY FLAVOUR AND A 'BLENDER'S DREAM'.

BROKEN TIPS AND LEAVES TEA, FLORAL BROKEN TEA GRADE. DELICIOUSLY FRAGRANT AND EXQUISITELY AROMATIC TEA, WITH HIGH TONES OF DELICATE FLORAL NOTES AND GOLDEN YELLOW LIQUOR.