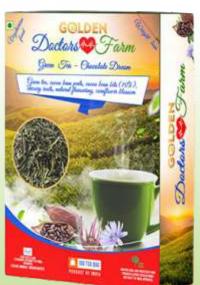

## GREEN TEA CHOCOLATE DREAM

GREEN TEA, COCOA BEAN PEELS, COCOA BEAN BITS (10%), CHICORY ROOTS, NATURAL FLAVOURING, CORNFLOWER BLOSSOM