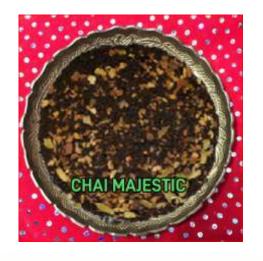

#### CHAI MAJESTIC

#### SPICY AROMATIC, EXTRAORDINARY

BLACK TEA (56%) CHINAMON PIECES, GINGER PIECES, CARDOMOM SEEDS, CARDOMOM PODS, VANILA PIECES, NATURAL FLAVOURING