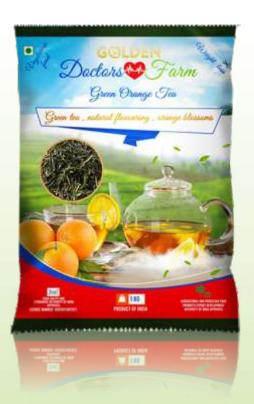

ilgiri Tea has a briskness, exceptional fragrance and exquisite flavour

#### BENEFITS



#### **GREEN TEA WE OFFER -**

#### **GREEN TEA**

- Majestic Green Tea
- Royal Green Tea
- Premium Green Tea
- Classic Green Tea
- Assam Green Tea
- Ooty Green Tea

#### SPECIAL GREEN TEA

- Green Black Tea
- Green Oolong Tea

#### FLAVORED GREEN TEA

- Green Mango Tea
- Green Cranberry Tea
- Green Mint Tea
- Green Orange Tea
- Green Rose Tea

#### FLAVORED MIX GREEN TEA

- Green Ginger Mint Tea
- Green Mint Citrus Tea
- Green Pineapple Orange Tea
- Green Tea Chocolate Dreams
- Green Vanilla Matcha Tea

#### SPECIAL FLAVORED GREEN TEA

- Green Premium Cranberry Tea
- Green Premium Lemon Special Tea
- Green Royal Premium Tea
- Green tea Golden Special Tea
- Green Winter Wonders



## **PACKAGING**







WEIGHT

Pouches 500 gm. 1Kg, 2 Kg, Box with 50 and 100 pouches **PACKAGING** 

Polypropylene Pouch, Paper Pouch / Box

#### MAJESTIC GREEN TEA-

Green Tea is not fermented during production process to prevent oxidation process







AROMATIC, SOFT, TANGY, WHOLE LEAF,
PURE ORGANO FLAVOR
YELLOWISH GREEN INFUSION

## **ROYAL GREEN TEA**

Green Tea is not fermented during production process to prevent oxidation process







AROMATIC, SOFT, TANGY, WHOLE LEAF, MEDIUM LIGHT INFUSION

#### PREMIUM GREEN TEA

Green Tea is not fermented during production process to prevent oxidation process







AROMATIC, SOFT,
MILD & FLOWERY
SWEETISH INFUSION

#### **CLASSIC GREEN TEA**

Green Tea is not fermented during production process to prevent oxidation process







AROMATIC, SOFT,
FLOWERY SWEETIS