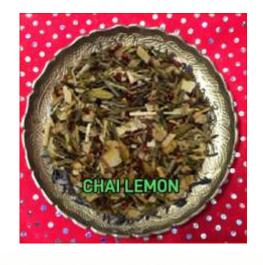

#### CHAI LEMON-

#### SPICY AROMATIC, EXTRAORDINARY

BLACK TEA LEMON PEEL (6%)
LEMON WEDGES (4%) NATURAL
FLAVOURING LEMON GRANULATED
LEMON JUICE CONCETRATE