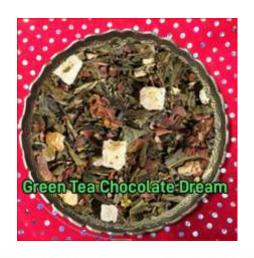

## GREEN TEA CHOCOLATE DREAM

GREEN TEA, COCOA BEAN PEELS, COCOA BEAN BITS (10%), CHICORY ROOTS, NATURAL FLAVOURING, CORNFLOWER BLOSSOM