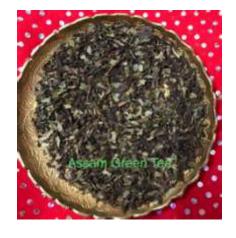

#### **ASSAM GREEN TEA**

Green Tea is not fermented during production process to prevent oxidation process

ASSAM GREEN TEA IS LIGHT,
GLOWING CUP, FLOWERY FRESH
LIVELY CHARACTER FLOWERY,
SWEETISH INFUSION