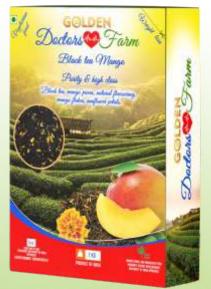

# **BLACK TEA MANGO**

**PURITY & HIGH CLASS** 

BLACK TEA, MANGO PIECES,
NATURAL FLAVOURING,
MANGO FLAKES,
SUNFLOWER PETALS