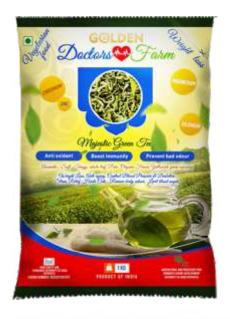

#### **GREEN TEA**

- Majestic Green Tea
- Royal Green Tea
- Premium Green Tea
- Classic Green Tea
- Assam Green Tea
- Ooty Green Tea

#### MAJESTIC GREEN TEA-

Green Tea is not fermented during production process to prevent oxidation process

AROMATIC, SOFT, TANGY, WHOLE LEAF,
PURE ORGANO FLAVOR
YELLOWISH GREEN INFUSION