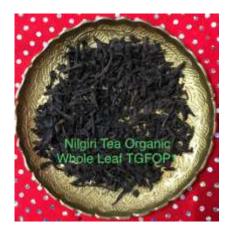

#### **NILGIRI BLACK TEA**

- Premium Nilgiri Tea WL (TGFOP1)
- Premium Nilgiri Tea Broken(TFBOP1)
- Classic Nilgiri Tea (GFBOP)
- Classic Nilgiri Tea (FBOP)
- Classic Nilgiri Tea (BOP)
- Organic Nilgiri Tea WL (TGFOP1)
- Organic Nilgiri Tea Broken (TGBOP1)

# NILGIRI TEA ORGANIC BROKEN

TIPPY GOLDEN BROKEN ORANGE PEKOE TGBOP1

NILGIRI TEA IS BALANCED BLEND OF FLAVOUR ,SLIGHTLY FRUITY, MINTY FLAVOUR AND A 'BLENDER'S DREAM'.

BROKEN TIPS AND LEAVES TEA PRODUCES
EXCELLENT & CHARACTERISTIC TEA. THE RICH
AUBURN INFUSION SEDUCES WITH FULLNESS.
DELICIOUSLY FRAGRANT AND EXQUISITELY
AROMATIC TEA, WITH HIGH TONES OF
DELICATE FLORAL NOTES AND A GOLDEN
YELLOW LIQUOR.