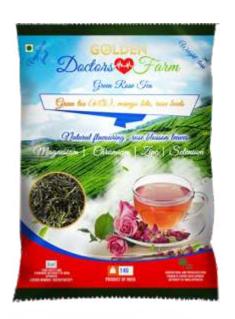

## **GREEN ROSE TEA**

GREEN TEA (65%), MANGO BITS, ROSE BUDS, NATURAL FLAVOURING, ROSE BLOSSON LEAVES