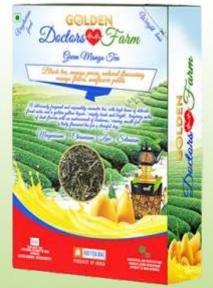

## **GREEN MANGO TEA**

GREEN TEA/ BLACK TEA
NATURAL FLAVOURING,
MANGO BITS MANGO SLICES,
SUNFLOWER PETELS