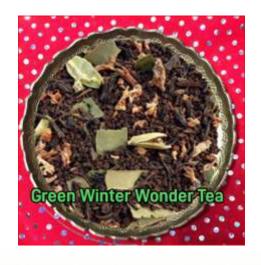

## **GREEN WINTER WONDER TEA-**

GREEN TEA, CASSIA BITS,
ORANGE PEEL, NATURAL
CINNAMON- ORANGE FLAVOURING
WITH OTHER NATURAL FLAVOURING,
ROSE BLOSSOM LEAVES,
GINGER BITS, CLOVES,
BLACK PEPPER, CARDAMOM.