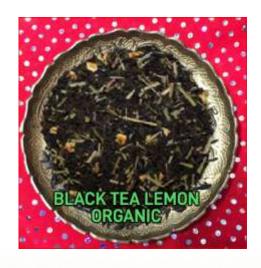

# **BLACK TEA LEMON ORGANIC**

**PURITY & HIGH CLASS** 

BLACK TEA LEMON PEEL (6%) LEMON WEDGES (4%) NATURAL FLAVOURING LEMON GRANULATED LEMON JUICE CONCETRATE