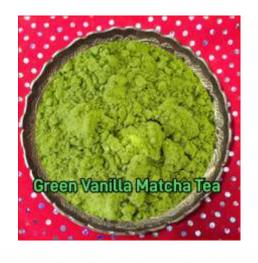

## **GREEN VANILLA MATCHA TEA-**

GREEN TEA (46%,) MATCHA TEA 9.3(%)

VANILLA NATURAL FLAVORING

SPEARMINT (10%)