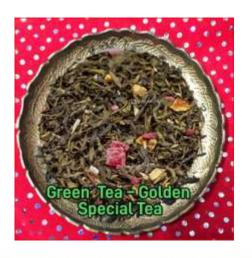

#### GREEN TEA - GOLDEN SPECIAL

GREEN TEA (75%),
ORANGE WEDGES, PINEAPPLE BITS,
PAPAYA BITS, MANGO BITS,
ROSE BLOSSOM LEAVES,
SUNFLOWER AND CORNFLOWER
BLOSSOMS, NATURAL FLAVOURING.