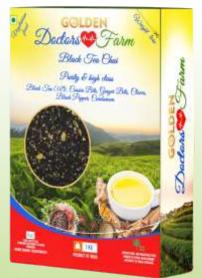

## **BLACK TEA CHAI**

**PURITY & HIGH CLASS** 

BLACK TEA (50%, CASSIA BITS, GINGER BITS, CLOVES, BLACK PEPPER, CARDOMOM

# **BLACK TEA CHAI ORIENTAL**-

**PURITY & HIGH CLASS** 

BLACK TEA (56%),
CHINAMON PIECES,
GINGER BITS, CLOVES,
BLACK PEPPER,
CARDOMOM SEEDS AND PODS
VANILA FLAVOURING

80