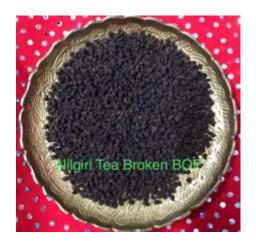

#### **NILGIRI BLACK TEA**

- Premium Nilgiri Tea WL (TGFOP1)
- Premium Nilgiri Tea Broken(TFBOP1)
- Classic Nilgiri Tea (GFBOP)
- Classic Nilgiri Tea (FBOP)
- Classic Nilgiri Tea (BOP)
- Organic Nilgiri Tea WL (TGFOP1)
- Organic Nilgiri Tea Broken (TGBOP1)

# **NILGIRI TEA BROKEN CLASSIC**

GOLDEN FLOWERY BROKEN ORANGE PEKOE GFBOP

NILGIRI TEA IS BALANCED BLEND OF FLAVOUR ,SLIGHTLY FRUITY, MINTY FLAVOUR AND A 'BLENDER'S DREAM'.

BROKEN TIPS AND LEAVES TEA, FLORAL BROKEN TEA GRADE. DELICIOUSLY FRAGRANT AND EXQUISITELY AROMATIC TEA, A GOLDEN YELLOW LIQUOR.

# NILGIRI TEA BROKEN CLASSIC

FLOWERY BROKEN ORANGE PEKOE FBOP

NILGIRI TEA IS BALANCED BLEND OF FLAVOUR ,SLIGHTLY FRUITY, MINTY FLAVOUR AND A 'BLENDER'S DREAM'.

BROKEN TEA TIPS & LEAVES,
DELICIOUSLY FRAGRANT AND
EXQUISITELY AROMATIC TEA, GOLDEN
YELLOW LIQUOR.

# NILGIRI TEA BROKEN CLASSIC

BROKEN ORANGE PEKOE BOP

NILGIRI TEA IS BALANCED BLEND OF FLAVOUR ,SLIGHTLY FRUITY, MINTY FLAVOUR AND A 'BLENDER'S DREAM'.

BROKEN TEA LEAVES, DELICIOUSLY FRAGRANT AND EXQUISITELY AROMATIC TEA, D GOLDEN YELLOW LIQUOR.