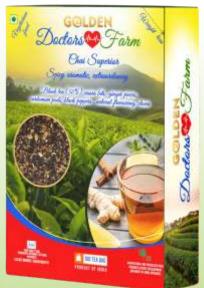

## CHAI SUPERIOR

SPICY AROMATIC, EXTRAORDINARY

BLACK TEA (50%), CASSIA BITS
GINGER PIECES, CARDOMOM PODS,
BLACK PEPPERS, NATURAL
FLAVOURING, CLOVES