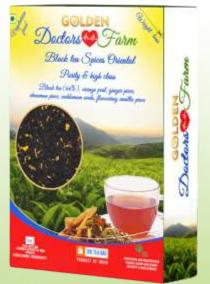

#### BLACK TEA SPICES ORIENTAL-

**PURITY & HIGH CLASS** 

BLACK TEA (66%), ORANGE PEAL, GINGER PIECE, CHINAMON PIECE, CADDOMOM SEEDS, FLOVOURING VANILLA PIECE