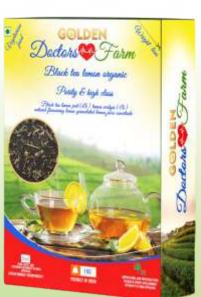

# **BLACK TEA LEMON ORGANIC**

**PURITY & HIGH CLASS** 

BLACK TEA LEMON PEEL (6%) LEMON WEDGES (4%) NATURAL FLAVOURING LEMON GRANULATED LEMON JUICE CONCETRATE