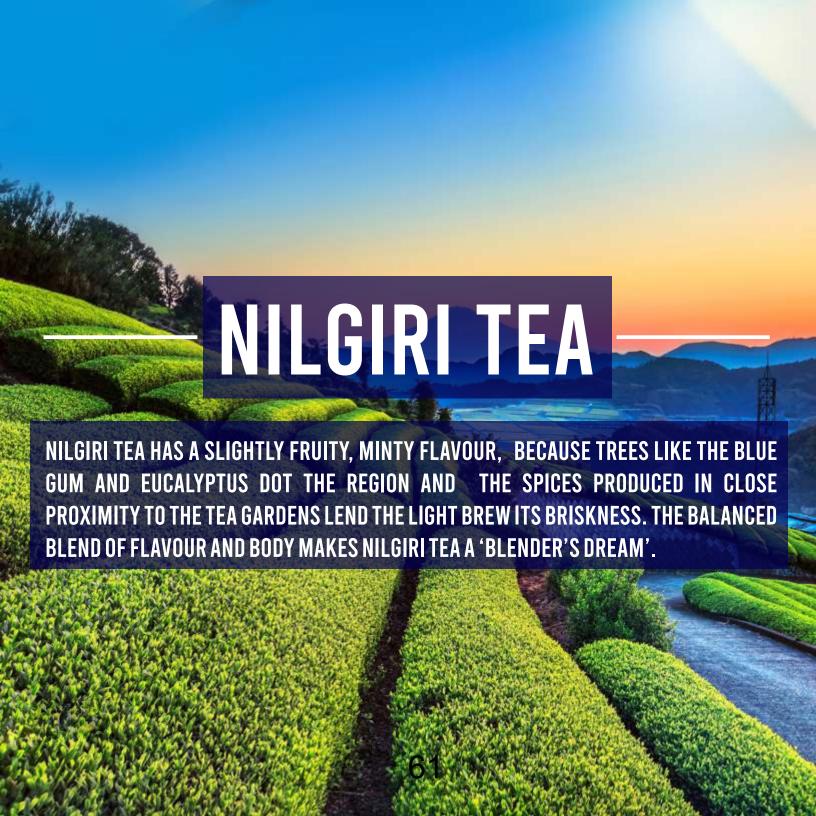

#### **SOURCE AREAS**

Darjeeling tea is unique with its Muscatel flavour (musky spiciness).

Assam Tea is rich, full bodied, deep-amber liquor with a brisk, strong and malty taste.

Nilgiri Tea has a briskness, exceptional fragrance and exquisite flavour

### PREMIUM WHOLE LEAF NILGIRI TEA-

TIPPY GOLDEN FLOWERY ORANGE PEKOE TGFOP1

NILGIRI TEA IS BALANCED BLEND OF FLAVOUR ,SLIGHTLY FRUITY, MINTY FLAVOUR AND A 'BLENDER'S DREAM'.

LOTS OF TIPS AND WHOLE LEAVES TEA,
FLOWERY TEA GRADE. DELICIOUSLY
FRAGRANT AND EXQUISITELY AROMATIC
TEA, WITH HIGH TONES OF DELICATE
FLORAL NOTES AND GOLDEN YELLOW
LIQUOR.