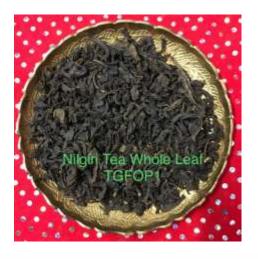

# NILGIRI TEA ORGANIC WHOLE LEAF-

TIPPY GOLDEN FLOWERY ORANGE PEKOE TGFOP1

NILGIRI TEA IS BALANCED BLEND OF FLAVOUR ,SLIGHTLY FRUITY, MINTY FLAVOUR AND A 'BLENDER'S DREAM'.

LOTS OF TIPS AND WHOLE LEAVES TEA
PRODUCES EXCELLENT & CHARACTERISTIC
TEA. THE RICH AUBURN INFUSION SEDUCES
WITH FULLNESS, DELICIOUSLY FRAGRANT
AND EXQUISITELY AROMATIC TEA, WITH
HIGH TONES OF DELICATE FLORAL NOTES
AND A GOLDEN YELLOW LIQUOR.

# NILGIRI TEA ORGANIC BROKEN

TIPPY GOLDEN BROKEN ORANGE PEKOE TGBOP1

NILGIRI TEA IS BALANCED BLEND OF FLAVOUR ,SLIGHTLY FRUITY, MINTY FLAVOUR AND A 'BLENDER'S DREAM'.

BROKEN TIPS AND LEAVES TEA PRODUCES
EXCELLENT & CHARACTERISTIC TEA. THE RICH
AUBURN INFUSION SEDUCES WITH FULLNESS.
DELICIOUSLY FRAGRANT AND EXQUISITELY
AROMATIC TEA, WITH HIGH TONES OF
DELICATE FLORAL NOTES AND A GOLDEN
YELLOW LIQUOR.