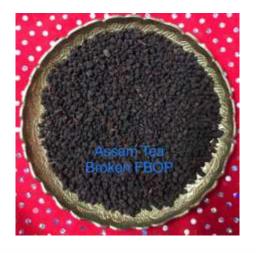

# ASSAM TEA BROKEN CLASSIC

FLOWERY BROKEN ORANGE PEKOE FBOP

TEA SHRUB GROW IN NORTHERN PROVINCE OF ASSAM IS NATURAL AND IS THE LARGEST TEA GROWING AREA IN THE WORLD ON BOTH SIDE OF BRAHMAPUTRA RIVER.

BROKEN TEA TIPS & LEAVES, STRONG
MALTY FLAVOR WITH FINE NOTES OF
HONEY. TEA LEAVES RICH WITH EXTRACTS
POWERFUL AROMA.