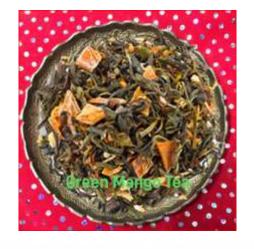

## **GREEN MANGO TEA**

GREEN TEA/ BLACK TEA
NATURAL FLAVOURING,
MANGO BITS MANGO SLICES,
SUNFLOWER PETELS