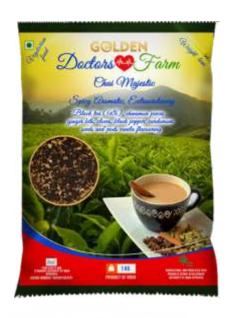

#### CHAI MAJESTIC

#### SPICY AROMATIC, EXTRAORDINARY

BLACK TEA (56%) CHINAMON PIECES, GINGER PIECES, CARDOMOM SEEDS, CARDOMOM PODS, VANILA PIECES, NATURAL FLAVOURING