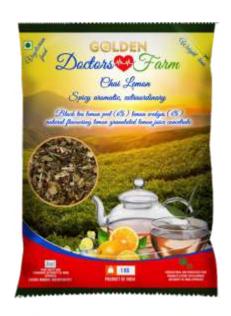

#### CHAI LEMON-

#### SPICY AROMATIC, EXTRAORDINARY

BLACK TEA LEMON PEEL (6%)
LEMON WEDGES (4%) NATURAL
FLAVOURING LEMON GRANULATED
LEMON JUICE CONCETRATE