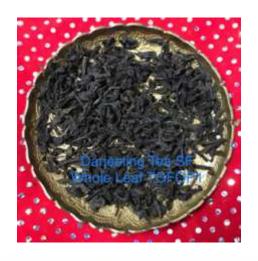

### DARJEELING TEA FIRST FLUSH WHOLE LEAF-

(Finest Tippy Golden Flowery Orange Pekoe FTGFOP1)

#### FLOWERY, MALTY, ELEGANT, FINEST TEA OF THE WORLD

MARCH & APRIL HARVEST, FINEST TIPPY TEA, HIGHEST TEA GRADE 1/3<sup>RD</sup> OF TEA MADE OF TIPS AND FINEST WHOLE LEAVES. FRESH FLOWERY FLAVOR POWERFUL AROMA.