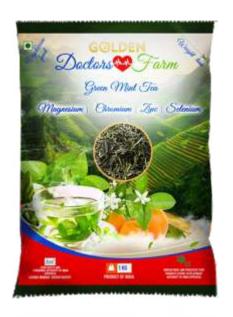

M GARDENS OF OOTY AROMATIC,
SOFT, MILD & FLOWERY
SWEETISH INFUSION



#### **GREEN BLACK FLAVORED TEA-**







GREEN TEA (56%) BLACK TEA (34%)
NATURAL FLAVOURING, SUNFLOWER
BLOSSOMS, JASMINE BLOSSOMS,
ROSE BLOSSOMS LEAVES

## GREEN OOLONG FLAVORED TEA-







GREEN TEA (56%) OOLONG
TEA (34%) NATURAL FLAVOURING,
SUNFLOWER BLOSSOMS,
JASMINE BLOSSOMS,
ROSE BLOSSOMS LEAVES



## **GREEN CRANBERRY TEA-**







GREEN TEA NATURAL FLAVOURING, CRANBERRY SLICES, ROSE PETELS

## **GREEN MANGO TEA**







GREEN TEA/ BLACK TEA
NATURAL FLAVOURING,
MANGO BITS MANGO SLICES,
SUNFLOWER PETELS

## **GREEN ROSE TEA**







GREEN TEA (65%), MANGO BITS, ROSE BUDS, NATURAL FLAVOURING, ROSE BLOSSON LEAVES

## **GREEN ORANGE TEA-**







GREEN TEA, NATURAL FLOVOURING, ORANGE BLOSSOMS

## **GREEN MINT TEA-**







GREEN TEA, SPEARMINT NATURAL FLAVOURING



#### **GREEN GINGER MINT TEA-**







GREEN TEA (66%), LEMONGRASS, SPEARMINT (10%), NATURAL FLAVOURING, LIQUORICE, GINGER BITS (3%, PEPPERMINT LEAVES, LEMON PEELS, BLACK PEPPER.

## **GREEN MINT CITRUS TEA-**







GREEN TEA (66%), LEMONGRASS, SPEARMINT (10%), NATURAL FLAVOURING, LIQUORICE, PEPPERMINT LEAVES, LEMON PEELS, BLACK PEPPER.

## **GREEN PINEAPPLE GINGER TEA-**







GREEN TEA(66%), LEMON,
PINEAPPLE (10%),
NATURAL FLAVORING,
LIQUORICE, GINGER BITS (3%),
PEPPERMINT LEAVES,
BLACK PEPPER

## **GREEN VANILLA MATCHA TEA-**







GREEN TEA (46%,) MATCHA TEA 9.3(%)

VANILLA NATURAL FLAVORING

SPEARMINT (10%)

## GREEN TEA CHOCOLATE DREAM







GREEN TEA, COCOA BEAN PEELS, COCOA BEAN BITS (10%), CHICORY ROOTS, NATURAL FLAVOURING, CORN