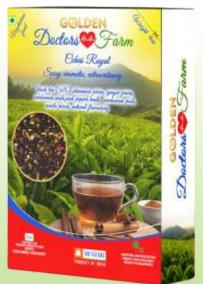

## CHAI ROYAL

#### SPICY AROMATIC, EXTRAORDINARY

BLACK TEA (56%) CHINAMON PIECES,
GINGER PIECES, CARDOMOM SEEDS,
PINK PEPPER KENLS CARDOMOM
PODS, VANILA PIECES, NATURAL
FLAVOURING