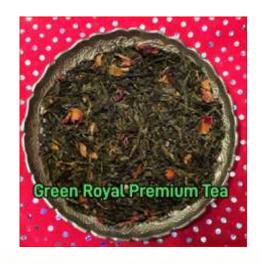

#### **GREEN ROYAL PREMIUM TEA**

PREMIUM GREEN TEA,

NATURAL FLAVOURING
PAPAYA PIECES, ROSE PETELS,
PEONY PETELS, ROSE BLOSSOMS