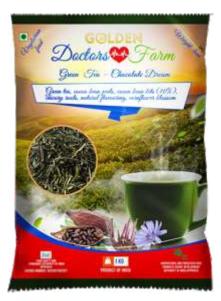

## GREEN TEA CHOCOLATE DREAM

GREEN TEA, COCOA BEAN PEELS, COCOA BEAN BITS (10%), CHICORY ROOTS, NATURAL FLAVOURING, CORNFLOWER BLOSSOM