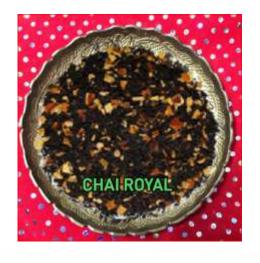

## CHAI ROYAL

#### SPICY AROMATIC, EXTRAORDINARY

BLACK TEA (56%) CHINAMON PIECES,
GINGER PIECES, CARDOMOM SEEDS,
PINK PEPPER KENLS CARDOMOM
PODS, VANILA PIECES, NATURAL
FLAVOURING