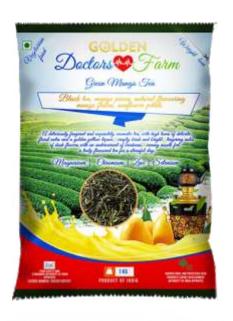

## **GREEN MANGO TEA**

GREEN TEA/ BLACK TEA
NATURAL FLAVOURING,
MANGO BITS MANGO SLICES,
SUNFLOWER PETELS