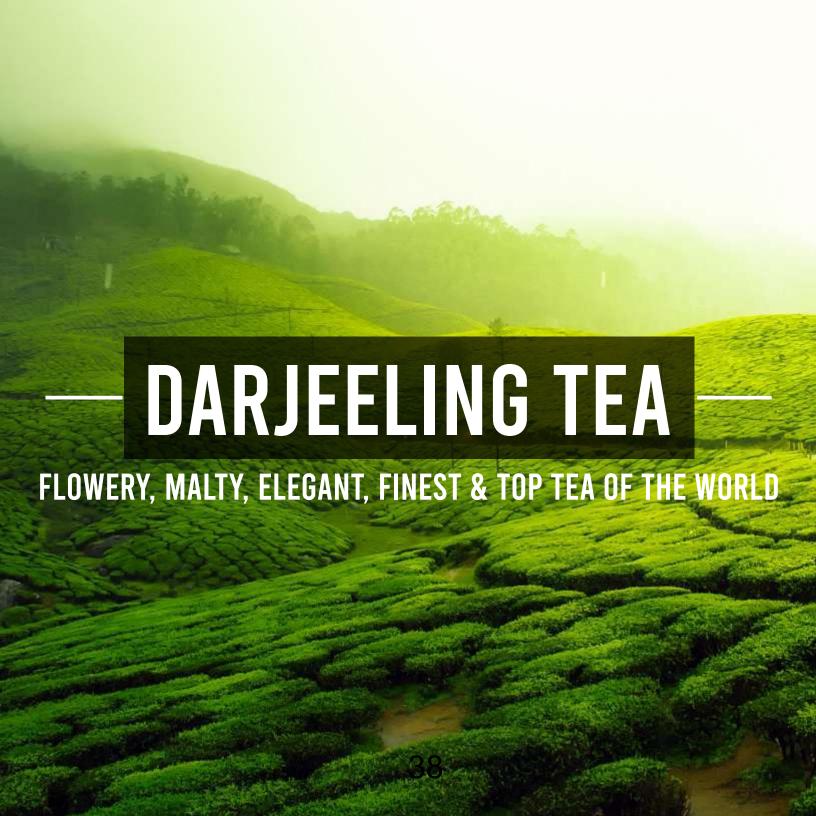

### DARJEELING TEA FIRST FLUSH WHOLE LEAF-

(Special Finest Tippy Golden Flowery Orange Pekoe (SFTGFOP1)

#### FLOWERY, MALTY, ELEGANT, FINEST TEA OF THE WORLD

MARCH & APRIL HARVEST, SPECIAL FINEST TIPPY TEA IS VERY LIMITED AMOUNT, FINEST OF ALL DARJEELING TEA MADE OUT OF TIPS, FRESH FLOWERY FLAVOR MOST POWERFUL AROMA.