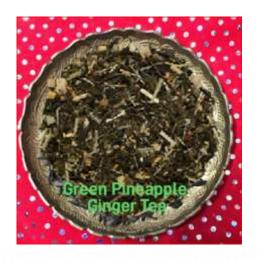

## **GREEN PINEAPPLE GINGER TEA-**

GREEN TEA(66%), LEMON,
PINEAPPLE (10%),
NATURAL FLAVORING,
LIQUORICE, GINGER BITS (3%),
PEPPERMINT LEAVES,
BLACK PEPPER