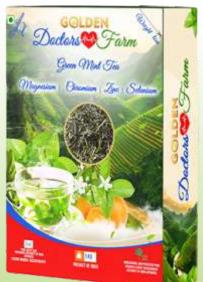

GARDENS OF OOTY AROMATIC,
SOFT, MILD & FLOWERY
SWEETISH INFUSION



#### **GREEN BLACK FLAVORED TEA-**







GREEN TEA (56%) BLACK TEA (34%)
NATURAL FLAVOURING, SUNFLOWER
BLOSSOMS, JASMINE BLOSSOMS,
ROSE BLOSSOMS LEAVES

## GREEN OOLONG FLAVORED TEA-







GREEN TEA (56%) OOLONG
TEA (34%) NATURAL FLAVOURING,
SUNFLOWER BLOSSOMS,
JASMINE BLOSSOMS,
ROSE BLOSSOMS LEAVES



## **GREEN CRANBERRY TEA-**







GREEN TEA NATURAL FLAVOURING, CRANBERRY SLICES, ROSE PETELS

## **GREEN MANGO TEA**







GREEN TEA/ BLACK TEA
NATURAL FLAVOURING,
MANGO BITS MANGO SLICES,
SUNFLOWER PETELS

## **GREEN ROSE TEA**







GREEN TEA (65%), MANGO BITS, ROSE BUDS, NATURAL FLAVOURING, ROSE BLOSSON LEAVES

## **GREEN ORANGE TEA-**







GREEN TEA, NATURAL FLOVOURING, ORANGE BLOSSOMS

## **GREEN MINT TEA-**







GREEN TEA, SPEARMINT NATURAL FLAVOURING



#### **GREEN GINGER MINT TEA-**







GREEN TEA (66%), LEMONGRASS, SPEARMINT (10%), NATURAL FLAVOURING, LIQUORICE, GINGER BITS (3%, PEPPERMINT LEAVES, LEMON PEELS, BLACK PEPPER.

## **GREEN MINT CITRUS TEA-**







GREEN TEA (66%), LEMONGRASS, SPEARMINT (10%), NATURAL FLAVOURING, LIQUORICE, PEPPERMINT LEAVES, LEMON PEELS, BLACK PEPPER.

## **GREEN PINEAPPLE GINGER TEA-**







GREEN TEA(66%), LEMON,
PINEAPPLE (10%),
NATURAL FLAVORING,
LIQUORICE, GINGER BITS (3%),
PEPPERMINT LEAVES,
BLACK PEPPER

## **GREEN VANILLA MATCHA TEA-**







GREEN TEA (46%,) MATCHA TEA 9.3(%)

VANILLA NATURAL FLAVORING

SPEARMINT (10%)

## GREEN TEA CHOCOLATE DREAM







GREEN TEA, COCOA BEAN PEELS, COCOA BEAN BITS (10%), CHICORY ROOTS, NATURAL FLAVOURING, CORNFL