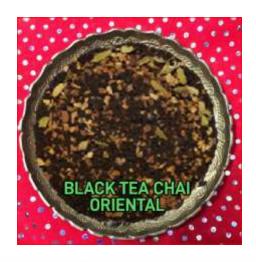

# **BLACK TEA CHAI ORIENTAL**-

**PURITY & HIGH CLASS** 

BLACK TEA (56%),
CHINAMON PIECES,
GINGER BITS, CLOVES,
BLACK PEPPER,
CARDOMOM SEEDS AND PODS
VANILA FLAVOURING

80