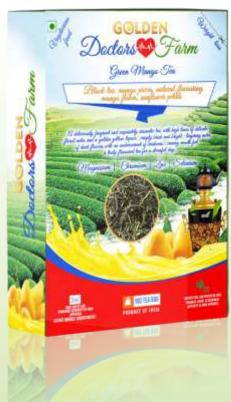

## **GREEN MANGO TEA**

GREEN TEA/ BLACK TEA
NATURAL FLAVOURING,
MANGO BITS MANGO SLICES,
SUNFLOWER PETELS