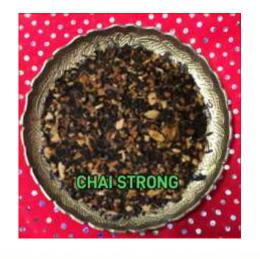

## **CHAI STRONG**

#### SPICY AROMATIC, EXTRAORDINARY

BLACK TEA(50%, CASSIA BITS, GINGER BITS, CLOVES, BLACK PEPPER, CARDOMOM