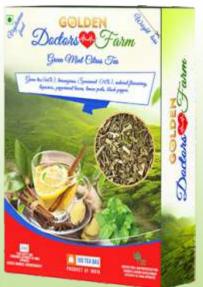

## **GREEN MINT CITRUS TEA-**

GREEN TEA (66%), LEMONGRASS, SPEARMINT (10%), NATURAL FLAVOURING, LIQUORICE, PEPPERMINT LEAVES, LEMON PEELS, BLACK PEPPER.