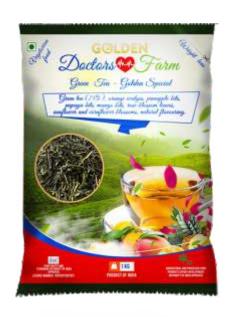

#### GREEN TEA - GOLDEN SPECIAL

GREEN TEA (75%),
ORANGE WEDGES, PINEAPPLE BITS,
PAPAYA BITS, MANGO BITS,
ROSE BLOSSOM LEAVES,
SUNFLOWER AND CORNFLOWER
BLOSSOMS, NATURAL FLAVOURING.