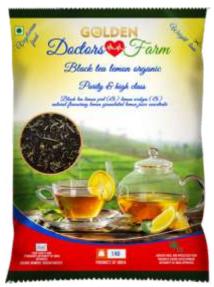

# **BLACK TEA LEMON ORGANIC**

**PURITY & HIGH CLASS** 

BLACK TEA LEMON PEEL (6%) LEMON WEDGES (4%) NATURAL FLAVOURING LEMON GRANULATED LEMON JUICE CONCETRATE