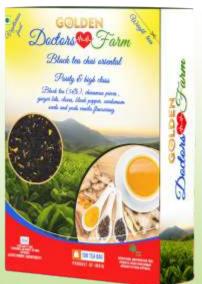

# **BLACK TEA CHAI ORIENTAL**-

**PURITY & HIGH CLASS** 

BLACK TEA (56%),
CHINAMON PIECES,
GINGER BITS, CLOVES,
BLACK PEPPER,
CARDOMOM SEEDS AND PODS
VANILA FLAVOURING

80