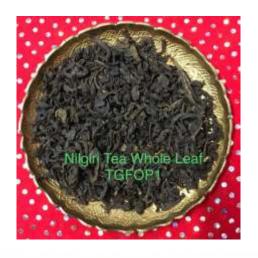

#### **NILGIRI BLACK TEA**

- Premium Nilgiri Tea WL (TGFOP1)
- Premium Nilgiri Tea Broken(TFBOP1)
- Classic Nilgiri Tea (GFBOP)
- Classic Nilgiri Tea (FBOP)
- Classic Nilgiri Tea (BOP)
- Organic Nilgiri Tea WL (TGFOP1)
- Organic Nilgiri Tea Broken (TGBOP1)