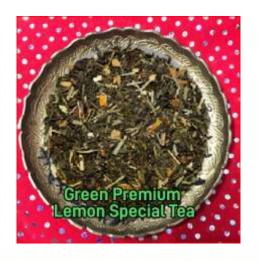

## **GREEN PREMIUM LEMON SPECIAL TEA-**

PREMIUM GREEN TEA(79%),
LEMON PEELS(7%), LEMON GRASS,
LEMON WEDGES(5%),
LEMON GRANULATES(GLUCOSE SYRUP,
LEMON JUICE CONCENTRATE,
SUGARED APRICOT, MODIFIED STARCH)
NATURAL FLAVOURING