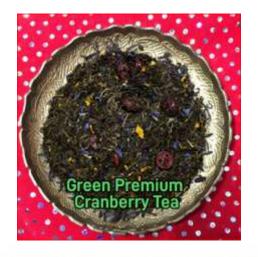

#### SPECIAL FLAVORED GREEN TEA

- Green Premium Cranberry Tea
- Green Premium Lemon Special Tea
- Green Royal Premium Tea
- Green tea Golden Special Tea
- Green Winter Wonders

#### **GREEN PREMIUM CRANBERRY TEA-**

PREMIUM GREEN TEA,
NATURAL FLAVOURING
CRANBERRY BITS (1%),
CORN FLOWER BLOSSOMS,
SUNFLOWER BLOSSOMS