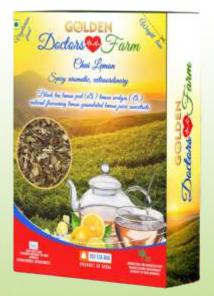

#### CHAI LEMON-

#### SPICY AROMATIC, EXTRAORDINARY

BLACK TEA LEMON PEEL (6%)
LEMON WEDGES (4%) NATURAL
FLAVOURING LEMON GRANULATED
LEMON JUICE CONCETRATE