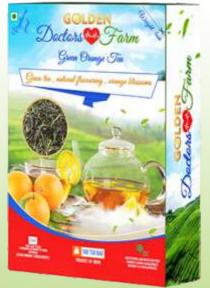

ermented during production process to prevent oxidation process







FROM GARDENS OF OOTY AROMATIC,
SOFT, MILD & FLOWERY
SWEETISH INFUSION



#### **GREEN BLACK FLAVORED TEA-**







GREEN TEA (56%) BLACK TEA (34%)
NATURAL FLAVOURING, SUNFLOWER
BLOSSOMS, JASMINE BLOSSOMS,
ROSE BLOSSOMS LEAVES

## GREEN OOLONG FLAVORED TEA-







GREEN TEA (56%) OOLONG
TEA (34%) NATURAL FLAVOURING,
SUNFLOWER BLOSSOMS,
JASMINE BLOSSOMS,
ROSE BLOSSOMS LEAVES



## **GREEN CRANBERRY TEA-**







GREEN TEA NATURAL FLAVOURING, CRANBERRY SLICES, ROSE PETELS

## **GREEN MANGO TEA**







GREEN TEA/ BLACK TEA
NATURAL FLAVOURING,
MANGO BITS MANGO SLICES,
SUNFLOWER PETELS

## **GREEN ROSE TEA**







GREEN TEA (65%), MANGO BITS, ROSE BUDS, NATURAL FLAVOURING, ROSE BLOSSON LEAVES

## **GREEN ORANGE TEA-**







GREEN TEA, NATURAL FLOVOURING, ORANGE BLOSSOMS

## **GREEN MINT TEA-**







GREEN TEA, SPEARMINT NATURAL FLAVOURING



#### **GREEN GINGER MINT TEA-**







GREEN TEA (66%), LEMONGRASS, SPEARMINT (10%), NATURAL FLAVOURING, LIQUORICE, GINGER BITS (3%, PEPPERMINT LEAVES, LEMON PEELS, BLACK PEPPER.

## **GREEN MINT CITRUS TEA-**







GREEN TEA (66%), LEMONGRASS, SPEARMINT (10%), NATURAL FLAVOURING, LIQUORICE, PEPPERMINT LEAVES, LEMON PEELS, BLACK PEPPER.

## **GREEN PINEAPPLE GINGER TEA-**







GREEN TEA(66%), LEMON,
PINEAPPLE (10%),
NATURAL FLAVORING,
LIQUORICE, GINGER BITS (3%),
PEPPERMINT LEAVES,
BLACK PEPPER

## **GREEN VANILLA MATCHA TEA-**







GREEN TEA (46%,) MATCHA TEA 9.3(%)

VANILLA NATURAL FLAVORING

SPEARMINT (10%)

## GREEN TEA CHOCOLATE DREAM







GREEN TEA, COCOA