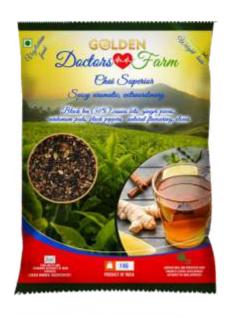

## CHAI SUPERIOR

SPICY AROMATIC, EXTRAORDINARY

BLACK TEA (50%), CASSIA BITS
GINGER PIECES, CARDOMOM PODS,
BLACK PEPPERS, NATURAL
FLAVOURING, CLOVES