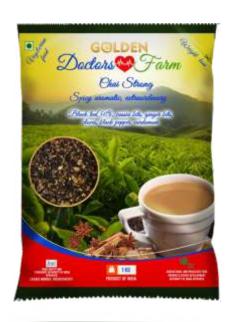

## **CHAI STRONG**

#### SPICY AROMATIC, EXTRAORDINARY

BLACK TEA(50%, CASSIA BITS, GINGER BITS, CLOVES, BLACK PEPPER, CARDOMOM