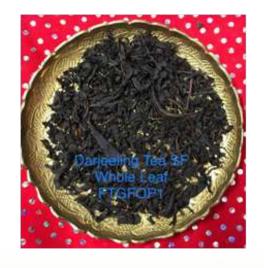

### DARJEELING TEA FIRST FLUSH WHOLE LEAF-

(Finest Tippy Golden Flowery Orange Pekoe FTGFOP1)

#### FLOWERY, MALTY, ELEGANT, FINEST TEA OF THE WORLD

MARCH & APRIL HARVEST, FINEST TIPPY TEA, HIGHEST TEA GRADE 1/3<sup>RD</sup> OF TEA MADE OF TIPS AND FINEST WHOLE LEAVES. FRESH FLOWERY FLAVOR POWERFUL AROMA.