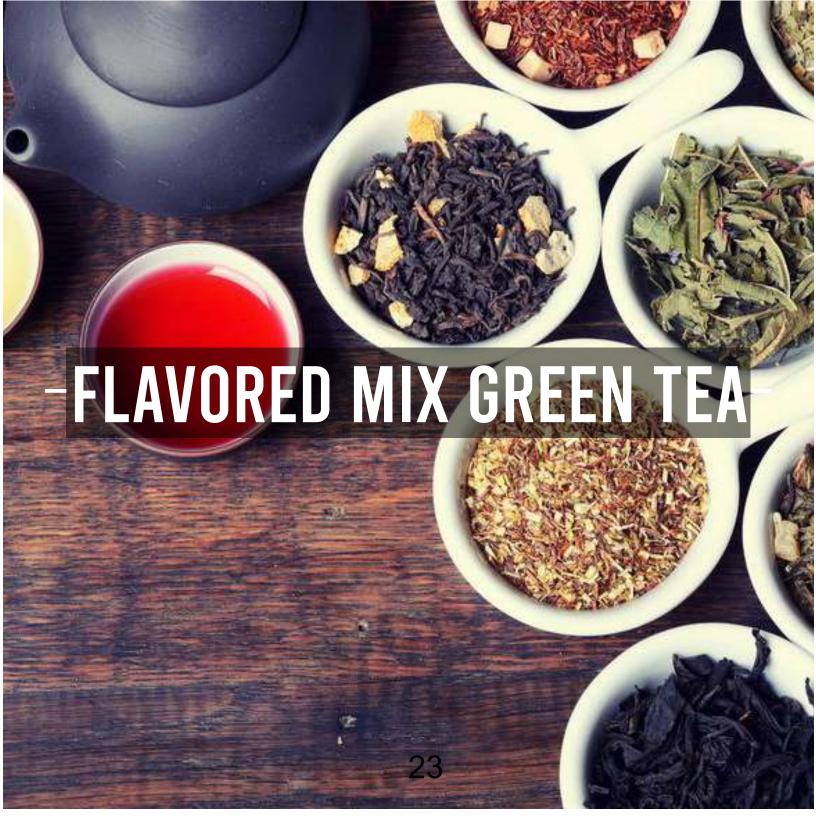

#### FLAVORED MIX GREEN TEA

- Green Ginger Mint Tea
- Green Mint Citrus Tea
- Green Pineapple Orange Tea
- Green Tea Chocolate Dreams
- Green Vanilla Matcha Tea