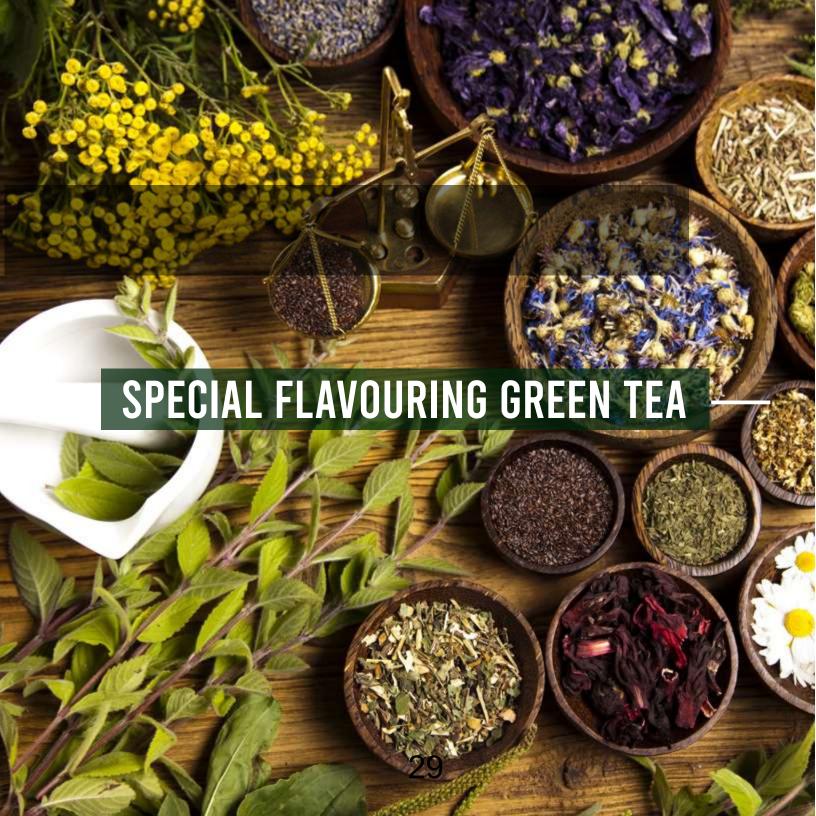

#### GREEN TEA PROCESS SOURCE & BENEFITS

#### Green Tea Process Source & Benefits

Green tea is made by withering tea leaves - and then steaming, rolling and drying them. It undergoes minimal processing, and contains 80-90% catechins and flavonols (10% of total flavonoids). The infused leaf is green, and the liquor is mild, pale green or lemon-yellow.

#### SPECIAL FLAVORED GREEN TEA

- Green Premium Cranberry Tea
- Green Premium Lemon Special Tea
- Green Royal Premium Tea
- Green tea Golden Special Tea
- Green Winter Wonders