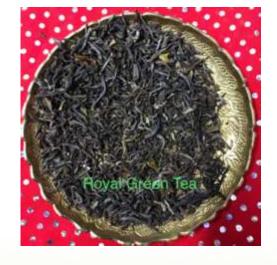

## **ROYAL GREEN TEA**

Green Tea is not fermented during production process to prevent oxidation process

AROMATIC, SOFT, TANGY, WHOLE LEAF, MEDIUM LIGHT INFUSION