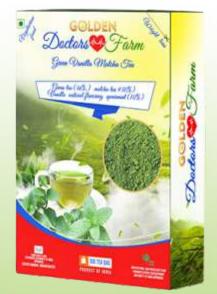

## **GREEN VANILLA MATCHA TEA-**

GREEN TEA (46%,) MATCHA TEA 9.3(%)

VANILLA NATURAL FLAVORING

SPEARMINT (10%)