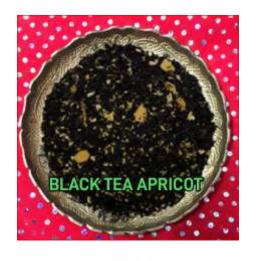

# BLACK TEA APRICOT

**PURITY & HIGH CLASS** 

# BLACK TEA, SUNFLOWER PETALS, NATURAL FLAVOURING