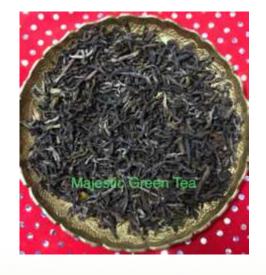

#### MAJESTIC GREEN TEA-

Green Tea is not fermented during production process to prevent oxidation process

AROMATIC, SOFT, TANGY, WHOLE LEAF,
PURE ORGANO FLAVOR
YELLOWISH GREEN INFUSION