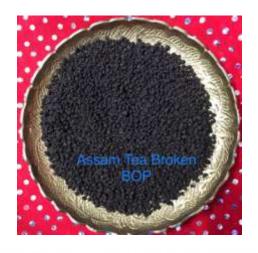

### ASSAM TEA BROKEN CLASSIC

GOLDEN FLOWERY BROKEN ORANGE PEKOE GFBOP

TEA SHRUB GROW IN NORTHERN PROVINCE OF ASSAM IS NATURAL AND IS THE LARGEST TEA GROWING AREA IN THE WORLD ON BOTH SIDE OF BRAHMAPUTRA RIVER.

BROKEN TIPS AND LEAVES TEA,
STRONG BROKEN TEA GRADE. STRONG
MALTY FLAVOR WITH FINE NOTES OF
HONEY. TEA LEAVES RICH WITH
EXTRACTS POWERFUL AROMA.