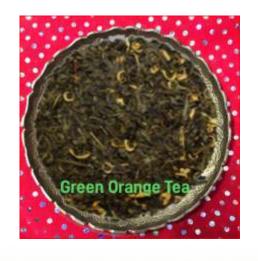

fermented during production process to prevent oxidation process







FROM GARDENS OF OOTY AROMATIC,
SOFT, MILD & FLOWERY
SWEETISH INFUSION



#### **GREEN BLACK FLAVORED TEA-**







GREEN TEA (56%) BLACK TEA (34%)
NATURAL FLAVOURING, SUNFLOWER
BLOSSOMS, JASMINE BLOSSOMS,
ROSE BLOSSOMS LEAVES

## GREEN OOLONG FLAVORED TEA-







GREEN TEA (56%) OOLONG
TEA (34%) NATURAL FLAVOURING,
SUNFLOWER BLOSSOMS,
JASMINE BLOSSOMS,
ROSE BLOSSOMS LEAVES



## **GREEN CRANBERRY TEA-**







GREEN TEA NATURAL FLAVOURING, CRANBERRY SLICES, ROSE PETELS

## **GREEN MANGO TEA**







GREEN TEA/ BLACK TEA
NATURAL FLAVOURING,
MANGO BITS MANGO SLICES,
SUNFLOWER PETELS

## **GREEN ROSE TEA**







GREEN TEA (65%), MANGO BITS, ROSE BUDS, NATURAL FLAVOURING, ROSE BLOSSON LEAVES

## **GREEN ORANGE TEA-**







GREEN TEA, NATURAL FLOVOURING, ORANGE BLOSSOMS

## **GREEN MINT TEA-**







GREEN TEA, SPEARMINT NATURAL FLAVOURING



#### **GREEN GINGER MINT TEA-**







GREEN TEA (66%), LEMONGRASS, SPEARMINT (10%), NATURAL FLAVOURING, LIQUORICE, GINGER BITS (3%, PEPPERMINT LEAVES, LEMON PEELS, BLACK PEPPER.

## **GREEN MINT CITRUS TEA-**







GREEN TEA (66%), LEMONGRASS, SPEARMINT (10%), NATURAL FLAVOURING, LIQUORICE, PEPPERMINT LEAVES, LEMON PEELS, BLACK PEPPER.

## **GREEN PINEAPPLE GINGER TEA-**







GREEN TEA(66%), LEMON,
PINEAPPLE (10%),
NATURAL FLAVORING,
LIQUORICE, GINGER BITS (3%),
PEPPERMINT LEAVES,
BLACK PEPPER

## **GREEN VANILLA MATCHA TEA-**







GREEN TEA (46%,) MATCHA TEA 9.3(%)

VANILLA NATURAL FLAVORING

SPEARMINT (10%)

## GREEN TEA CHOCOLATE DREAM







GREEN TEA, COCO