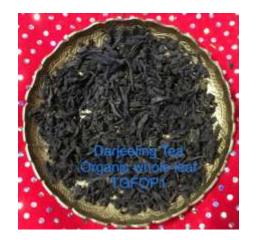

# DARJEELING TEA WHOLE LEAF ORGANIC -

Tippy Golden Flowery Orange Pekoe (TGFOP1)

### FLOWERY, MALTY, ELEGANT, FINEST TEA OF THE WORLD

SPRING HARVEST WHOLE LEAF CHARACTERISTIC EXPRESSIVE TEA WITH FLAVORFUL, DELICATE AND HAS LIGHTINFUSION.