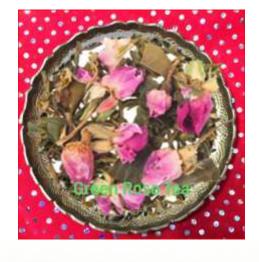

## **GREEN ROSE TEA**

GREEN TEA (65%), MANGO BITS, ROSE BUDS, NATURAL FLAVOURING, ROSE BLOSSON LEAVES