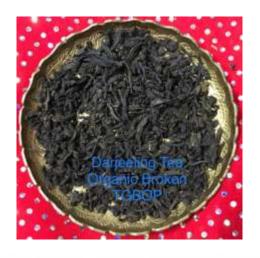

# DARJEELING ORGANIC BROKEN-

Tea Tippy Flowery Broken Orange Pekoe (TGBOP1)

### FLOWERY, MALTY, ELEGANT, FINEST TEA OF THE WORLD

SPRING HARVEST CHARACTERISTIC EXPRESSIVE BROKEN TEA WITH FLAVORFUL, DELICATE AND HAS LIGHT INFUSION.