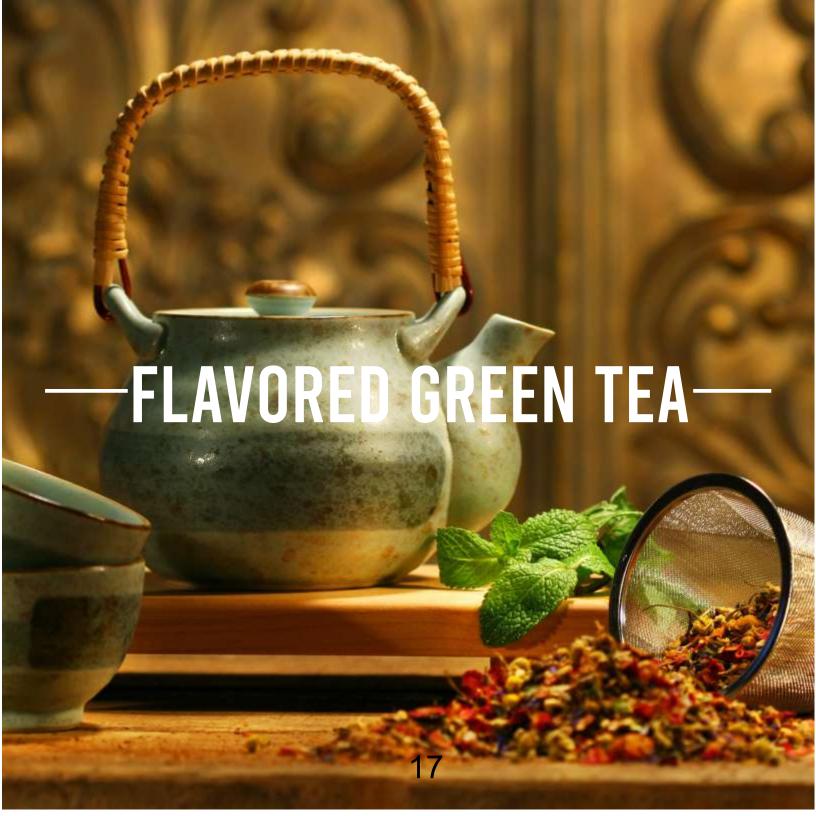

#### FLAVORED GREEN TEA

- Green Mango Tea
- Green Cranberry Tea
- Green Mint Tea
- Green Orange Tea
- Green Rose Tea