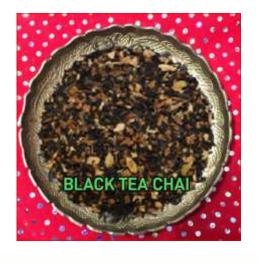

## **BLACK TEA CHAI**

**PURITY & HIGH CLASS** 

BLACK TEA (50%, CASSIA BITS, GINGER BITS, CLOVES, BLACK PEPPER, CARDOMOM

# **BLACK TEA CHAI ORIENTAL**-

**PURITY & HIGH CLASS** 

BLACK TEA (56%),
CHINAMON PIECES,
GINGER BITS, CLOVES,
BLACK PEPPER,
CARDOMOM SEEDS AND PODS
VANILA FLAVOURING

80