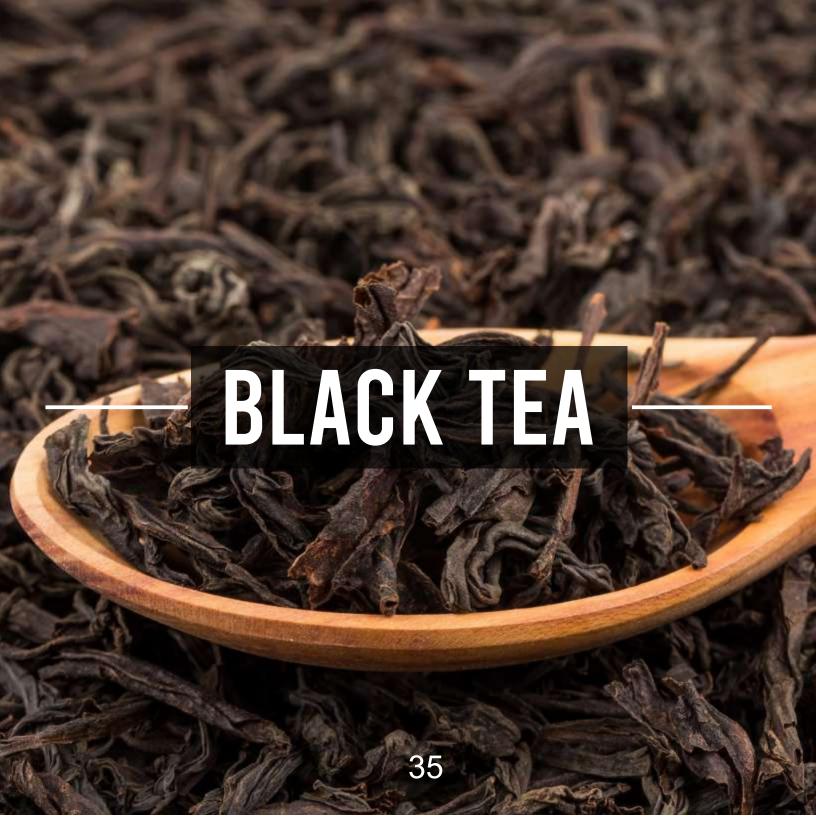

#### BLACK TEA PROCESS SOURCE & BENEFITS

Black Tea is fully fermented of the Tea production process

Black tea involves complete processing (i.e. aeration and withering). It has different levels of catechin (20–30%) and flavonoid content (theaflavins and thearubigins represent 10% and 50–60% of total flavonoids respectively). Black tea is by far the most common type of tea produced. The infused leaf has a dark brown colour and a sweet aroma.

#### **SOURCE AREAS**

Darjeeling tea is unique with its Muscatel flavour (musky spiciness).

Assam Tea is rich, full bodied, deep-amber liquor with a brisk, strong and malty taste.

Nilgiri Tea has a briskness, exceptional fragrance and exquisite flavour

#### BENEFITS

Weight Loss, Anti aging, Control Blood Pressure & Diabetics Stress Relief, Heals Cuts, Remove body odour.

Reduce Cholesterol, immunity, Asthma, Ear Infection, Flu and cold

36