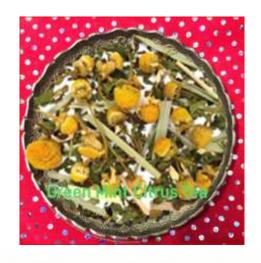

## **GREEN MINT CITRUS TEA-**

GREEN TEA (66%), LEMONGRASS, SPEARMINT (10%), NATURAL FLAVOURING, LIQUORICE, PEPPERMINT LEAVES, LEMON PEELS, BLACK PEPPER.