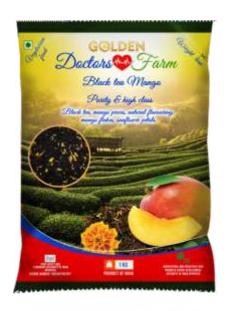

# **BLACK TEA MANGO**

**PURITY & HIGH CLASS** 

BLACK TEA, MANGO PIECES,
NATURAL FLAVOURING,
MANGO FLAKES,
SUNFLOWER PETALS