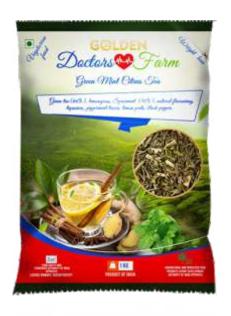

## **GREEN MINT CITRUS TEA-**

GREEN TEA (66%), LEMONGRASS, SPEARMINT (10%), NATURAL FLAVOURING, LIQUORICE, PEPPERMINT LEAVES, LEMON PEELS, BLACK PEPPER.