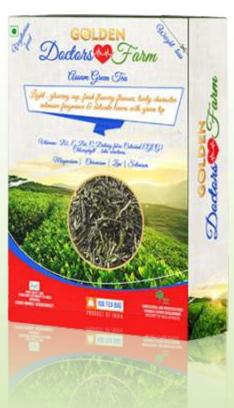

#### **GREEN TEA**

- Majestic Green Tea
- Royal Green Tea
- Premium Green Tea
- Classic Green Tea
- Assam Green Tea
- Ooty Green Tea

#### **ASSAM GREEN TEA**

Green Tea is not fermented during production process to prevent oxidation process

ASSAM GREEN TEA IS LIGHT,
GLOWING CUP, FLOWERY FRESH
LIVELY CHARACTER FLOWERY,
SWEETISH INFUSION