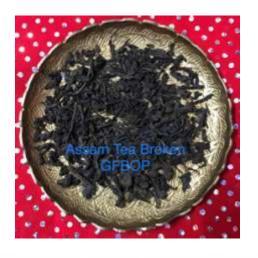

### ASSAM TEA BROKEN CLASSIC

GOLDEN FLOWERY BROKEN ORANGE PEKOE GFBOP

TEA SHRUB GROW IN NORTHERN PROVINCE OF ASSAM IS NATURAL AND IS THE LARGEST TEA GROWING AREA IN THE WORLD ON BOTH SIDE OF BRAHMAPUTRA RIVER.

BROKEN TIPS AND LEAVES TEA,
STRONG BROKEN TEA GRADE. STRONG
MALTY FLAVOR WITH FINE NOTES OF
HONEY. TEA LEAVES RICH WITH
EXTRACTS POWERFUL AROMA.