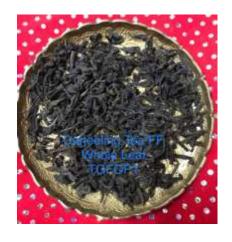

#### DARJEELING BLACK TEA FIRST FLUSH

- First Flush WL Tea(SFTGF0P1)
- First Flush WL Tea(FTGF0P1)
- First Flush WL Tea(TGF0P1)
- First Flush Broken (TFBOP1)
- First Flush Broken (GFBOP1)
- First Flush Broken (FBOP1)
- First Flush Broken (BOP1)

- Darjeeling Tea Organic Tea
   TGFOP1
- Darjeeling Tea Organic Broken TGBOP1