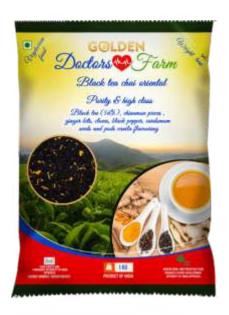

# **BLACK TEA CHAI ORIENTAL**-

**PURITY & HIGH CLASS** 

BLACK TEA (56%),
CHINAMON PIECES,
GINGER BITS, CLOVES,
BLACK PEPPER,
CARDOMOM SEEDS AND PODS
VANILA FLAVOURING

80