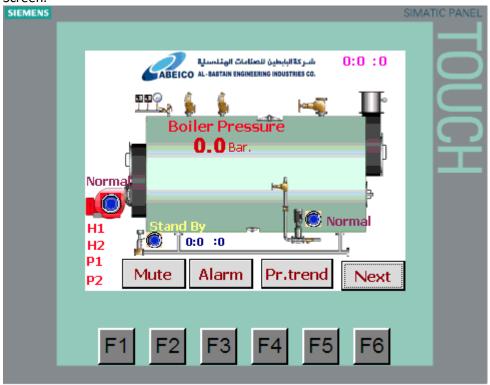

#### 8. CUSTOMER : Al Babtain Boiler Factory.

We Developed Special 4 Unit PLC Based Boiler Control System for Al Babtain Boiler Customer ARASCO, This System using with Siemens S7 PLC with Siemens HMI Touch Screen

#### 8. CUSTOMER : Al Shahir Boiler Factory.

➤ We Developed Special PLC Based Boiler Control System for Al Shahir Boiler, This System using for their PLC Based manufacture Unit.

### 9. CUSTOMER : ALKA Boiler (World Boiler Factory).

➤ We Developed Special PLC Based Boiler Control System for ALKA Boiler, This System using for their PLC Based manufacture Unit.

This list is only a part of our clients. There are much more & more