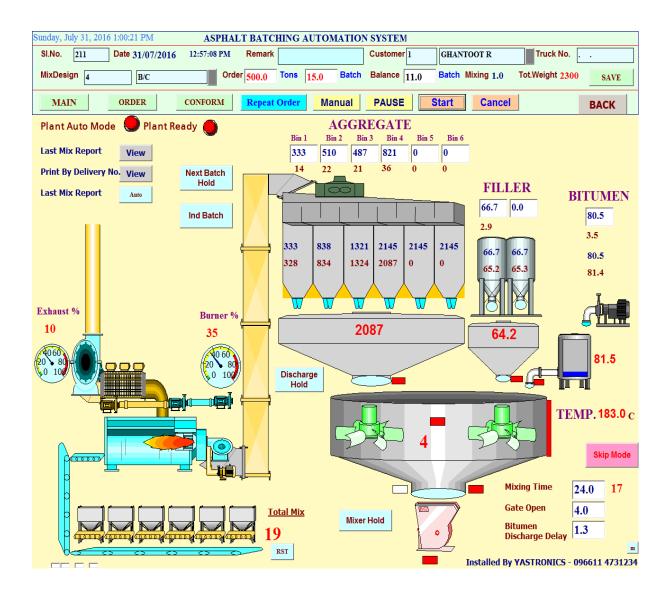

batching of the concrete mix and provides daily & monthly detailed reports.

15. CUSTOMER: LCCSIPOREX

**SYSTEM**: Automation for their Pre-cast concrete operations (PC Based)

16. CUSTOMER: AL RASHED ASPHALT PLANT (RIYADH)

SYSTEM : Complete Automation for AMMAN Plant DELTA PLC Based

Automation System for one Asphalt Batching plant

17. CUSTOMER: Al Fahad Co.,

**SYSTEM**: PLC Based Automation for 4 Concrete Batching Plants.

The system controls the weighing and the batching of the concrete mix and provides daily & monthly detailed reports.

18. CUSTOMER: MOON CONTRACTING CO. HAIL

**SYSTEM**: Upgradation of **2 Asphalt** Plant in HAIL.

The work consisting of supply Installation of DELTA PLC and Programming and Commissioning of Complete Asphalt Plant.

**Asphalt Plant SCADA Screen** 







## **WATER PROJECTS:**

1. CUSTOMER : Ar-Riyadh Development Authority – DQ (Diplomatic Quarter, Riyadh, Riyadh

SYSTEM Upgrading of Existing Potable Network – Reservoir and Pumping Station in Area "A"

Using With Siemens S7-300 PLC & Siemens HMI Touch Panel Automation System.



2. CUSTOMER : Equestrian Club Jandriay., Riyadh

**SYSTEM 1.** Automatic Drinking Water Distribution Pumping System with

Delta PLC & Delta HMI Screen



**2.** Automatic Irrigation Water Distribution Pumping System with Delta PLC & Delta HMI Screen



3. CUSTOMER : Saudi Arabian Monitoring Agency (SEDER)

**SYSTEM 1.** Automatic Drinking Water Distribution Pumping System with Siemens PLC

**2.** Automatic Fire Fighting Water Pumping System with Siemens PLC.

4. CUSTOMER : Water & Power Engineering, Riyadh