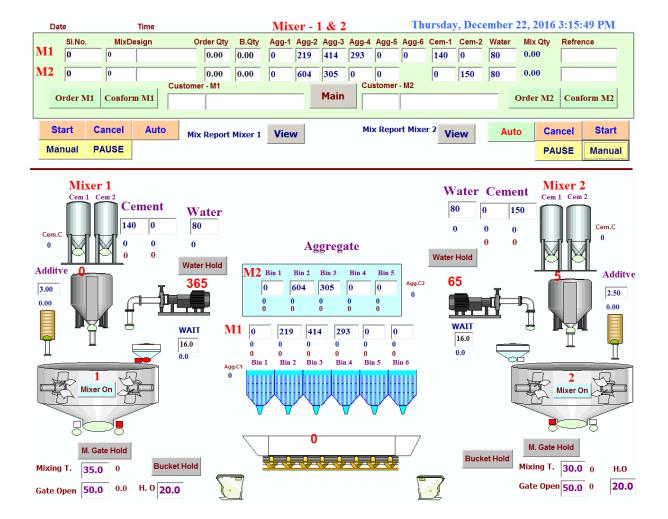

ching of the concrete mix and provides daily & monthly detailed reports.

15. CUSTOMER: LCCSIPOREX

**SYSTEM**: Automation for their Pre-cast concrete operations (PC Based)

16. CUSTOMER: AL RASHED ASPHALT PLANT (RIYADH)

SYSTEM : Complete Automation for AMMAN Plant DELTA PLC Based

Automation System for one Asphalt Batching plant

17. CUSTOMER: Al Fahad Co.,

**SYSTEM**: PLC Based Automation for 4 Concrete Batching Plants.

The system controls the weighing and the batching of the concrete mix and provides daily & monthly detailed reports.

18. CUSTOMER: MOON CONTRACTING CO. HAIL

**SYSTEM**: Upgradation of **2 Asphalt** Plant in HAIL.

The work consisting of supply Installation of DELTA PLC and Programming and Commissioning of Complete Asphalt Plant.

**Asphalt Plant SCADA Screen** 







## **WATER PROJECTS:**

1. CUSTOMER : Ar-Riyadh Development Authority – DQ (Diplomatic Quarter, Riyadh, Riyadh

SYSTEM Upgrading of Existing Potable Network – Reservoir and Pumping Station in Area "A"

Using With Siemens S7-300 PLC & Siemens HMI Touch Panel Automation System.



2. CUSTOMER : Equestrian Club Jandriay., Riyadh

**SYSTEM 1.** Automatic Drinking Water Distribution Pumping System with

Delta PLC & Delta HMI Screen



**2.** Automatic Irrigation Water Distribution Pumping System with Delta PLC & Delta HMI Screen



3. CUSTOMER : Saudi Arabian Monitoring Agency (SEDER)

**SYSTEM 1.** Automatic Drinking Water Distribution Pumping System with Siemens PLC

**2.** Automatic Fire Fighting Water Pumping System with Siemens PLC.

4. CUSTOMER : Water & Power Engineering, Riyadh



5.