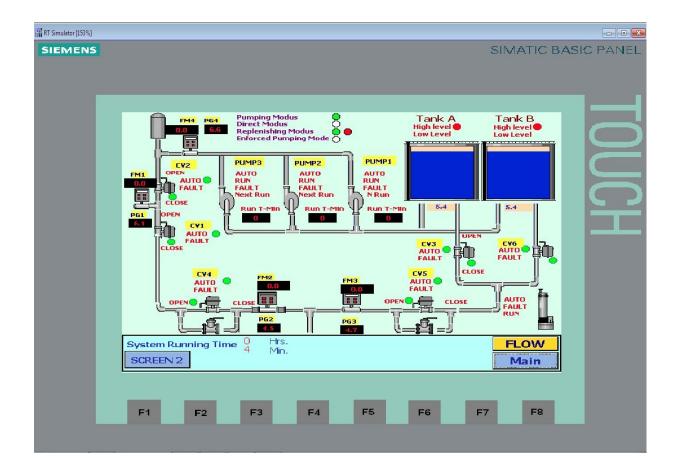

ed

Automation System for one Asphalt Batching plant

17. CUSTOMER: Al Fahad Co.,

**SYSTEM**: PLC Based Automation for 4 Concrete Batching Plants.

The system controls the weighing and the batching of the concrete mix and provides daily & monthly detailed reports.

18. CUSTOMER: MOON CONTRACTING CO. HAIL

**SYSTEM**: Upgradation of **2 Asphalt** Plant in HAIL.

The work consisting of supply Installation of DELTA PLC and Programming and Commissioning of Complete Asphalt Plant.

**Asphalt Plant SCADA Screen** 







## **WATER PROJECTS:**

1. CUSTOMER : Ar-Riyadh Development Authority – DQ (Diplomatic Quarter, Riyadh, Riyadh

SYSTEM Upgrading of Existing Potable Network – Reservoir and Pumping Station in Area "A"

Using With Siemens S7-300 PLC & Siemens HMI Touch Panel Automation System.



2. CUSTOMER : Equestrian Club Jandriay., Riyadh

**SYSTEM 1.** Automatic Drinking Water Distribution Pumping System with

Delta PLC & Delta HMI Screen



**2.** Automatic Irrigation Water Distribution Pumping System with Delta PLC & Delta HMI Screen



3. CUSTOMER : Saudi Arabian Monitoring Agency (SEDER)

**SYSTEM 1.** Automatic Drinking Water Distribution Pumping System with Siemens PLC

**2.** Automatic Fire Fighting Water Pumping System with Siemens PLC.

4. CUSTOMER : Water & Power Engineering, Riyadh



5. CUSTOMER : (SELCO ) Rawdha al Kuraim King Abdullah Palace

SYSTEM 2 : Summing Pool Jacuzzi Auto Control System Using with Siemens S7-

300 PLC and HMI Screen

6. CUSTOMER : (SELCO ) Arga Prince Mohamed Bin Salman Palace

SYSTEM 3 : Summing Pool Jacuzzi Auto Control System Using w