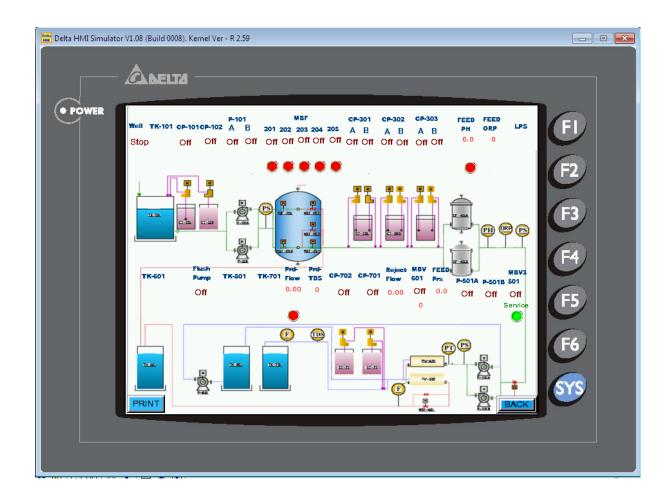

## **WATER PROJECTS:**

1. CUSTOMER : Ar-Riyadh Development Authority – DQ (Diplomatic Quarter, Riyadh, Riyadh

SYSTEM Upgrading of Existing Potable Network – Reservoir and Pumping Station in Area "A"

Using With Siemens S7-300 PLC & Siemens HMI Touch Panel Automation System.



2. CUSTOMER : Equestrian Club Jandriay., Riyadh

**SYSTEM 1.** Automatic Drinking Water Distribution Pumping System with

Delta PLC & Delta HMI Screen



**2.** Automatic Irrigation Water Distribution Pumping System with Delta PLC & Delta HMI Screen



3. CUSTOMER : Saudi Arabian Monitoring Agency (SEDER)

**SYSTEM 1.** Automatic Drinking Water Distribution Pumping System with Siemens PLC

**2.** Automatic Fire Fighting Water Pumping System with Siemens PLC.

4. CUSTOMER : Water & Power Engineering, Riyadh



5. CUSTOMER : (SELCO ) Rawdha al Kuraim King Abdullah Palace

SYSTEM 2 : Summing Pool Jacuzzi Auto Control System Using with Siemens S7-

300 PLC and HMI Screen

6. CUSTOMER : (SELCO ) Arga Prince Mohamed Bin Salman Palace

SYSTEM 3 : Summing Pool Jacuzzi Auto Control System Using with Siemens S7-

300 PLC and HMI Screen

# **OTHER PROJECTS**

1. CUSTOMER : PETROMIN OIL CORPORATION. – Riyadh Plant,

Automation system for 200 Ltr Oil Drum Filling 4 Lines with Siemens

S7-300 PLC

2. CUSTOMER: Al Jomiah Shell Oil. – Riyadh Plant,

SYSTEM - 1 Automation system for 200 Ltr Oil Drum Manufacturing Plant with

Siemens S7-200 PLC

SYSTEM - 2 Automation system for 4 Ltr. Oil Can Packing Machine Line with

Siemens S7-300 PLC

3. CUSTOMER : Saudi Arabian Monitoring Agency(SADAR) – Riyadh.

Money Mu