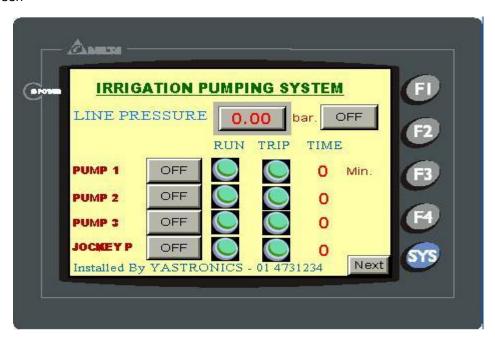

2. CUSTOMER : Equestrian Club Jandriay., Riyadh

**SYSTEM 1.** Automatic Drinking Water Distribution Pumping System with

Delta PLC & Delta HMI Screen

**2.** Automatic Irrigation Water Distribution Pumping System with Delta PLC & Delta HMI Screen