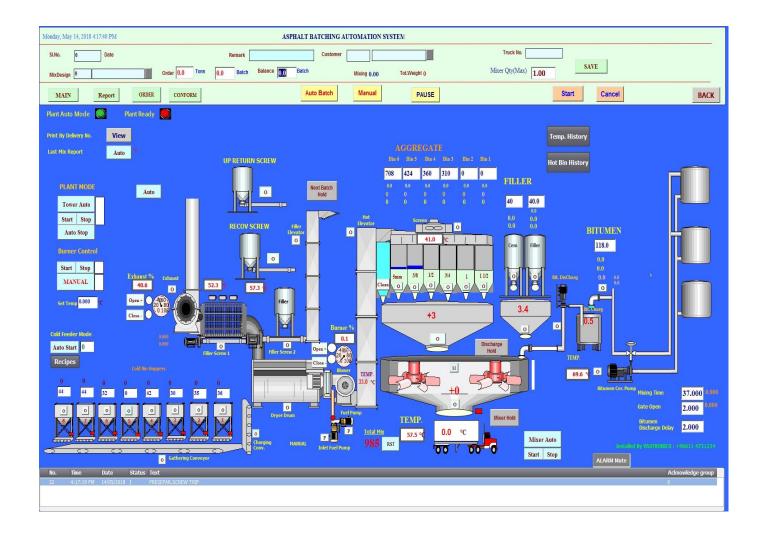

atching of the concrete mix and provides daily & monthly detailed reports.

15. CUSTOMER: LCCSIPOREX

**SYSTEM**: Automation for their Pre-cast concrete operations (PC Based)

16. CUSTOMER: AL RASHED ASPHALT PLANT (RIYADH)

SYSTEM : Complete Automation for AMMAN Plant DELTA PLC Based

Automation System for one Asphalt Batching plant

17. CUSTOMER: Al Fahad Co.,

**SYSTEM**: PLC Based Automation for 4 Concrete Batching Plants.

The system controls the weighing and the batching of the concrete mix and provides daily & monthly detailed reports.

18. CUSTOMER: MOON CONTRACTING CO. HAIL

**SYSTEM**: Upgradation of **2 Asphalt** Plant in HAIL.

The work consisting of supply Installation of DELTA PLC and Programming and Commissioning of Complete Asphalt Plant.

**Asphalt Plant SCADA Screen** 







## **WATER PROJECTS:**

1. CUSTOMER : Ar-Riyadh Development Authority – DQ (Diplomatic Quarter, Riyadh, Riyadh

SYSTEM Upgrading of Existing Potable Network – Reservoir and Pumping Station in Area "A"

Using With Siemens S7-300 PLC & Siemens HMI Touch Panel Automation System.



2. CUSTOMER : Equestrian Club Jandriay., Riyadh

**SYSTEM 1.** Automatic Drinking Water Distribution Pumping System with

Delta PLC & Delta HMI Screen



**2.** Automatic Irrigation Water Distribution Pumping System with Delta PLC & Delta HMI Screen



3. CUSTOMER : Saudi Arabian Monitoring Agency (SEDER)

**SYSTEM 1.** Automatic Drinking Water Distribution Pumping System with Siemens PLC

**2.** Automatic Fire Fighting Water Pumping System with Siemens PLC.

4. CUSTOMER : Water & Power Engineering, Riyadh



5