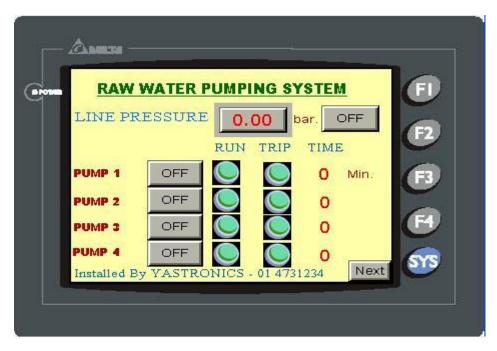

2. CUSTOMER : Equestrian Club Jandriay., Riyadh

**SYSTEM 1.** Automatic Drinking Water Distribution Pumping System with

Delta PLC & Delta HMI Screen

**2.** Automatic Irrigation Water Distribution Pumping System with Delta PLC & Delta HMI Screen