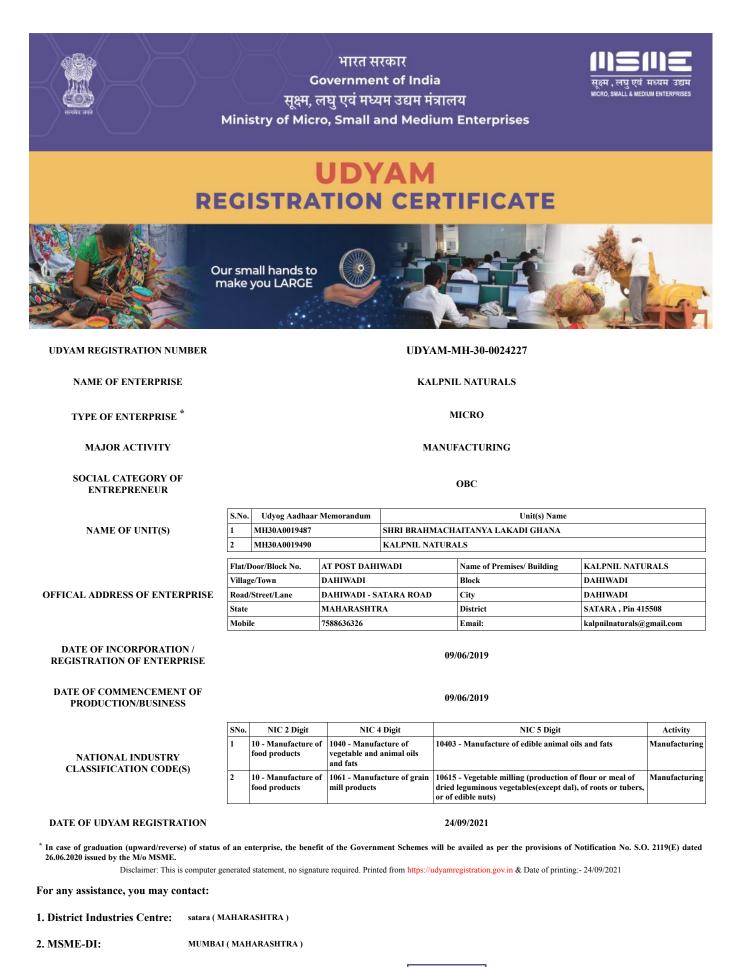

Udyam Registration Number : UDYAM-MH-30-0024227

| Type of Enterprise    | MICRO                     | Major Activity                                 | Manufacturing    |
|-----------------------|---------------------------|------------------------------------------------|------------------|
| Type of Organisation  | Proprietary               | Name of Enterprise                             | KALPNIL NATURALS |
| Owner Name            | SMT KALPANA NILESH MALI   | PAN                                            | BSYPB4991G       |
| Do you have GSTIN     | Yes                       | Mobile No.                                     | 7588636326       |
| Email Id              | kalpnilnaturals@gmail.com | Social Category                                | OBC              |
| Gender                | Female                    | Specially Abled(DIVYANG)                       | No               |
| Date of Incorporation | 09/06/2019                | Date of Commencement of<br>Production/Business | 09/06/2019       |

## **Official address of Enterprise**

| Flat/Door/Block No. | AT POST DAHIWADI       | Name of Premises/ Building | KALPNIL NATURALS            |
|---------------------|------------------------|----------------------------|-----------------------------|
| Village/Town        | DAHIWADI               | Block                      | DAHIWADI                    |
| Road/Street/Lane    | DAHIWADI - SATARA ROAD | City                       | DAHIWADI                    |
| State               | MAHARASHTRA            | District                   | SATARA, <b>Pin</b> : 415508 |
| Mobile              | 7588636326             | Email:                     | kalpnilnaturals@gmail.com   |

## National Industry Classification Code(S)

| SNo. | Nic 2 Digit                          | Nic 4 Digit                                              | Nic 5 Digit                                                                                                                               | Activity      |
|------|--------------------------------------|----------------------------------------------------------|-------------------------------------------------------------------------------------------------------------------------------------------|---------------|
| 1    | 10 - Manufacture of<br>food products | 1040 - Manufacture of vegetable and animal oils and fats | 10403 - Manufacture of edible animal oils and fats                                                                                        | Manufacturing |
| 2    | 10 - Manufacture of<br>food products | 1061 - Manufacture of grain mill products                | 10615 - Vegetable milling (production of flour or meal of dried leguminous vegetables(except dal), of roots or tubers, or of edible nuts) | Manufacturing |

Are you interested to get registered on Government e-Market (GeM) Portal

Yes

| Are you interested to get registered on TReDS Portals(one or more) | Yes                    |
|--------------------------------------------------------------------|------------------------|
| District Industries Centre                                         | satara ( MAHARASHTRA ) |
| MSME-DI                                                            | MUMBAI ( MAHARASHTRA ) |
| Date of Udyam Registration                                         | 24/09/2021             |
| Date of Printing                                                   | 24/09/2021             |