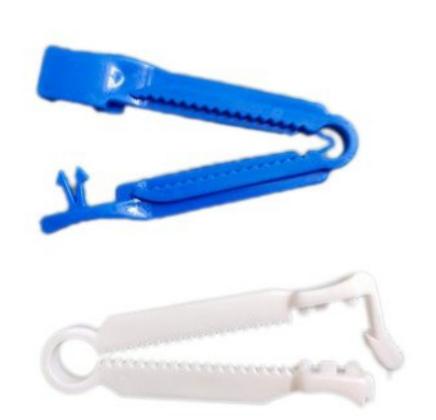

### **Umbilical Cord Clamp**

• Umbilical cord Clamp is used for clamping the umbilical cord of newly born baby engaged in offering superior quality Cord Clamps to the clients Manufactured from. and medical grade polymer, our Cord Clamps are widely demanded by the hospitals, nung homes, etc.

#### Features:

- ► Permanent locking system protect against the reopening of the clamp
- ► Finger grip is provided to facilitate easy holding and locking of the clamp
- ► Catheter clamp is also available for clamping the catheters.

### **Umbilical Cord Clamp**

The umbilical cord clamps are designed to clamp the umbilical cord immediately after birth. The clicking system ensures that the lock is closed properly, and this lock also ensures against the accidental reopening of the clamp.

#### Other features:

- Sterile by ETO gas.
- Non Toxic, Non Pyrogenic.