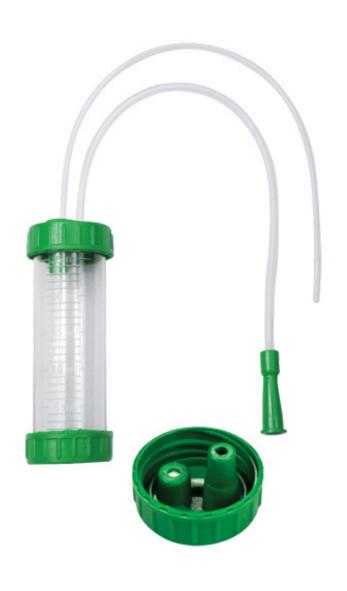

#### **Mucus Extractor**

Mucus Extractor that offer excellent features like...

- Specially designed for aspiration of secretion from Oropharynx in newly born babies to ensure free aspiration
- Clear transparent container permits immediate visual examination of the aspirate
- Also suitable for obtaining mucus specimen for micro biological examination
- Spare closure cap is provided to seal the container for safe transportation of specimen to the laboratory or aseptic disposal of container
- Low friction surface catheter is provided with open end silk smooth round tip for trauma free insertion
- Capacity 20 to 25ml.,
- Individually packed
- Inner box of 25pcs
- Disposable, Sterile Ready for us