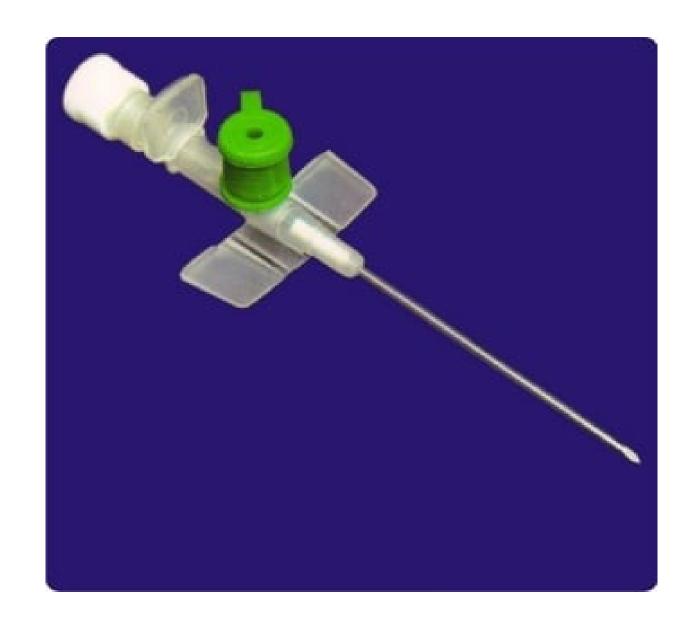

#### **AMIGO I.V. CANNULA**

#### **Intravenous Cannula with Injection Valve**

We offer our range of I.V. Cannula with injection valves and PTFE catheter. We provide international colour codes which facilitates the easy identification of size. The sets are manufactured from high-grade non-toxic material, making it safe for humans and the environment.

#### Some of the other salient features are:

• S.S Cannula having double back cut ground stainless steel needle for smooth and painless vein puncture. We import it from Japan. We siliconised the same.

- PTFE Catheter: Internationally accepted excellent quality Teflon (Poly Tetra Fluoro Ethylene) is completely imported. The tip of the catheter is tapered on automatic machine for easy insertion into the vain.
- NON-RETURN Valve: Side injection valve for easy access of intermittent administration of fluid with non-return valve which prevents the back flow.
- PEEL-OFF Paper: A medical grade grid paper is used for blister packing which provides the effect of easy & smooth peeling.
- Sterile by ETO gas.
- Non Toxic, Non Pyrogenic.
- Sizes: 14G, 16G, 18G, 20G, 22G, 24G

| I.V. Cannula Technical Specifications |              |               |             |                       |  |
|---------------------------------------|--------------|---------------|-------------|-----------------------|--|
| Gauge                                 | Colour Code  | Ext. Dia (mm) | Length (mm) | Flow rate<br>ml / min |  |
| 14                                    | Brown        | 2.0           | 45          | 260                   |  |
| 16                                    | Gray         | 1.7           | 45          | 170                   |  |
| 18                                    | Green        | 1.3           | 45          | 80                    |  |
| 20                                    | Pink         | 1.1           | 32          | 54                    |  |
| 22                                    | Blue         | 0.9           | 25          | 33                    |  |
| 24                                    | Lemon yellow | 0.7           | 19          | 20                    |  |