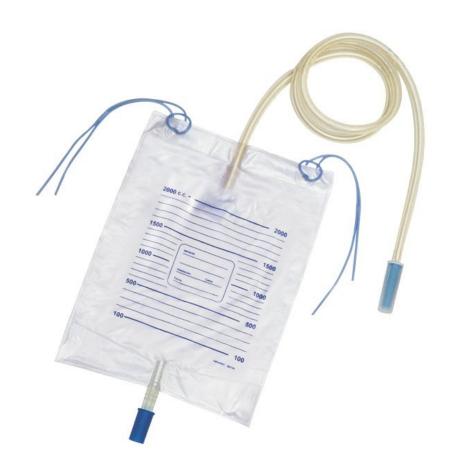

## **UROLOGY**

We are instrumental in offering superior quality Urine Collection Bag. These Urine Collection Bags are manufactured from medical grade soft PVC sheet having approx of 0.10 mm thickness. The Urine Collecting Bag is used for short and long term urine drainage. Further, these Urine Collection Bags can be availed in various capacity sizes.

#### Features:

- Non Return Valve to avoid the back flow of urine
- Super smooth, 85cm kink resistance tube provided with chamber, non-toxic, kink free, extra soft transparent PVC long tubing
- Universal Connecter for easy connection to the drainage catheter
- Bag is graduated with easy to read scale
- Also available with Top Bottom Outlet and Molded handle for easy handling and carrying facility
- ETO. Sterile/non ETO Individually packed

#### Packing:

- Polyethylene Pack, Paper Pack, Ribbon Pack, Box Pack available
- Urine Bag Economic

| Technical specifications |                       |           |          |                              |  |
|--------------------------|-----------------------|-----------|----------|------------------------------|--|
| Ref.                     | Description           | Tube Size | Capacity | Packing inner/<br>outer unit |  |
| UB1015R                  | Urine bag             | 15g       | 2000 ml  |                              |  |
| UB1020R                  | Urine bag             | 20g       | 2000 ml  |                              |  |
| UB1025R                  | Urine bag with hanger | 25g       | 2000 ml  |                              |  |
| UB1040HS                 | Urine bag with Cap    | 20g       | 2000 ml  | 100/1000                     |  |

### **Urine Drainage Bag**

Our sterile ready for use urine bags are designed for short and long term urine collection.

- Made of medical grade soft and transparent PVC sheet.
- Extra pressure resistant leak proof bags.
- Provided with thick, soft, kink free PVC tube.
- Easy to read accurate scales.
- Efficient non-return valve.
- Capacity: 2000 ml
- Individually packed in pouch.
- Sterile by ETO gas.