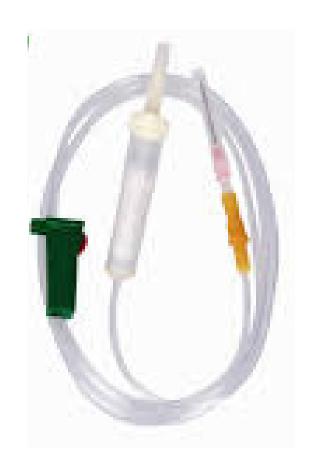

#### **Blood Transfusion set With Air Vent/Without Air Vent**

- Disposable Blood transfusion Set for transfusion of blood from collapsible Blood bags
- Manufactured as per ISO standard
- Cylindrical drip chamber provided with filter to prevent passage of any clot.
- Latex flush valve bell for extra medication.
- Efficient roller controller to accurate adjustment of infusion rate
- individually packed.
- Single use, sterile and Pyrogeric tree.

| Technical specifications |                                                |             |                               |              |               |                              |
|--------------------------|------------------------------------------------|-------------|-------------------------------|--------------|---------------|------------------------------|
| Ref.                     | Product Specification                          | Nrrdle Size | Drop/ml.<br>(Distilled water) | Length in cm | Packing       | Packing inner/<br>outer unit |
| BT1609SL                 | Single drip chamber/ 9g tubing/<br>Plain Latex | 18G X 1.5"  | 20                            | 150          | Pouch / paper | 25/500                       |
| BT1609BL                 | Single drip chamber/ 9g tubing/<br>Bulb latex  | 18G X 1.5"  | 20                            | 150          | Pouch / paper | 25/500                       |
| BT1809SL                 | Double drip chamber/ 9g tubing/ Plain latex    | 18G X 1.5"  | 20                            | 150          | Pouch / paper | 25/500                       |
| BT1809BL                 | Double drip chamber/ 9g tubing/<br>Bulb latex  | 18G X 1.0"  | 20                            | 150          | Pouch / paper | 25/500                       |