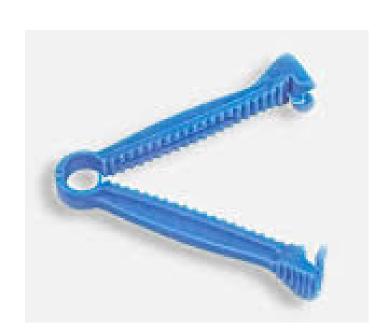

### **Umbilical Cord Clamp**

• Umbilical cord Clamp is used for clamping the umbilical cord of newly born baby engaged in offering superior quality Cord Clamps to the clients Manufactured from. and medical grade polymer, our Cord Clamps are widely demanded by the hospitals, nung homes, etc.

#### Features:

- ► Permanent locking system protect against the reopening of the clamp
- ► Finger grip is provided to facilitate easy holding and locking of the clamp
- ► Catheter clamp is also available for clamping the catheters.