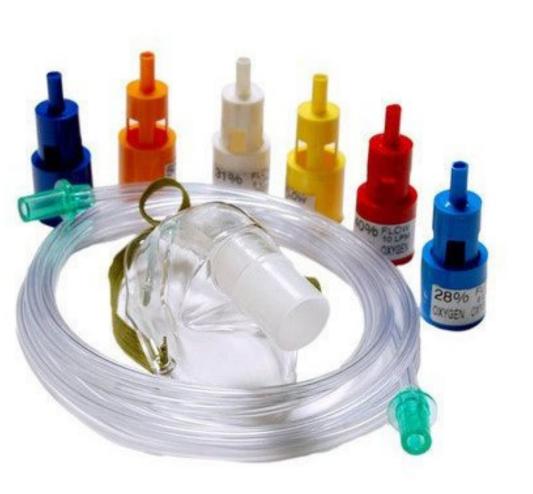

#### **Multi-flow Venturi Mask**

• Multi-flow venturi Mask is good for Patients who require controlled oxygen therapy especially in the case of patients with asthma and COPD. There are 7 different connectors with different colour coding from 24 to 60%. Each connector has got distinct marking of required flow of Oxygen in litres per minute along with percentage achieved through it