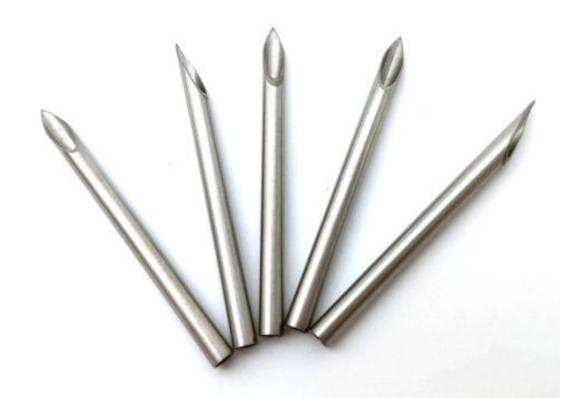

#### Some of the other salient features are:

• S.S Cannula having double back cut ground stainless steel needle for smooth and painless vein puncture. We import it from Japan. We siliconised the same.

- PTFE Catheter: Internationally accepted excellent quality Teflon (Poly Tetra Fluoro Ethylene) is completely imported. The tip of the catheter is tapered on automatic machine for easy insertion into the vain.
- NON-RETURN Valve: Side injection valve for easy access of intermittent administration of fluid with non-return valve which prevents the back flow.
- PEEL-OFF Paper: A medical grade grid paper is used for blister packing which provides the effect of easy & smooth peeling.
- Sterile by ETO gas.
- Non Toxic, Non Pyrogenic.
- Sizes: 14G, 16G, 18G, 20G, 22G, 24G

| I.V. Cannula Technical Specifications |              |               |             |                       |  |
|---------------------------------------|--------------|---------------|-------------|-----------------------|--|
| Gauge                                 | Colour Code  | Ext. Dia (mm) | Length (mm) | Flow rate<br>ml / min |  |
| 14                                    | Brown        | 2.0           | 45          | 260                   |  |
| 16                                    | Gray         | 1.7           | 45          | 170                   |  |
| 18                                    | Green        | 1.3           | 45          | 80                    |  |
| 20                                    | Pink         | 1.1           | 32          | 54                    |  |
| 22                                    | Blue         | 0.9           | 25          | 33                    |  |
| 24                                    | Lemon yellow | 0.7           | 19          | 20                    |  |