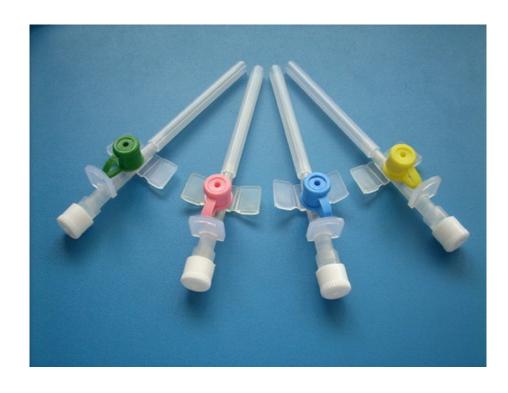

#### **AMIGO I.V. CANNULA**

#### **Intravenous Cannula with Injection Valve**

We offer our range of I.V. Cannula with injection valves and PTFE catheter. We provide international colour codes which facilitates the easy identification of size. The sets are manufactured from high-grade non-toxic material, making it safe for humans and the environment.

#### Some of the other salient features are:

• S.S Cannula having double back cut ground stainless steel needle for smooth and painless vein puncture. We import it from Japan. We siliconised the same.

- PTFE Catheter: Internationally accepted excellent quality Teflon (Poly Tetra Fluoro Ethylene) is completely imported. The tip of the catheter is tapered on automatic machine for easy insertion into the vain.
- NON-RETURN Valve: Side injection valve for easy access of intermittent administration of fluid with non-return valve which prevents the back flow.
- PEEL-OFF Paper: A medical grade grid paper is used for blister packing which provides the effect of easy & smooth peeling.
- Sterile by ETO gas.
- Non Toxic, Non Pyrogenic.
- Sizes: 14G, 16G, 18G, 20G, 22G, 24G

| I.V. Cannula Technical Specifications |              |               |             |                       |  |
|---------------------------------------|--------------|---------------|-------------|-----------------------|--|
| Gauge                                 | Colour Code  | Ext. Dia (mm) | Length (mm) | Flow rate<br>ml / min |  |
| 14                                    | Brown        | 2.0           | 45          | 260                   |  |
| 16                                    | Gray         | 1.7           | 45          | 170                   |  |
| 18                                    | Green        | 1.3           | 45          | 80                    |  |
| 20                                    | Pink         | 1.1           | 32          | 54                    |  |
| 22                                    | Blue         | 0.9           | 25          | 33                    |  |
| 24                                    | Lemon yellow | 0.7           | 19          | 20                    |  |