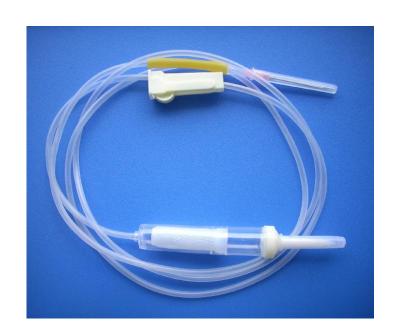

#### **Blood Transfusion set With Air Vent/Without Air Vent**

- Disposable Blood transfusion Set for transfusion of blood from collapsible Blood bags
- Manufactured as per ISO standard
- Cylindrical drip chamber provided with filter to prevent passage of any clot.
- Latex flush valve bell for extra medication.
- Efficient roller controller to accurate adjustment of infusion rate
- individually packed.
- Single use, sterile and Pyrogeric tree.

| Technical specifications |                                                |             |                               |              |               |                              |
|--------------------------|------------------------------------------------|-------------|-------------------------------|--------------|---------------|------------------------------|
| Ref.                     | Product Specification                          | Nrrdle Size | Drop/ml.<br>(Distilled water) | Length in cm | Packing       | Packing inner/<br>outer unit |
| BT1609SL                 | Single drip chamber/ 9g tubing/<br>Plain Latex | 18G X 1.5"  | 20                            | 150          | Pouch / paper | 25/500                       |
| BT1609BL                 | Single drip chamber/ 9g tubing/<br>Bulb latex  | 18G X 1.5"  | 20                            | 150          | Pouch / paper | 25/500                       |
| BT1809SL                 | Double drip chamber/ 9g tubing/ Plain latex    | 18G X 1.5"  | 20                            | 150          | Pouch / paper | 25/500                       |
| BT1809BL                 | Double drip chamber/ 9g tubing/<br>Bulb latex  | 18G X 1.0"  | 20                            | 150          | Pouch / paper | 25/500                       |