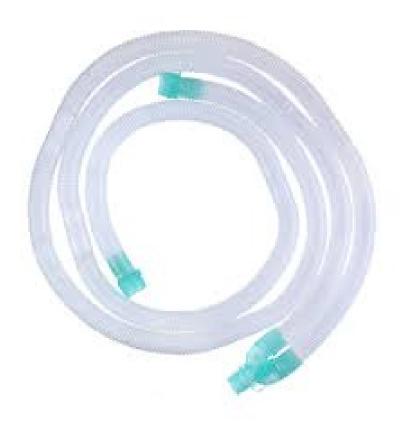

#### **Ventilator Circuit**

• ventilator Circuit is the gas pathway connecting patients lung to the mechanical ventilator, it is essential that Circuit should be highest quality in order to Ventilate patient correctly, efficiently and safely Econ offers wide range of circuit with 50 standard connectors to suit most of the ventilator and humidifier, combinations. We can customize the product as per the individual need

**Product features :** Wide range, high transparency, Flexibility, minimum compliances and sterile

Medical filters: are used in respiratory support equipment such as life support and human ventilation machine, fitted in the airway between equipment and patient. The removal of bacteria from the air breathed in the hospital environment is critical in The protection of the patients, other hospital personnel and breathing support equipment