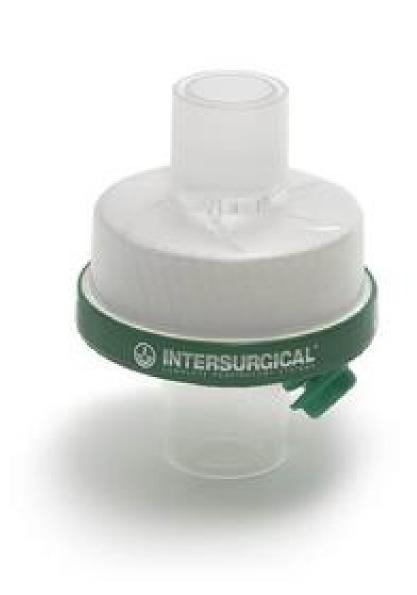

**Product features :** Wide range, high transparency, Flexibility, minimum compliances and sterile

Medical filters: are used in respiratory support equipment such as life support and human ventilation machine, fitted in the airway between equipment and patient. The removal of bacteria from the air breathed in the hospital environment is critical in The protection of the patients, other hospital personnel and breathing support equipment

Econ's HME & BVM filters: utilize hydrophobic membrane & synthetic media that provide barrier & electrostatic filtration with bacterial & vital removal efficiency higher than 99.99% accomplished with extremely low resistance to airflow. The HME Keeps moisture retention and warming of inhaled a, Aero clean filter design in different sizes with CC2 monitoring port, faciliate use on a wider range of patients

**Product features :** Manufactured from non toxic plastic. Combined Filter/HME reduces set-up time, minimizes dead space and weight on Endotracheal tube and circuit while maximizing efficiency Electrostatic Hydrophobic membrane protects against cross-contamination. Hygroscopic membrane traps patient's moisture providing effective airway humidification. Low resistance to airflow minimizes work of breathing Effective moisture control reduces the risk of colonization in breathing tubes and minimizes sampling line blockage. End tidal CO2 sampling port offers convenient access to airway gases 150 standard 15mm and 22mm fitting connects with breathing system Treated with physiologically safe calcium chloride. Patient/Machine end