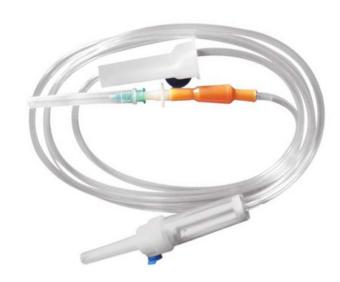

### **I.V.infusion Set**

- Strong and shep spike for easy section in LV Contause
- Round collapsible drip chamber to facilitate mad level adjustment and drop count
- Dis type fluid filter for filtration of fluids for any particulate matters.
- Kink resistant tubing with efficient aller contriller for accurate and restricted tow
- Thick ell sealing lates buth for esta medication and fishing Single use, shesile and non-pyrogenic.

#### Infusion set

- 20 drops/ml. Approx.
- Available with or without win needle

#### Infusion set with Air vent

- infusion set with built-in air vent bacteria barrier hydrophobic.
- Available with or without vein needle

| Technical specifications |                                                             |             |                               |              |               |                              |
|--------------------------|-------------------------------------------------------------|-------------|-------------------------------|--------------|---------------|------------------------------|
| Ref.                     | Product Specification                                       | Nrrdle Size | Drop/ml.<br>(Distilled water) | Length in cm | Packing       | Packing inner/<br>outer unit |
| IVS1306SL                | 13+C,6+ g tubing/plain Latex                                | 21G X 1.5"  | 20                            | 150          | Pouch / paper | 25/550                       |
| IVS1306SEV               | 13+C With,7 g tubing/plain Latex , ext.valve                | 21G X 1.5"  | 20                            | 150          | Pouch / paper | 25/550                       |
| IVS1609BL                | 16C,9 g tubing/Bulb Latex                                   | 21G X 1.5"  | 20                            | 150          | Pouch / paper | 25/550                       |
| IVS1609BV                | 16 C,9 g tubing/Large<br>Regulator+Latex blub with Air Vent | 21G X 1.0"  | 20                            | 150          | Pouch / paper | 25/550                       |