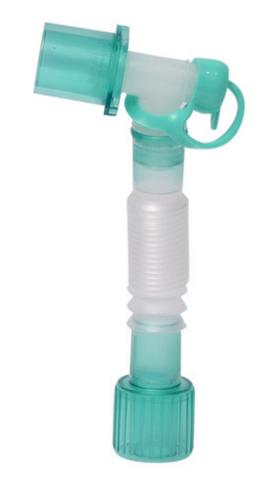

#### **Swivel Mount Catheter**

- Swivel Mount Catheter connects paitent Et to breathing ciurcult. This minimizes the jerk of breathing to ET or TT redicing trauma to trachea. The double swivel makes no dragging on breathing circuit & ET or TT.
- Product features Light weight, Double swivel rotates 360° on both axis. Minimum compliance, Low dead.