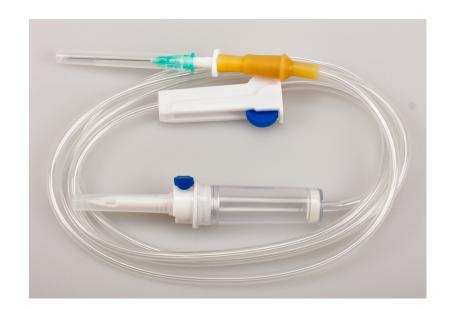

## infusion Therapy

### **I.V.infusion Set**

- Strong and shep spike for easy section in LV Contause
- Round collapsible drip chamber to facilitate mad level adjustment and drop count
- Dis type fluid filter for filtration of fluids for any particulate matters.
- Kink resistant tubing with efficient aller contriller for accurate and restricted tow
- Thick ell sealing lates buth for esta medication and fishing Single use, shesile and non-pyrogenic.

#### Infusion set

- 20 drops/ml. Approx.
- Available with or without win needle

#### Infusion set with Air vent

- infusion set with built-in air vent bacteria barrier hydrophobic.
- Available with or without vein needle

| Technical specifications |                                                             |             |                               |              |               |                              |
|--------------------------|-------------------------------------------------------------|-------------|-------------------------------|--------------|---------------|------------------------------|
| Ref.                     | Product Specification                                       | Nrrdle Size | Drop/ml.<br>(Distilled water) | Length in cm | Packing       | Packing inner/<br>outer unit |
| IVS1306SL                | 13+C,6+ g tubing/plain Latex                                | 21G X 1.5"  | 20                            | 150          | Pouch / paper | 25/550                       |
| IVS1306SEV               | 13+C With,7 g tubing/plain Latex , ext.valve                | 21G X 1.5"  | 20                            | 150          | Pouch / paper | 25/550                       |
| IVS1609BL                | 16C,9 g tubing/Bulb Latex                                   | 21G X 1.5"  | 20                            | 150          | Pouch / paper | 25/550                       |
| IVS1609BV                | 16 C,9 g tubing/Large<br>Regulator+Latex blub with Air Vent | 21G X 1.0"  | 20                            | 150          | Pouch / paper | 25/550                       |