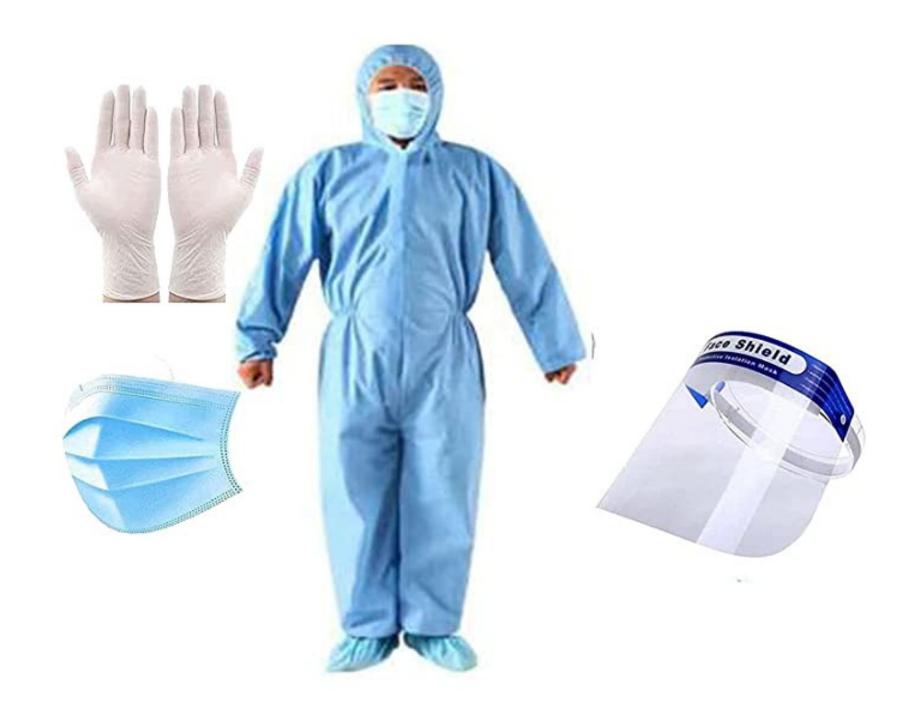

ressure resistant leak proof bags.
- Provided with thick, soft, kink free PVC tube.
- Easy to read accurate scales.
- Efficient non-return valve.
- Capacity: 2000 ml
- Individually packed in pouch.
- Sterile by ETO gas.

### **Surgical Latex Gloves**

Our surgical gloves are made from natural rubber

#### Other features:

- A-grade quality.
- Rough texture.
- Pre-powdered.
- Sizes: 6,6%, 7,7%.8
- Sterile by ETO gas.



### **Umbilical Cord Clamp**

The umbilical cord clamps are designed to clamp the umbilical cord immediately after birth. The clicking system ensures that the lock is closed properly, and this lock also ensures against the accidental reopening of the clamp.

#### Other features:

- Sterile by ETO gas.
- Non Toxic, Non Pyrogenic.



## Mask, Cap, Face Shield, Gloves & Apron



## VIVAN MEDITECH

## CARE WITH QUALITY

Dealing in medical equipment and surgical product.

VIVAN MEDITECH



A - 5, Kamlesh Koloni, opp. Prakash Hindi High school, NH228, KrishnaNagar Road, Ahmedabad, Gujarat