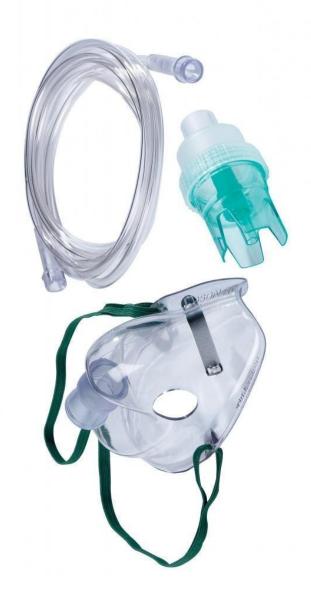

#### **Nebulizer Masks**

- Made from special transparent non toxic material.
- Nebuliser chamber capacity 7cc.
- Facemask with aluminum dip designed to fit comfortably over the patient's mouth.
- the it contains jet Nebuliser, oxygen mask with nose clip, elastic band and 180 cm long tubing
- The connecting tube has internal serrations (STAR LUMER)
- ETO Sterile and Pyrogen free

**Variants:** Packing-Polyethylene pack, Paper pack Ribbon pock, box pack available