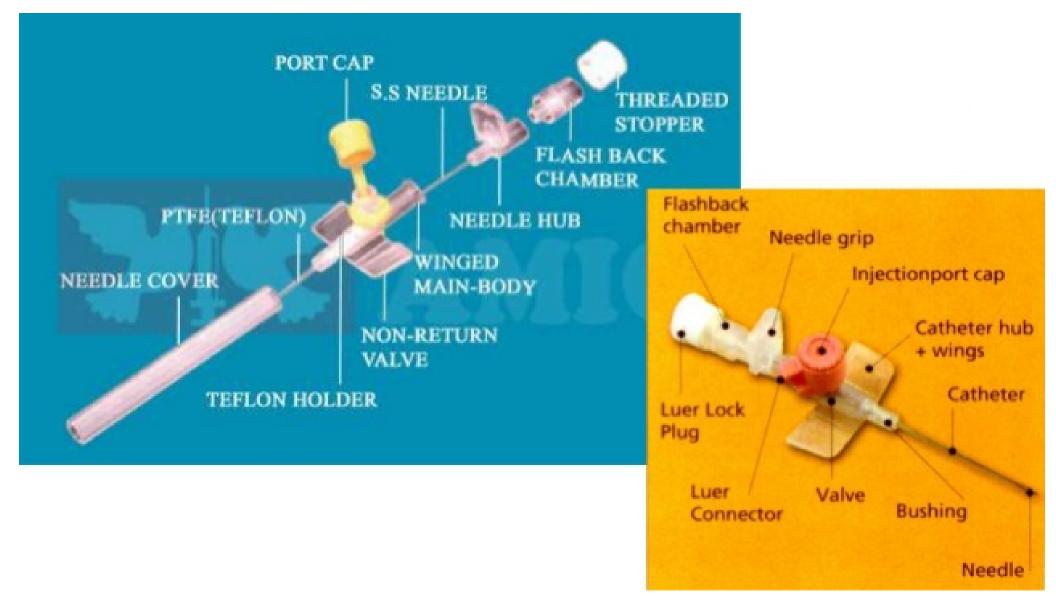

#### **AMIGO I.V. CANNULA**

#### **Intravenous Cannula with Injection Valve**

We offer our range of I.V. Cannula with injection valves and PTFE catheter. We provide international colour codes which facilitates the easy identification of size. The sets are manufactured from high-grade non-toxic material, making it safe for humans and the environment.

#### Some of the other salient features are:

• S.S Cannula having double back cut ground stainless steel needle for smooth and painless vein puncture. We import it from Japan. We siliconised the same.

- PTFE Catheter: Internationally accepted excellent quality Teflon (Poly Tetra Fluoro Ethylene) is completely imported. The tip of the catheter is tapered on automatic machine for easy insertion into the vain.
- NON-RETURN Valve: Side injection valve for easy access of intermittent administration of fluid with non-return valve which prevents the back flow.
- PEEL-OFF Paper: A medical grade grid paper is used for blister packing which provides the effect of easy & smooth peeling.
- Sterile by ETO gas.
- Non Toxic, Non Pyrogenic.
- Sizes: 14G, 16G, 18G, 20G, 22G, 24G