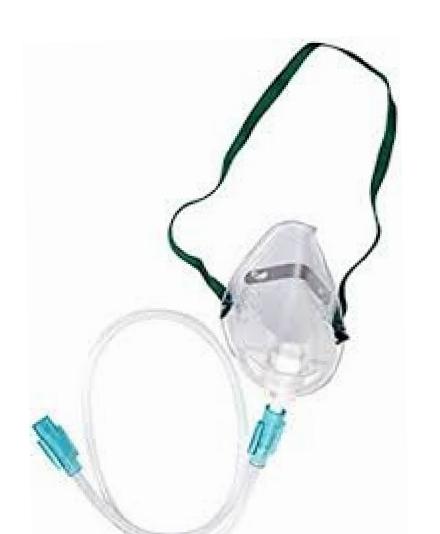

#### Oxygen Masks - adults and paediatric

• We manufacture Oxygen Mask from soft nor toxic and medical grade PVC compound the Oxygen Mask is used for convenient oxygen administration We offer Oxygen Mask in different Specifications and that too at reasonable prices.

#### **Features:**

- Elastic strap and Aluminum nose clip is provided on the Mask for proper adjustment of Mask on nasal area
- Multi-channel tube ensures regular supply of Oxygen if tube is accidentally kinked
   Tube is provided with connectors at both ands for easy.
- Tube is provided with connectors at both ends for easy connection with oxygen source

| Size  |             |  |  |
|-------|-------------|--|--|
| Type  | Tube Length |  |  |
| Adult | 210cm(7ft)  |  |  |
| Child | 210cm(7ft)  |  |  |