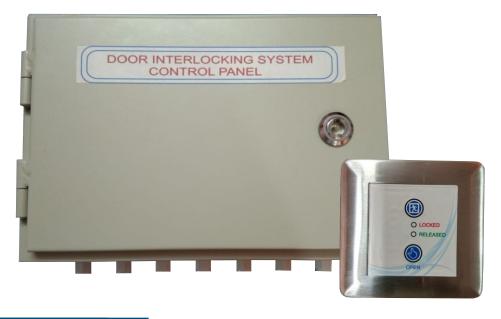

## **Door Interlock System**

## DESCRIPTION

**Door Inter Locking System** achieves in prevention of process area contamination by in **clean room areas & microbiological labs**, any personnel passing through an unclassified area to a classified area is required to pass through series of rooms. In each room certain steps need to be followed by defined guidelines prepared by various agencies around the world. This procedure ensures that the person is not carrying any external microbiological and particles contamination in to the process area and also the pressure in each room is maintained before opening of door.

- **Door Inter Locking System** Ensures that when one door for a room is OPEN then all other doors in that particular room are closed.
- In Emergency an override key is available on a push button module for all door's opening.
- Preventing simultaneous access of doors/Rooms.