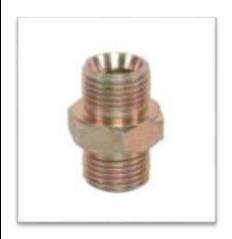

# **MISCELLANEOUS**

UNION

PLUG ADAPTOR LONG

**REAR HANGER BEDFORD** 

HELPER BRACKET BEDFORD

SHACKLE HANGER BEDFORD

**REAR HANGER CANTER** 

**PUSH PULL SWITCH** 