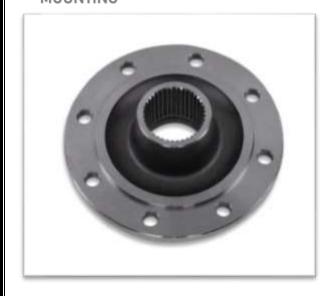

**RADIATOR FAN 9 FINS** 

WHEEL FLANGE

**BUSHING FOR AUXILIARY KING PIN** 

**AUXILIARY BUSH FOR KINGPIN** 

**THRUST WASHER** 

KING PIN BEARING