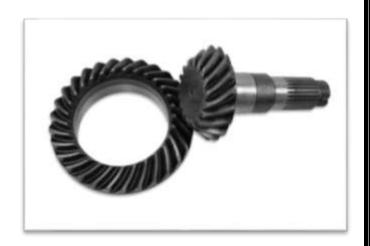

5<sup>TH</sup> SPEED GEAR ON COUNTER SHAFT 38 TEETH 911C

SHIFTING SLEEVE 19 TEETH

**AXLE GEAR 40 SPLINES 911B** 

SPIDER CROSS WITH BRASS BUSHES

SPIDER CROSS

**CROWN WHEEL AND PINION 17X29** 