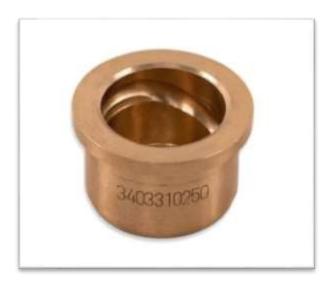

**RADIATOR FAN 9 FINS** 

WHEEL FLANGE

**BUSHING FOR AUXILIARY KING PIN** 

**AUXILIARY BUSH FOR KINGPIN** 

**THRUST WASHER** 

KING PIN BEARING