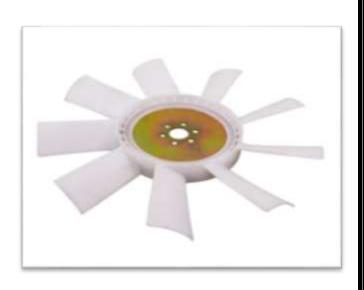

**RADIATOR FAN 9 FINS** 

WHEEL FLANGE

**BUSHING FOR AUXILIARY KING PIN** 

**AUXILIARY BUSH FOR KINGPIN** 

**THRUST WASHER** 

KING PIN BEARING