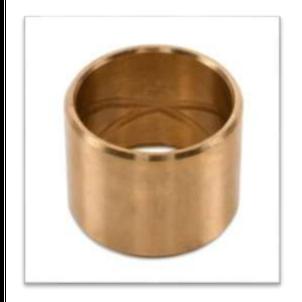

**RADIATOR FAN 9 FINS** 

WHEEL FLANGE

**BUSHING FOR AUXILIARY KING PIN** 

**AUXILIARY BUSH FOR KINGPIN** 

**THRUST WASHER** 

KING PIN BEARING