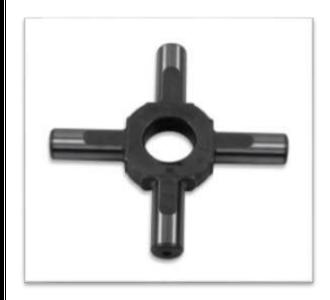

5<sup>TH</sup> SPEED GEAR ON COUNTER SHAFT 38 TEETH 911C

SHIFTING SLEEVE 19 TEETH

**AXLE GEAR 40 SPLINES 911B** 

SPIDER CROSS WITH BRASS BUSHES

SPIDER CROSS

**CROWN WHEEL AND PINION 17X29** 