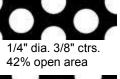

3/16" dia. 5/16" ctrs. 32% open area

3/16" dia. 3/8" ctrs. 23% open area

3/16" dia. 1/2" straight 10% open area

VISIT US AT www.aljawini.net

1/4" dia. 1/2" ctrs. 23% open area

1/4" dia. 1/2" straight

20% open area