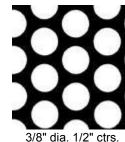

Square ended slotted side staggered



Round ended slotted side staggered at 45 degrees



VISIT US AT www.aliawini.net www.aljawiniest.net







5/32" dia. 1/4" ctrs. 34% open area



67% open area

3/16" dia. 1/4" ctrs. 50% open area



3/16" dia. 5/16" ctrs. 32% open area

3/16" dia. 3/8" ctrs. 23% open area

3/16" dia. 1/2" straight 10% open area



VISIT US AT www.aljawini.net







1/4" dia. 1/2" ctrs. 23% open area



1/4" dia. 1/2" straight

20% open area

1" dia. 1-3/8" ctrs. 48% open area

5/16" dia. 7/16" ctrs. 46% open area

3/8" dia. 9/16" ctrs. 40% open area

We also manufacture other custom size panels. Trade offer presented at the individual query.

Images presented here are not actual sizes,

they are for visual comparison only

3/4" dia. 1" ctrs. 51% open area



3/8" dia. 1/2" ctrs. 52% open area

1/2" dia. 11/16" ctrs. 48% open area

5/8" dia. 7/8" ctrs. 46% open area



## **Carbon Steel Perforated Metal**

Steel Perforated metal mesh is made of low carbon steel sheet, which is more economical and cheaper than stainless steel Perforated metal mesh or aluminum Perforated metal mesh. But the steel Perforated metal mesh is easy to corrode or rust in the harsh environment. To solve this problem, the steel Perforated metal mesh are commonly treated through galvanized or PVC coated surface. The galvanized surface treatment can be divided into electric galvanized or hot dipped galvanized. The electric galvanized steel

Perforated metal is much cheaper than the hot dipped galvanized steel Perforated mesh sheet, but the service life is not so as the el