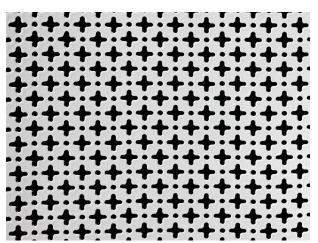

#### **Decorative Perforated Metal**

TGM manufacture more than Dozens decorative patterns – please see the gallery below. Bespoke decorative patterns are available. Perforated patterns are available in one-hole size or with a variety of different hole sizes and shapes. Bespoke patterns and pitches are

designed to individual customer's requests.

Materials: Mild Steel, Aluminium, Stainless Steel, Galvaised Steel, Corten, Brass, Copper, Zinc, Titanium, Certain Plastics upon Request. Surface treatment: powder coated, painted, galvanising and anodising etc.

Feature:

High security with fireproof and explosion proof. Good ventilation and light transmission performance.

The structure helps to eliminate noise and reduce echo, create a good atmosphere for living.