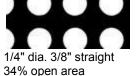

Square 45 degrees

Square ended slotted side staggered

Round ended slotted side staggered at 45 degrees

VISIT US AT www.aliawini.net www.aljawiniest.net

5/32" dia. 1/4" ctrs. 34% open area

67% open area

3/16" dia. 1/4" ctrs. 50% open area