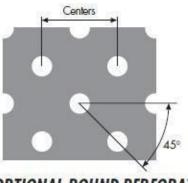

Round 90 degree pitch

Round 45 degree pitch

Round floral pattern

Round 60 degree staggered pitch

Square 90 degree pitch

Round Ended Slotted end

staggered

Square 60 degree staggered pitch

Square 45 degrees

Square ended slotted side staggered

Round ended slotted side staggered at 45 degrees

VISIT US AT www.aliawini.net www.aljawiniest.net

5/32" dia. 1/4" ctrs. 34% open area

67% open area

3/16" dia. 1/4" ctrs. 50% open area

3/16" dia. 5/16" ctrs. 32% open area

3/16" dia. 3/8" ctrs. 23% open area

3/16" dia. 1/2" straight 10% open area

VISIT US AT www.aljawini.net

1/4" dia. 1/2" ctrs. 23% open area

1/4" dia. 1/2" straight

20% open area