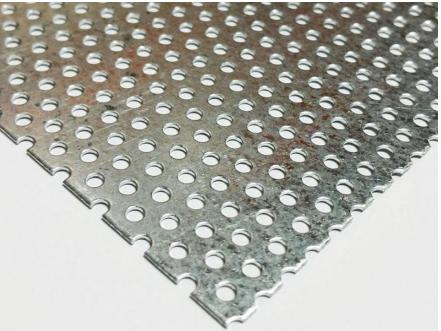

## Stainless Steel Perforated Metal Mesh

Stainless steel Perforated metal mesh is the most durable and solid type among all materials of Perforated metal sheet. Though the cost is expensive, but the long service life and chemical stability performance is worthy for that.

Stainless steel perforated metal sheet can be used as decorative Perforated metal mesh, it can also be used as Perforated metal filter element for gas, liquid and solid filtration.

#### Specification:

Materials: stainless steel 304, 316, 316 L.

Hole Type: Round hole, square hole, hexagonal hole, Slotted hole, decorative hole.

Species: small, medium and heavy galvanizing steel Perforated metal mesh Thickness: 0.018" - 0.315".

Hole Size: 0.02" - 1.0".

Percent Open Area: 10% - 67%. Width: 36", 40", 48", 60". Length: 60", 78", 82", 96", 120", 150".

Perforation mode: Straight, 45°, 60° staggered pattern.

Reprocessing: Bending, rolling, welding, cutting or specified by customers. Surface treatment: polishing, etc.