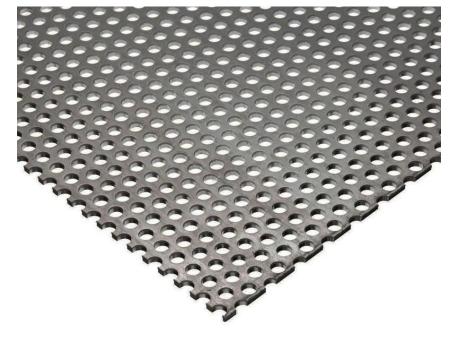

## Stainless Steel Perforated Metal Mesh

Stainless steel Perforated metal mesh is the most durable and solid type among all materials of Perforated metal sheet. Though the cost is expensive, but the long service life and chemical stability performance is worthy for that.

Stainless steel perforated metal sheet can be used as decorative Perforated metal mesh, it can also be used as Perforated metal filter element for gas, liquid and solid filtration.