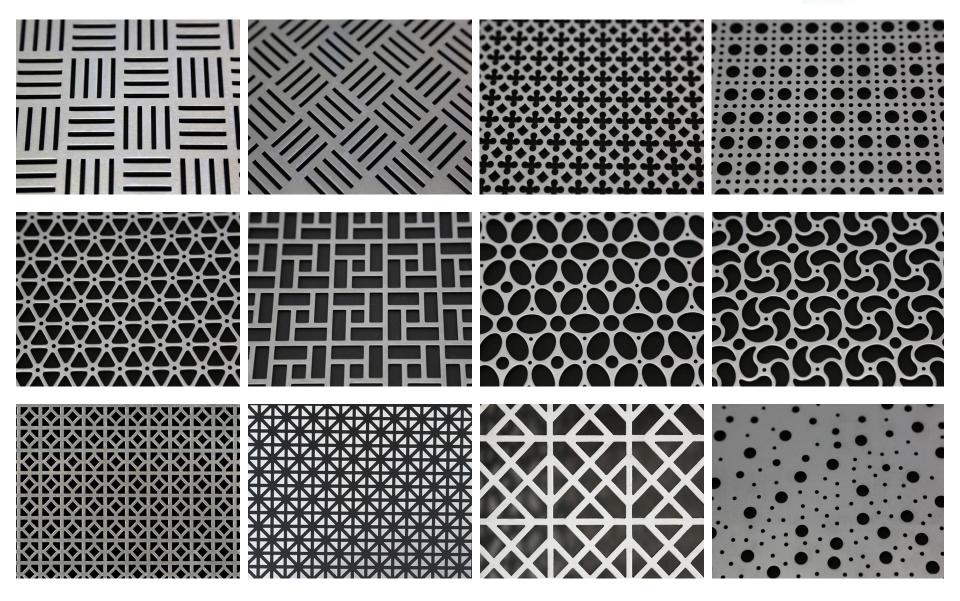

#### **Decorative Perforated Metal**

TGM manufacture more than Dozens decorative patterns – please see the gallery below. Bespoke decorative patterns are available. Perforated patterns are available in one-hole size or with a variety of different hole sizes and shapes. Bespoke patterns and pitches are

designed to individual customer's requests.

Materials: Mild Steel, Aluminium, Stainless Steel, Galvaised Steel, Corten, Brass, Copper, Zinc, Titanium, Certain Plastics upon Request. Surface treatment: powder coated, painted, galvanising and anodising etc.

Feature:

High security with fireproof and explosion proof. Good ventilation and light transmission performance.

The structure helps to eliminate noise and reduce echo, create a good atmosphere for living.

Environmental protection, reduce energy consumption, the materials in the production process is lossless, saving costs.

Simple and beautiful appearance, in harmony with the surrounding environment.

Durable with longer lifespan.