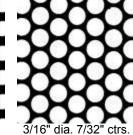

Square 45 degrees

Square ended slotted side staggered

Round ended slotted side staggered at 45 degrees

VISIT US AT www.aliawini.net www.aljawiniest.net

5/32" dia. 1/4" ctrs. 34% open area

67% open area

3/16" dia. 1/4" ctrs. 50% open area

3/16" dia. 5/16" ctrs. 32% open area

3/16" dia. 3/8" ctrs. 23% open area

3/16" dia. 1/2" straight 10% open area

VISIT US AT www.aljawini.net

1/4" dia. 1/2" ctrs. 23% open area

1/4" dia. 1/2" straight

20% open area