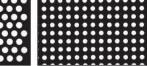

Square 45 degrees

Square ended slotted side staggered

Round ended slotted side staggered at 45 degrees

VISIT US AT www.aliawini.net www.aljawiniest.net

5/32" dia. 1/4" ctrs. 34% open area

67% open area

3/16" dia. 1/4" ctrs. 50% open area

3/16" dia. 5/16" ctrs. 32% open area

3/16" dia. 3/8" ctrs. 23% open area

3/16" dia. 1/2" straight 10% open area

VISIT US AT www.aljawini.net

1/4" dia. 1/2" ctrs. 23% open area

1/4" dia. 1/2" straight

20% open area

1" dia. 1-3/8" ctrs. 48% open area

5/16" dia. 7/16" ctrs. 46% open area

3/8" dia. 9/16" ctrs. 40% open area

We also manufacture other custom size panels. Trade offer presented at the individual query.

Images presented here are not actual sizes,