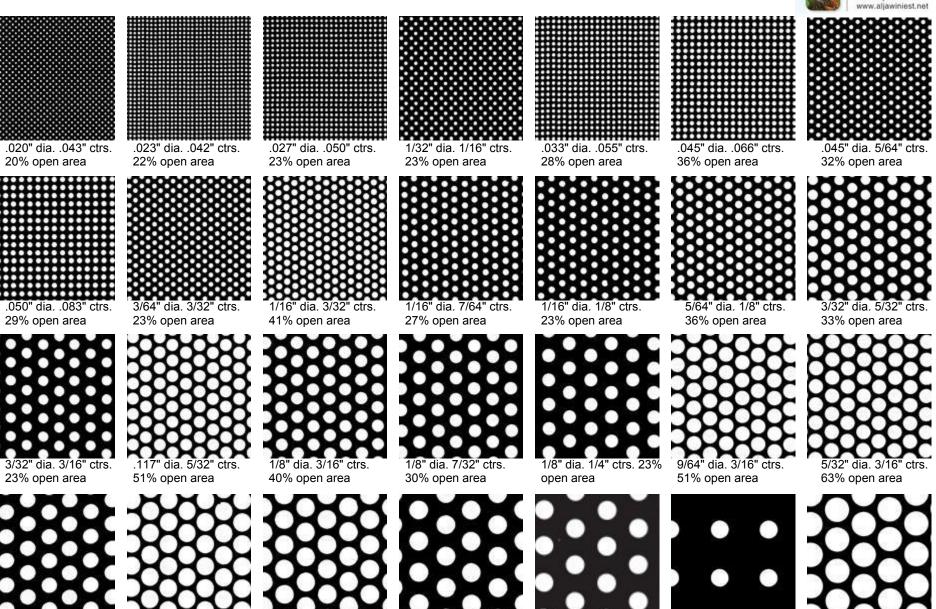

Round 90 degree pitch

Round 45 degree pitch

Round floral pattern

Round 60 degree staggered pitch

Square 90 degree pitch

Round Ended Slotted end

staggered

Square 60 degree staggered pitch

Square 45 degrees

Square ended slotted side staggered

Round ended slotted side staggered at 45 degrees

VISIT US AT www.aliawini.net www.aljawiniest.net

5/32" dia. 1/4" ctrs. 34% open area

67% open area

3/16" dia. 1/4" ctrs. 50% open area

3/16" dia. 5/16" ctrs. 32% open area

3/16" dia. 3/8" ctrs. 23% open area

3/16" dia. 1/2" straight 10% open area

VISIT US AT www.aljawini.net

1/4" dia. 1/2" ctrs. 23% open area

1/4" dia. 1/2" straight

20% open area

1" dia. 1-3/8" ctrs. 48% open area

5/16" dia. 7/16" ctrs. 46% open area

3/8" dia. 9/16" ctrs. 40% open area

We also manufacture other custom size panels. Trade offer presented at the individual query.

Images presented here are not actual sizes,

they are for visual comparison only

3/4" dia. 1" ctrs. 51% open area

3/8" dia. 1/2" ctrs. 52% open area

1/2" dia. 11/16" ctrs. 48% open area

5/8" dia. 7/8" ctrs. 46% open area