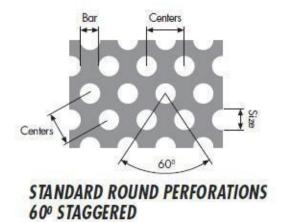

Round 90 degree pitch

Round 45 degree pitch

Round floral pattern

Round 60 degree staggered pitch

Square 90 degree pitch

Round Ended Slotted end

staggered

Square 60 degree staggered pitch

Square 45 degrees

Square ended slotted side staggered

Round ended slotted side staggered at 45 degrees

VISIT US AT www.aliawini.net www.aljawiniest.net

5/32" dia. 1/4" ctrs. 34% open area

67% open area

3/16" dia. 1/4" ctrs. 50% open area

3/16" dia. 5/16" ctrs. 32% open area

3/16" dia. 3/8" ctrs. 23% open area

3/16" dia. 1/2" straight 10% open area

VISIT US AT www.aljawini.net

1/4" dia. 1/2" ctrs. 23% open area

1/4" dia. 1/2" straight

20% open area

1" dia. 1-3/8" ctrs. 48% open area

5/16" dia. 7/16" ctrs. 46% open area

3/8" dia. 9/16" ctrs. 40% open area

We also manufacture other custom size panels. Trade offer presented at the individual query.

Images presented here are not actual sizes,

they are for visual comparison only

3/4" dia. 1" ctrs. 51% open area

3/8" dia. 1/2" ctrs. 52% open area

1/2" dia. 11/16" ctrs. 48% open area

5/8" dia. 7/8" ctrs. 46% open area