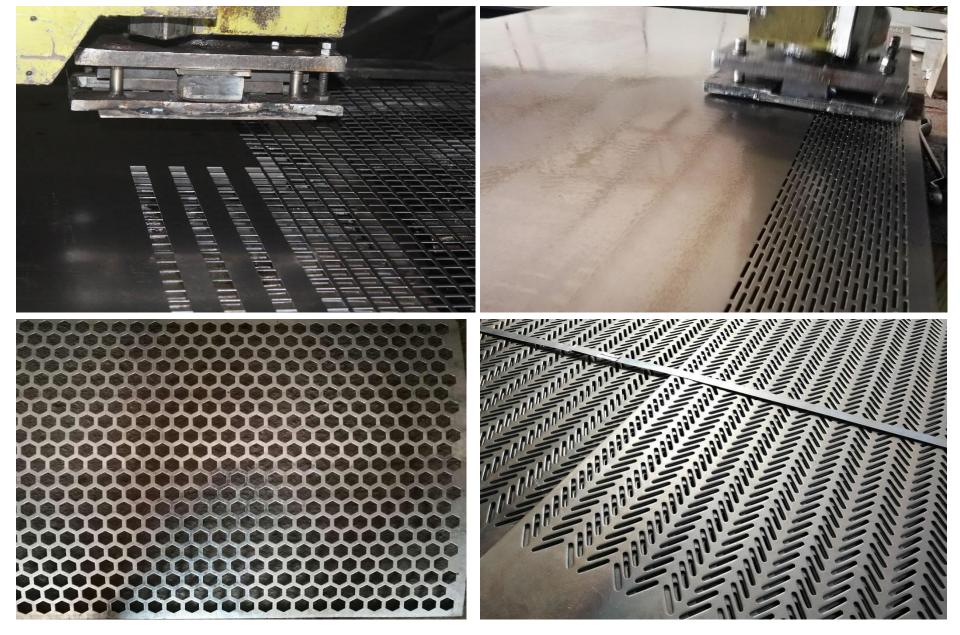

#### Specification:

Materials: stainless steel 304, 316, 316 L.

Hole Type: Round hole, square hole, hexagonal hole, Slotted hole, decorative hole.

Species: small, medium and heavy galvanizing steel Perforated metal mesh Thickness: 0.018" - 0.315".

Hole Size: 0.02" - 1.0".

Percent Open Area: 10% - 67%. Width: 36", 40", 48", 60". Length: 60", 78", 82", 96", 120", 150".

Perforation mode: Straight, 45°, 60° staggered pattern.

Reprocessing: Bending, rolling, welding, cutting or specified by customers. Surface treatment: polishing, etc.

Hole Size: 0.02" - 1.0".

Percent Open Area: 10% - 67%.

Width: 36", 40", 48", 60".

Length: 60", 78", 82", 96", 120", 150".

Perforation mode: Straight, 45°, 60° staggered pattern.

Reprocessing: Bending, rolling, welding, cutting or specified by customers. Surface treatment: dipping galvanized or PVC coated..

Hole Size: 0.02" - 1.0".

Percent Open Area: 10% - 67%.

Width: 36", 40", 48", 60".

Length: 60", 78", 82", 96", 120", 150".

Perforation mode: Straight, 45°, 60° staggered pattern.

Reprocessing: Bending, rolling, welding, cutting or specified by customers. Surface treatment: galvanized, powder coated, painted.

## Specification:

Materials: Aluminum 1060,Aluminum alloy 3003,5005,etc. Hole Type: Round hole, square hole, hexagonal hole, Slotted hole, decorative hole. Species: small, medium and heavy aluminum Perforated metal mesh Thickness: 0.018" - 0.5". Hole Size: 0.02" - 1.0". Percent Open Area: 10% - 67%. Width: 36", 40", 48", 60". Length: 60", 78", 82", 96", 120", 150". Perforation mode: Straight, 45°, 60° staggered pattern. Reprocessing: Bending, rolling, welding, cutting or specified by customers. Surface treatment: powder coated, painted, etc.