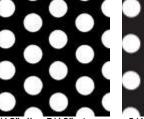

3/16" dia. 5/16" ctrs. 32% open area

3/16" dia. 3/8" ctrs. 23% open area

3/16" dia. 1/2" straight 10% open area

VISIT US AT www.aljawini.net

1/4" dia. 1/2" ctrs. 23% open area

1/4" dia. 1/2" straight

20% open area

1" dia. 1-3/8" ctrs. 48% open area

5/16" dia. 7/16" ctrs. 46% open area

3/8" dia. 9/16" ctrs. 40% open area

We also manufacture other custom size panels. Trade offer presented at the individual query.

Images presented here are not actual sizes,