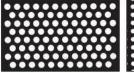

Round 90 degree pitch

Round 45 degree pitch

Round floral pattern

Round 60 degree staggered pitch

Square 90 degree pitch

Round Ended Slotted end

staggered

Square 60 degree staggered pitch

Square 45 degrees

Square ended slotted side staggered

Round ended slotted side staggered at 45 degrees

VISIT US AT www.aliawini.net www.aljawiniest.net

5/32" dia. 1/4" ctrs. 34% open area

67% open area

3/16" dia. 1/4" ctrs. 50% open area

3/16" dia. 5/16" ctrs. 32% open area

3/16" dia. 3/8" ctrs. 23% open area

3/16" dia. 1/2" straight 10% open area

VISIT US AT www.aljawini.net

1/4" dia. 1/2" ctrs. 23% open area

1/4" dia. 1/2" straight

20% open area