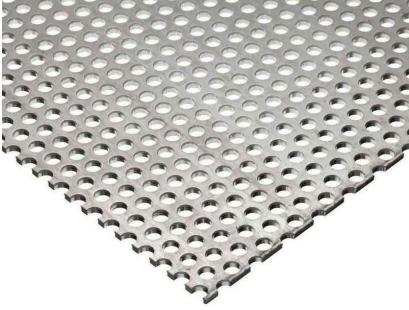

## Stainless Steel Perforated Metal Mesh

Stainless steel Perforated metal mesh is the most durable and solid type among all materials of Perforated metal sheet. Though the cost is expensive, but the long service life and chemical stability performance is worthy for that.

Stainless steel perforated metal sheet can be used as decorative Perforated metal mesh, it can also be used as Perforated metal filter element for gas, liquid and solid filtration.

#### Specification:

Materials: stainless steel 304, 316, 316 L.

Hole Type: Round hole, square hole, hexagonal hole, Slotted hole, decorative hole.

Species: small, medium and heavy galvanizing steel Perforated metal mesh Thickness: 0.018" - 0.315".