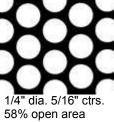

1" dia. 1-3/8" ctrs. 48% open area

5/16" dia. 7/16" ctrs. 46% open area

3/8" dia. 9/16" ctrs. 40% open area

We also manufacture other custom size panels. Trade offer presented at the individual query.

Images presented here are not actual sizes,

they are for visual comparison only

3/4" dia. 1" ctrs. 51% open area

3/8" dia. 1/2" ctrs. 52% open area

1/2" dia. 11/16" ctrs. 48% open area

5/8" dia. 7/8" ctrs. 46% open area