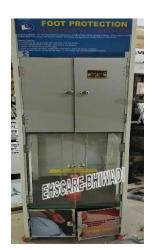

## FOOT PROTECTION DEMONSTRATION KIT

We can demonstrate difference between ordinary shoes and Safety Shoes. How safety shoes protect our finger & feet's

Size 24x 24 x 72 inch (I x w x h)

Our charges Rs 42,500/- + Tax extra

#### YouTube:

https://youtu.be/z3pGIY1Nooc?si=rGxF19mweI5ICOla https://youtu.be/hDnWI8gWLBo?si=S5H1TokqQjNqfLsL