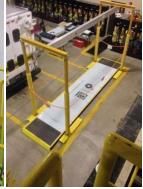

## **SLIP, TRIL & FALL PROTECTION LEARNING MODEL**

## Item description:

- 1. Working model to learn how to protect from Slip, Trip & Fall.
- 2. MOC- MS pipe & Sheet structure along with Slip, Trip & fall objects
- 3. Barricading & Fall protection arrangements

Our price: Including will all above we will charge 42,800/- + GST Extra

YouTube: https://youtu.be/p86X8ifzd7o?si=3c4iCw-fBuQbAVb\_