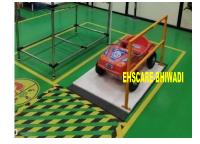

## VEHICLE HIT PROTECTION WORKING MODEL BOARD

#### Item description:

- 1. Working model to learn how to protect from running vehicle.
- 2. Vehicle simulator with remote control
- 3. Barricading arrangements with moving beam detector
- 4. Yellow blinker with sensor

Our price: Including will all above we will charge

32,400/- + GST Extra