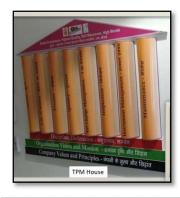

# **Maintenance Dojo - TPM Temple**

Wooden/ACP Sheet structure along with digital print

Size 4' x 8' x 4"

Rate: Rs 48500/- each