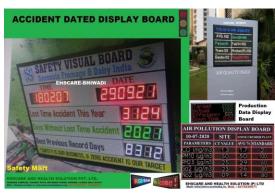

veyor miniature
- Digital print with ACP sheet box
- Digital print and air blowing concept for eye protection demo.
- Size 30x 48 x 60 inch (l x w x h)
- Our charges Rs 72,500/- + Tax extra

#### YouTube:

#### Item No. #23:

## **Touch Screen Kiosk System**

21.5" Touch Screen Kiosk System.

Mild Steel body with powder coated finishe

HAC CODE: 84714190, GST: 18%

Rate: Rs 85950/- EACH

#### Item No. #24:

## **LED light display boards**

Scroll LED light wall mounted board, size 2 x 3 feet,

Mild Steel body with powder coated finishe

HAC CODE: 84714190, GST: 18%

Rate: Rs 6500/- EACH

#### Item No. #25:

## **LED light display boards**

Digital LED board with vinyl print.

Separate remote for data change Size 2' x 3' x 4"

Rate: **Rs 22500/- each** 

HAC CODE: 84714190, GST: 18%









#### Item No. #26:

# Confined space safe entry demo model

- · Model of Acrylic tank with platform for people.
- · Model of Cabinet for equipment storing and other tools.
- Monitors/ gas detectors (1 unit)
- · Checklist before entering confined space
- · Display of hazards in confined space
- · Additionally, paneling, partition, and sheeting to be installed.
- Model of Vessel, Hatch operation, Monitors/ gas detectors, Checklist before entering confined space, Display of hazards in confined space, Work permit system, Ventilation & Rescue system etc.

Rate: Rs 225000/- each



# Item No. #27:

CONTAINER SAFE HANDLOIING MODEL
ACP Sheet structure along with digital print
Small miniatures

Size 4' x 8' x 4"

Rate: Rs 48500/- each



#### Item No. #28:

# **Maintenance Dojo - TPM Temple**

Wo