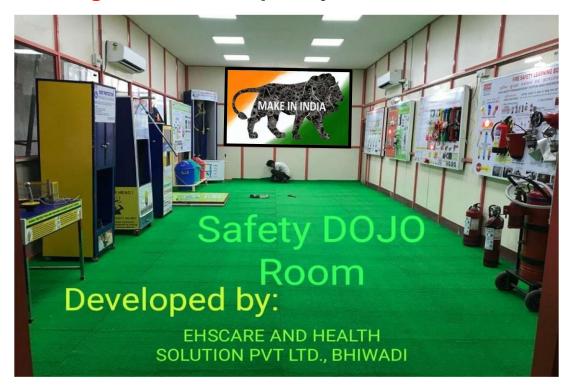

## Safety Gate

MS frame & ACP Sheet structure along with digital print

Size 4' x 8' x 4"

Rate: Rs 32400/- each

SAFETY EXPERIANCE CENTER SAFETY EXPERIENCE TRAINING CENTRE

DOJO ROOM

Rate: Rs 32400/- each

Rate: Rs 62400/- each

# Training Room: Developed by EHSCare-Bhiwadi