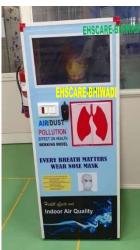

# **AIR POLLUTION AND EFFECT ON HUMAN BODY**

## **DEMONSTRATION KIT**

We can demonstrate difference between inhalation through standard mask and without mask.

Harmful effect on lungs when people work in dust / smoke environment.

- Size 24x 24 x 60 inch (l x w x h)
- Our charges Rs 48,500/- + Tax extra