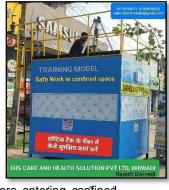

# Confined space safe entry demo model

- · Model of Acrylic tank with platform for people.
- · Model of Cabinet for equipment storing and other tools.
- Monitors/ gas detectors (1 unit)
- · Checklist before entering confined space
- · Display of hazards in confined space
- · Additionally, paneling, partition, and sheeting to be installed.
- Model of Vessel, Hatch operation, Monitors/ gas detectors, Checklist before entering confined space, Display of hazards in confined space, Work permit system, Ventilation & Rescue system etc.