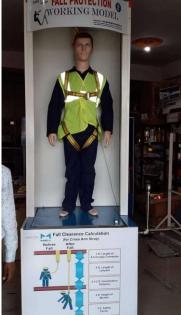

#### Item No. #17:

## FALL PROTECTION WORKING MODELS

We can demonstrate the effective use of harness. We require harness anchoring arrangements in your training room. How human weight mannequin (Dummy) fallen

from height and use of safety belt.

Size 30 x30 x 100 inch (l x w x h)

Our charges Rs 38,500/- + Tax extra

YouTube: <a href="https://youtu.be/51YDjAvRd4U?si=s12xyT4mvWOyiStw">https://youtu.be/51YDjAvRd4U?si=s12xyT4mvWOyiStw</a>