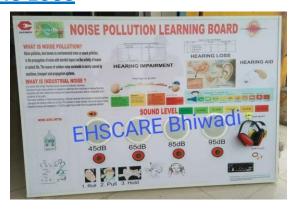

## **NOISE POLLUTION AND HEARING LOSS**

## **WORKING MODEL BOARD**

## Item description:

- Aluminum Frame covered with ACP sheet box type Board size 48" x 72" x 12" – 1 nos
- Digital Print and Marking on Board (4 x 6 feet) 1 No
- 3. Sound emitting system
- 4. Sound level meter.

Our price: Including will all above we will

Size 72 x 04 x 48 inch (I x w x h)

charge 38,700/- + GST Extra