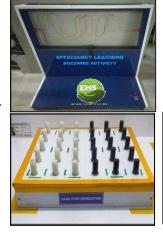

## WORKER EFFECIANCY LEARNING MODEL – BUZZWIRE

## **ACTIVIETY** (Finger Dexterity)

Hand Synchronization game Nuts and bolts activity board Item description:

- 1. Learning activity game with buzzer and light blinker
- 2. Acrylic box with electric circuit
- 3. Different size nuts & bolts on board

Size 36x 24 x 30 inch (I x w x h)

Our price: 10,400/- each + GST Extra