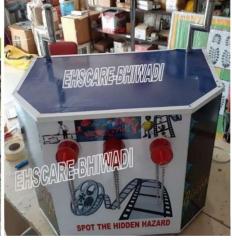

## SAFETY BIOSCOPE BOX HAZARD LEARNING MODEL

#### Item description:

- 1. BIOSCOPE BOX with light and display arrangements 1 no
- 2. Visual display -digital print 2 x 3 feet
- 3. Stand

Size 36 x 24 x 30 inch

Rate: Rs 28500/-

YouTube: https://youtu.be/5B2S696W4E4?si=7LPhN