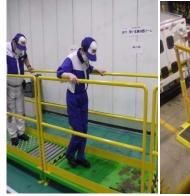

## FALL PROTECTION WORKING MODELS

We can demonstrate the effective use of harness. We require harness anchoring arrangements in your training room. How human weight mannequin (Dummy) fallen

from height and use of safety belt.

Size 30 x30 x 100 inch (l x w x h)

Our charges Rs 38,500/- + Tax extra

YouTube: <a href="https://youtu.be/51YDjAvRd4U?si=s12xyT4mvWOyiStw">https://youtu.be/51YDjAvRd4U?si=s12xyT4mvWOyiStw</a>