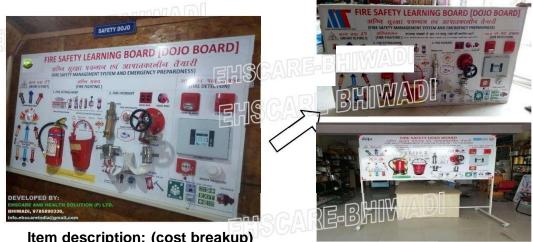

## FIRE SAFETY DOJO WORKING MODEL BOARD

Item description: (cost breakup)

Complete board Size: 48 x 04 x 90 inch (I x w x h)

Our price: Including will all above we will charge 49,400/- + GST Extra

# Dojo Board along with stand Rs 58000/- +18% GST Extra

YouTube: https://youtube.com/shorts/-

0qu2c3cwGY?si=opsGK8O9idTWxQL9

https://youtu.be/d3r8pAJJNFw?si=9ij59t0FVQEIIwqV

EHS Care and Health Solution Pvt. Ltd.