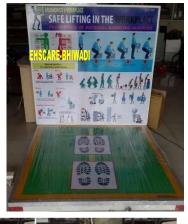

## SAFE ERGONOMIC POSTURE WHILE LIFTING MATERIAL LEARNING MODEL

#### Item description:

- 1. Safe material lifting working model
- 2. Light display board with right and wrong working posture,
- 3. Digital Print with board

Size 48x 04 x 48 inch (I x w x h) - Vertical

Size 48x 48 x 04 inch (I x w x h) - Horizontal

Our price: Including will all above we will

charge **24,600**/- + GST Extra