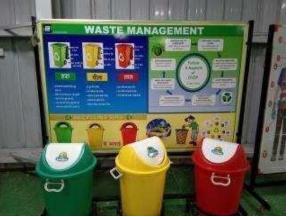

## STANDARD WASTE MANAGEMENTPRACTICE LEARNING MODEL

## Item description:

- 1. Standard Waste management practice display
- 2. MS stand with lid type Dust bins
- 3. Digital Print with board size 3 x 5 feet

Size 72 x 04 x 48 inch (I x w x h) display Size 72x 42 x 76 inch (I x w x h) –

**MS Stand** 

Our price: Including will all above we will

charge **18500**/- + GST Extra