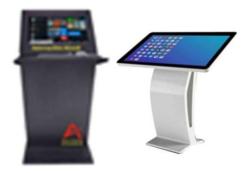

## **Touch Screen Kiosk System**

21.5" Touch Screen Kiosk System.

Mild Steel body with powder coated finishe

HAC CODE: 84714190, GST: 18%

Rate: Rs 85950/- EACH