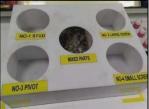

## STANDARD WASTE MANAGEMENTPRACTICE LEARNING MODEL

## Item description:

- 1. Standard Waste management practice display
- 2. MS stand with lid type Dust bins
- 3. Digital Print with board size 3 x 5 feet

Size 72 x 04 x 48 inch (I x w x h) display Size 72x 42 x 76 inch (I x w x h) –

**MS Stand** 

Our price: Including will all above we will

charge **18500**/- + GST Extra