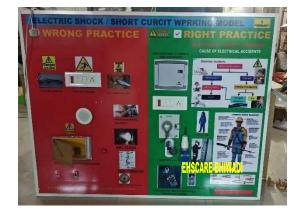

## **ELECTRIC SHOCK /SHORT CIRCUIT LEARNING BOARD**

## Item description:

- 1. Working model to learn electrical short circuit
- 2. Electrical components used
- 3. Aluminum Board with digital print

Our price: Including will all above we will

Size 60 x 04 x 48 inch (l x w x h)

charge 35,400/- + GST Extra

YouTube: https://youtu.be/cLvpY8y3VbQ?si=Hm2OrJT7wEINJRCy