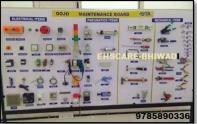

#### Item No. #28:

# **Maintenance Dojo - TPM Temple**

Wooden/ACP Sheet structure along with digital print

Size 4' x 8' x 4"

Rate: Rs 48500/- each

#### Item No. #28a:

# Maintenance Dojo - Shadow board

Aluminum Frame, Wooden & ACP Sheet structure along with digital print. Maintenance tools display on board Size 4' x 8' x 4"

Rate: Rs 42500/- each