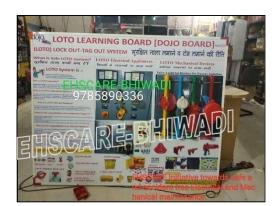

## LOTO DISPLAY BOARD AND TRAINING STATION

We will cover Electrical, Mechanical &

Pneumatic isolation process

**Actual product display** 

Actual LOTO items display on borad and

how to

install each and every LOTO items

described on

board. Size: 48 x 72 x 4 inch

Our charges Rs 35,500/-

YouTube: https://youtu.be/j0WJ7J9fMgI?si=trIM6QPhvHK6z6J4