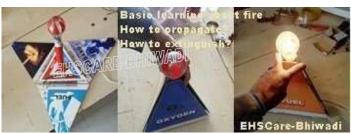

## FIRE SAFETY DOJO WORKING SMALL MODEL BOARD

We can learn about Basic Fire Triangle, chain reaction concept & Fire Extinguisher design & Function

Size 12 x 12 x 12 inch

Rate: Rs 4500/- EACH

Option 01

Option #02