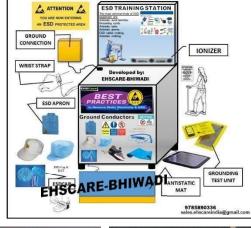

## **ESD EFFECT LEARNING MODEL**

ESD (Electro Static Discharge) can damage sensitive electronic devices and cause of fire accidents. Through this training models outemployees can understand the suitable protective measured.

ESD work station and MANNEQUIN with Garments, ESD Flooring/Mat, ESD

wristband, ESD wrist & Footwear tester etc.

Rate: Rs 38500/- EACH

YouTube: https://youtu.be/cx7heuwnxAM?si=nOnEbZPrbxZf-KC4

Item No. #21: