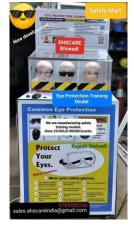

# **Eye protection Working Model**

We can demonstrate the importance of use of eye protectors during work.

CARE-BHIWADI

Item description:

- Aluminum Frame covered with ACP sheet box
- Digital print and air blowing concept for eye protection demo.
- Size 24x 24 x 60 inch (l x w x h)
- Our charges Rs 38,500/- + Tax extra

YouTube:https://youtu.be/T5wmUhLe2WA?si=rz4JMZW0EaRk4wb1