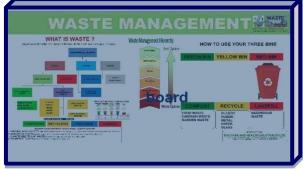

## STANDARD WASTE MANAGEMENTPRACTICE LEARNING MODEL

## Item description:

- 1. Standard Waste management practice display
- 2. MS stand with lid type Dust bins
- 3. Digital Print with board size 3 x 5 feet

Size 72 x 04 x 48 inch (I x w x h) display Size 72x 42 x 76 inch (I x w x h) –

**MS Stand** 

Our price: Including will all above we will

charge **18500**/- + GST Extra