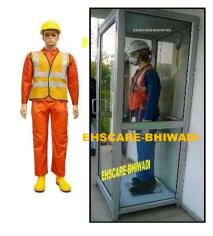

## **ESD EFFECT LEARNING MODEL**

ESD (Electro Static Discharge) can damage sensitive electronic devices and cause of fire accidents. Through this training models outemployees can understand the suitable protective measured.

ESD work station and MANNEQUIN with Garments, ESD Flooring/Mat, ESD

wristband, ESD wrist & Footwear tester etc.

Rate: Rs 38500/- EACH

YouTube: https://youtu.be/cx7heuwnxAM?si=nOnEbZPrbxZf-KC4

Item No. #21: