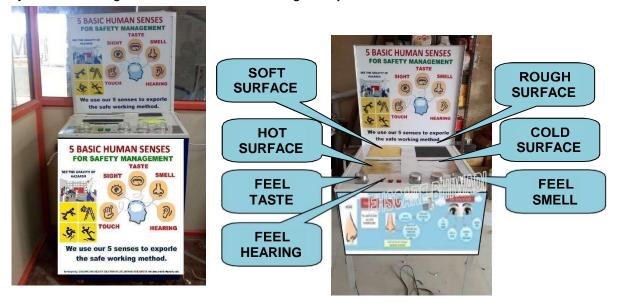

## **5 SANSE LEARNING MODEL**

#### Item description:

- 1. Touch box size 30 x 30 inch with soft, hard, hot & cooling arrangements
- 2. Visual display -digital print 30 x 24 inch
- 3. Transparent Glass bottle 4 nos

Size 30x 30 x 60 inch (I x w x h)

Our price: Including will all above we will charge 24,500/- + GST Extra

Item No. #16: