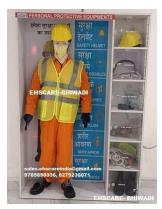

#### Item No. #19:

## PPE DISPLAY BOARD

We can learn about Personal Protective Equipment (PPE) use, effective use and effective adherence at work place. We can learn

about Personal Protective Equipment (PPE) use, effective use and effective adherence at work place.

Model#02

#### Model#01

Size 48x 04 x 15 (on white board)

stand

Size 6 x 4 x 1 feet depth

On ACP sheep, box type, with light withMS

Rate: Rs 18500/-Rs 24500/-