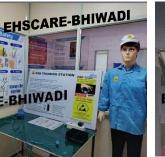

## **ESD EFFECT LEARNING MODEL**

ESD (Electro Static Discharge) can damage sensitive electronic devices and cause of fire accidents. Through this training models outemployees can understand the suitable protective measured.

ESD work station and MANNEQUIN with Garments, ESD Flooring/Mat, ESD

wristband, ESD wrist & Footwear tester etc.

Rate: Rs 38500/- EACH

YouTube: https://youtu.be/cx7heuwnxAM?si=nOnEbZPrbxZf-KC4

Item No. #21: