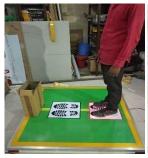

## FOOT PROTECTION DEMONSTRATION KIT

We can demonstrate difference between ordinary shoes and Safety Shoes. How safety shoes protect our finger & feet's

Size 24x 24 x 72 inch (I x w x h)

Our charges Rs 42,500/- + Tax extra