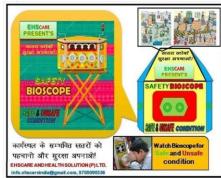

## SAFETY BIOSCOPE BOX HAZARD LEARNING MODEL

#### Item description:

- 1. BIOSCOPE BOX with light and display arrangements 1 no
- 2. Visual display -digital print 2 x 3 feet
- 3. Stand

Size 36 x 24 x 30 inch

Rate: Rs 28500/-

YouTube: https://youtu.be/5B2S696W4E4?si=7LPhN