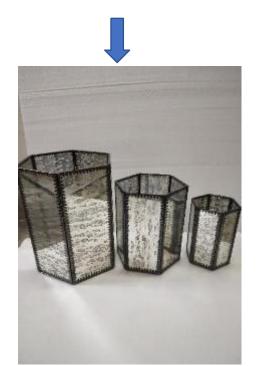

#### TABLE TOPDECORATIVE PRODUCTS

#### Material-Aluminium/GI Sheet/Wood /Marble