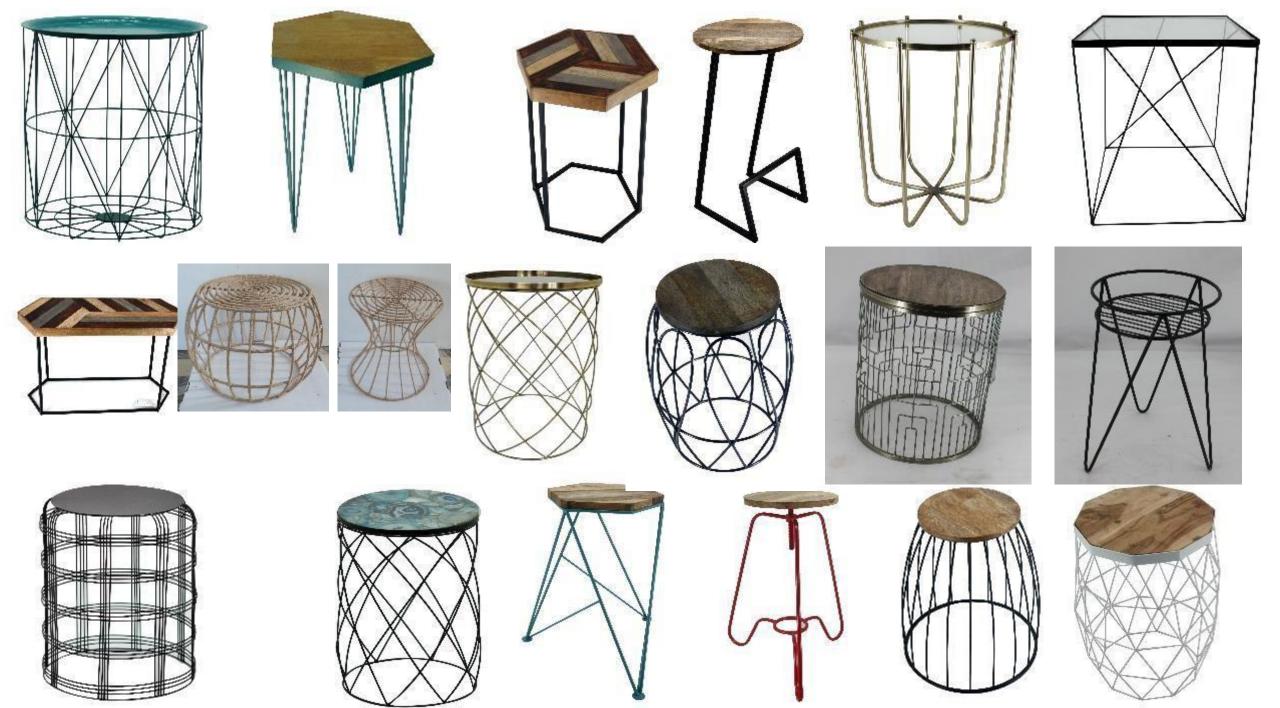

#### TABLE TOPDECORATIVE PRODUCTS

#### Material-Aluminium/GI Sheet/Wood /Marble