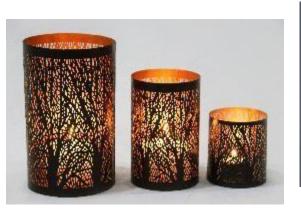

#### TABLE TOPDECORATIVE PRODUCTS

#### Material-Aluminium/GI Sheet/Wood /Marble

#### **ALUMINIUM ENAMELLED PLATES**

Candle Holder

- METAL DEPARTMENT
- PRODUCTS : WALL DÉCOR, FRAMES, LAMPS, CHANDELIER, WALL SCONCE, FLOOR LAMPS, TABLE LAMPS ETC.
- RAW MATERIALS (E.G. KIND OF METALS)

: BRASS,