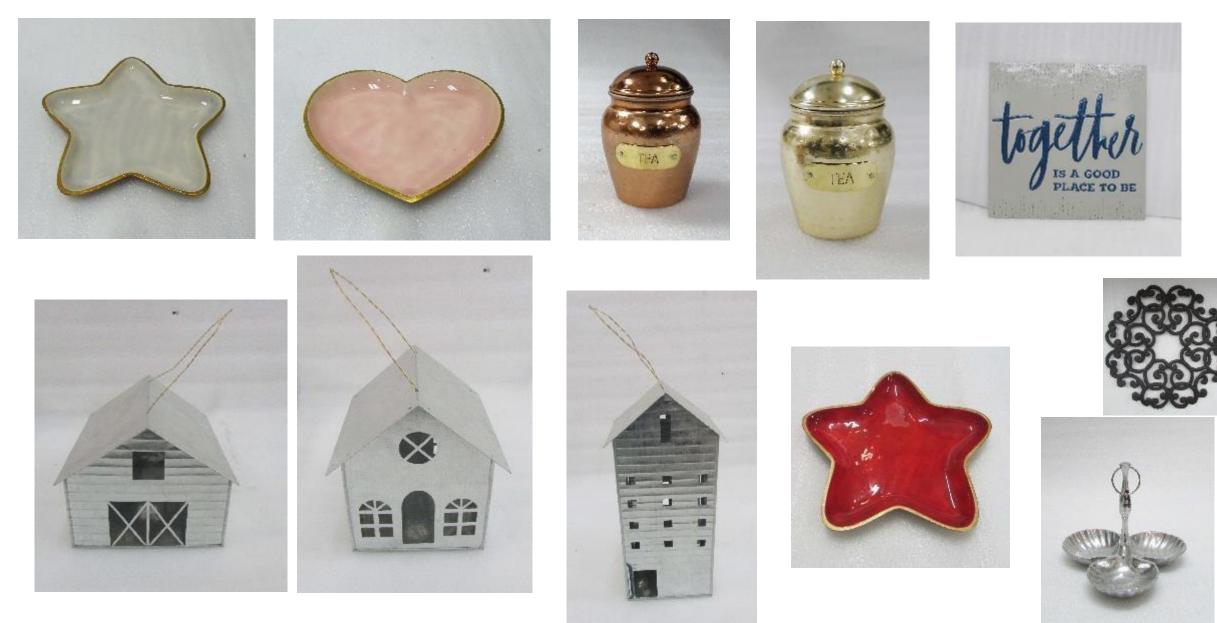

#### JEWELLERY HOLDER

### **DECORATIVE/WALLARTS**

#### ALUMINIUM ENAMEL BOWL/WALLARTS/TEA JAR WITH COPPER FINISH.