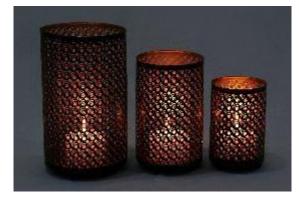

#### **ALUMINIUM ENAMELLED PLATES**

Candle Holder

- METAL DEPARTMENT
- PRODUCTS : WALL DÉCOR, FRAMES, LAMPS, CHANDELIER, WALL SCONCE, FLOOR LAMPS, TABLE LAMPS ETC.
- RAW MATERIALS (E.G. KIND OF METALS)

: BRASS,