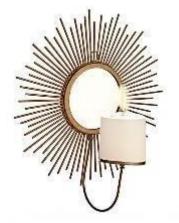

#### **ALUMINIUM ENAMELLED PLATES**

Candle Holder

- METAL DEPARTMENT
- PRODUCTS : WALL DÉCOR, FRAMES, LAMPS, CHANDELIER, WALL SCONCE, FLOOR LAMPS, TABLE LAMPS ETC.
- RAW MATERIALS (E.G. KIND OF METALS)

: BRASS,

Aluminum, Steel, Mild Steel,

C opper etc.

• FINISHES : SILVER, NICKEL, PEWTER, BRASS ANTIQUE.

COPPER, SPRAY PAINT, ANTIQUE, DISTRESS ETC.