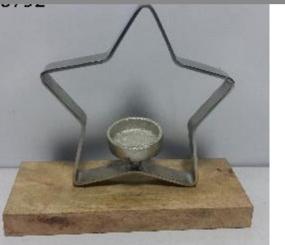

#### TABLE TOPDECORATIVE PRODUCTS

#### Material-Aluminium/GI Sheet/Wood /Marble