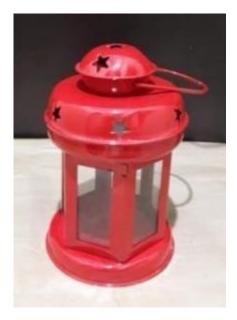

#### **ALUMINIUM ENAMELLED PLATES**

Candle Holder

- METAL DEPARTMENT
- PRODUCTS : WALL DÉCOR, FRAMES, LAMPS, CHANDELIER, WALL SCONCE, FLOOR LAMPS, TABLE LAMPS ETC.
- RAW MATERIALS (E.G. KIND OF METALS)

: BRASS,

Aluminum, Steel, Mild Steel,

C opper etc.

• FINISHES : SILVER, NICKEL, PEWTER, BRASS ANTIQUE.

COPPER, SPRAY PAINT, ANTIQUE, DISTRESS ETC.