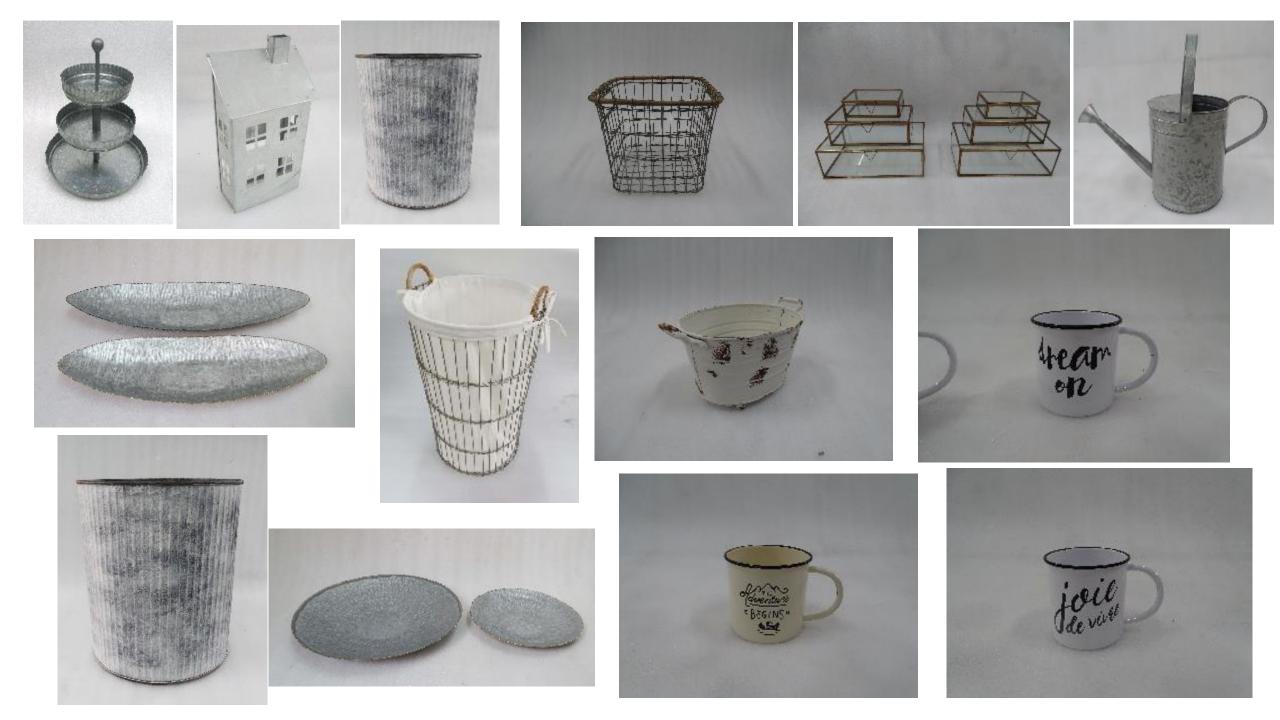

#### TABLE TOPDECORATIVE PRODUCTS

#### Material-Aluminium/GI Sheet/Wood /Marble