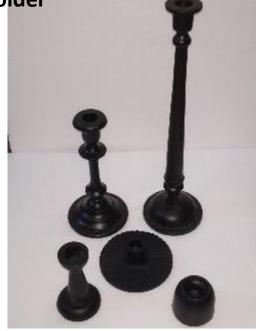

#### **ALUMINIUM ENAMELLED PLATES**

Candle Holder

- METAL DEPARTMENT
- PRODUCTS : WALL DÉCOR, FRAMES, LAMPS, CHANDELIER, WALL SCONCE, FLOOR LAMPS, TABLE LAMPS ETC.
- RAW MATERIALS (E.G. KIND OF METALS)

: BRASS,