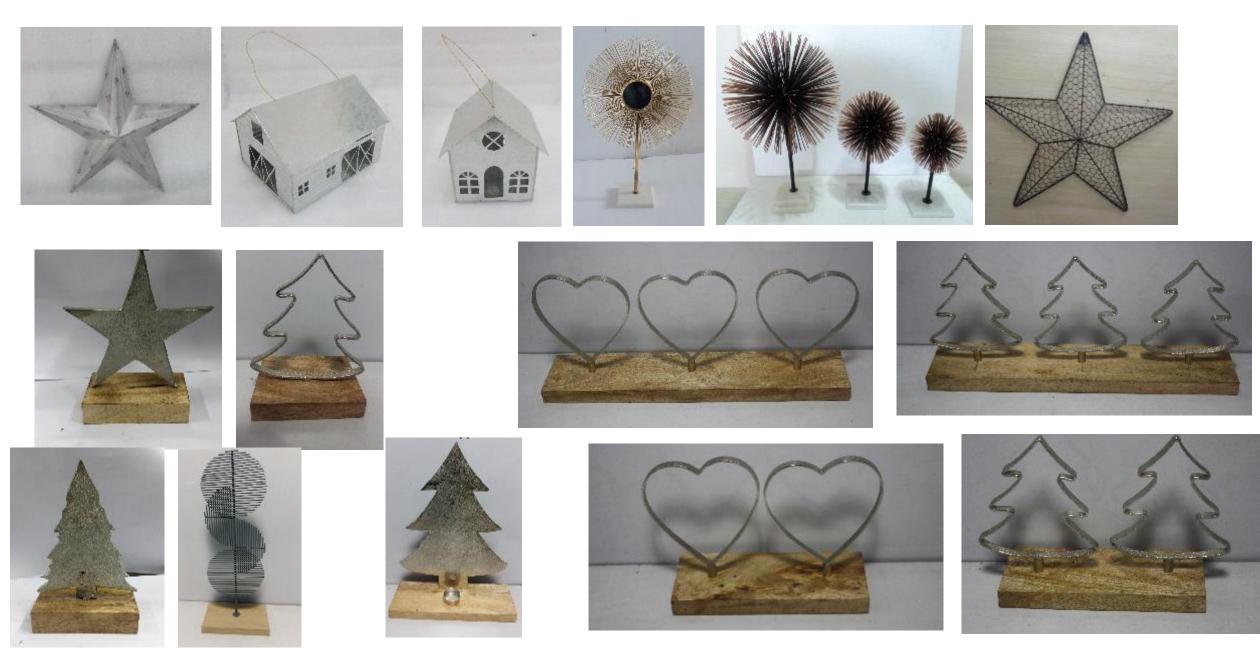

#### TABLE TOPDECORATIVE PRODUCTS

#### Material-Aluminium/GI Sheet/Wood /Marble