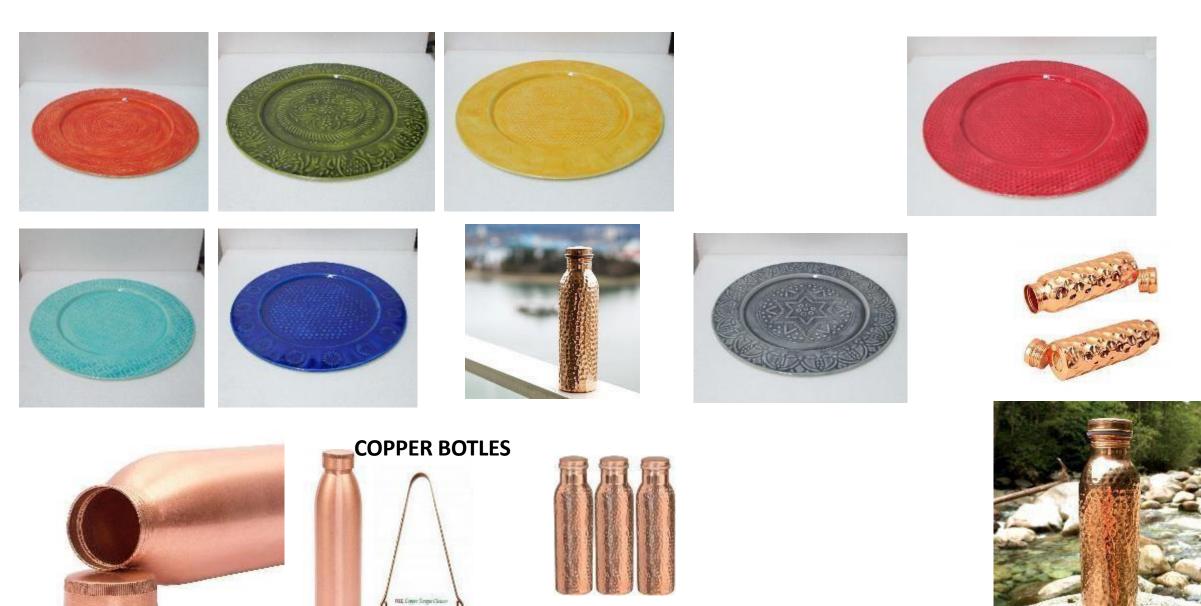

#### **ALUMINIUM ENAMELLED PLATES**

Candle Holder

- METAL DEPARTMENT
- PRODUCTS : WALL DÉCOR, FRAMES, LAMPS, CHANDELIER, WALL SCONCE, FLOOR LAMPS, TABLE LAMPS ETC.
- RAW MATERIALS (E.G. KIND OF METALS)

: BRASS,

Aluminum, Steel, Mild Steel,

C opper etc.

• FINISHES : SILVER, NICKEL, PEWTER, BRASS ANTIQUE.

COPPER, SPRAY PAINT, ANTIQUE, DISTRESS ETC.