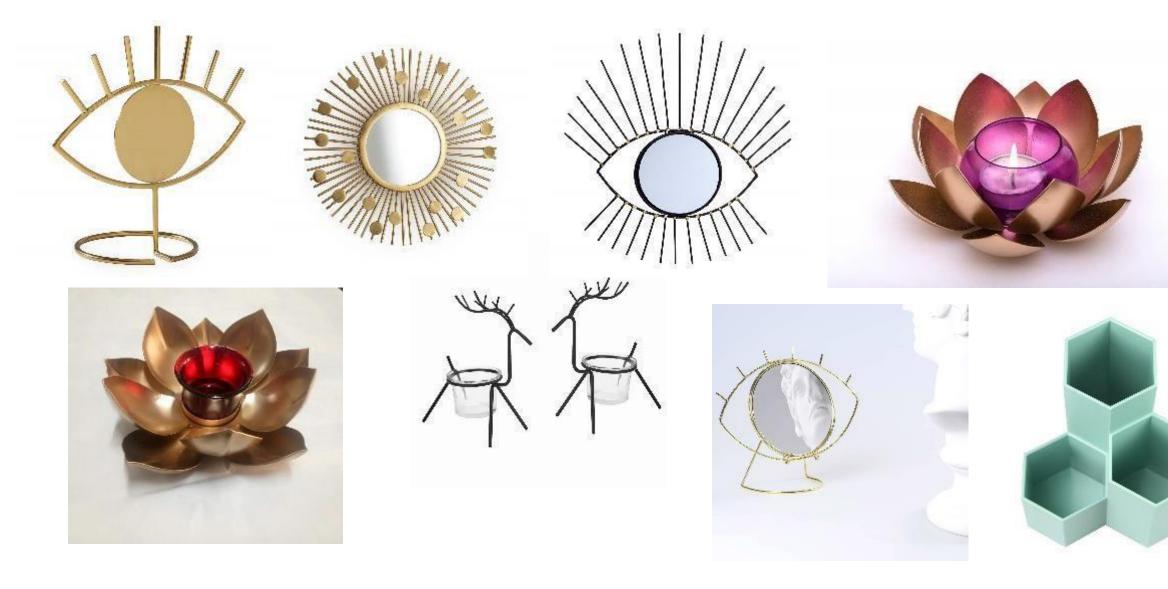

#### TABLE TOPDECORATIVE PRODUCTS

#### Material-Aluminium/GI Sheet/Wood /Marble

#### JEWELLERY HOLDER