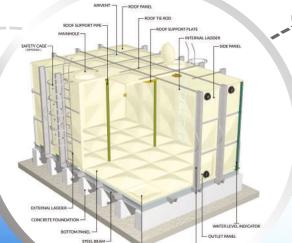

Technical Specifications

"SOVISY" SMC/ GRP

Non-Insulated PANEL TANK

| SMC PANELS: Made by Hot Pressed Process Moulded |                                                                                                                                                                               |  |
|-------------------------------------------------|-------------------------------------------------------------------------------------------------------------------------------------------------------------------------------|--|
| Bottom Panel                                    | SMC Panel - 1 x 1 mtr. Convex Shape                                                                                                                                           |  |
| Drain Panel & Outlet Panels                     | SMC Panel - 1 x 1 mtr. Special design for complete drain                                                                                                                      |  |
| Side Panel                                      | SMC Panel - 1 x 2 mtr, 1 x 1 mtr, 1 x 0.5 mtr.                                                                                                                                |  |
| Ceiling Panel                                   | SMC Panel - 1 x 1 mtr textured type for anti skidding design                                                                                                                  |  |
| Manhole                                         | SMC Panel - 1 x 1 mtr with locable lid dia 700mm                                                                                                                              |  |
| SPECIAL ACCESSORIES                             |                                                                                                                                                                               |  |
| Corner Frame                                    | HDG Steel Vertical Corner Angle                                                                                                                                               |  |
| Sealing Tape - Non Toxic                        | 3mm thick with high level of resistance to ageing and superior recovery from compression (Make: Norseal by Saint Gobain, USA)                                                 |  |
| Steel Bolts for Panel Joints                    | HDG Steel Nut-Bolt - 8.8 Grade M12 x 40mm                                                                                                                                     |  |
| Air Vent - Mosquito proof                       | Mosquito proof mesh Air Vent 100 dia.                                                                                                                                         |  |
| External Ladder - 1 each                        | Galvanised with Fixing arrangement outside                                                                                                                                    |  |
| Roof Support Pipe                               | FRP Internal Ceiling Panel supports                                                                                                                                           |  |
| Inlet/Outlet/Overflow/Drain                     | G.I. Flanages with 9" Long Nipple 50NB each                                                                                                                                   |  |
| External Reinforcement                          | ISI marked C channel at every 1-meter except in the corner of steel with anti-corrosive paint and it is tie with top external tie rods. (If tank height is more than 1 meter) |  |
| Internal Roof Supports                          | FRP Hollow Square section 5mm thick                                                                                                                                           |  |
| Airvent                                         | Airvent - Mosquito proof mesh insect proof = 100 mm                                                                                                                           |  |
| Water Level Indicator                           | Aluminum body water level indicator with clear tube type and brass nozzle ( For Tank height more than 1 Meter)                                                                |  |
| Ladders                                         | Exteranl ladder with wall mounting arrangement. Internal ladder FRP (if tank height is nore than 1 meter)                                                                     |  |
| Connection fixing                               | Inlet, Outlet, Overflow & Drain — 50 NB (as per Table D -<br>BS 10) G.I. Flange type with 9" long thread end Nipple                                                           |  |