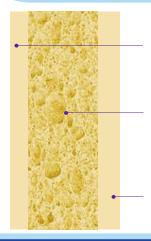

Air Vent: Air vents are mushroom type made of uPVC 4" Dia with net of mesh no. 22. They are light, dust and insect proof.

Insulation: GRP panels are insulated by rigid polyurethane foam of density 40kg/m3 in order to reduce the thermal transmission in extreme climates. The thickness of the insulation foam is 25mm protected by 2mm GPP cover. (Only manufactured by SOVISY in the world) All 6 sides' insulation (roof, bottom & sides) is also available to reach the lowest thermal transmission.

Sun-shield layer protects from harmful UV rays.

Insulated polyurethane foam in order to reduce the thermal transmission in extreme climates.

100% Food grade material which keeps water hygienic.