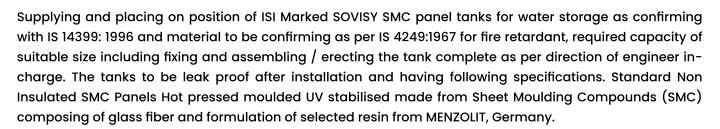

Technical Specifications

"SOVISY" SMC/ GRP

Non-Insulated PANEL TANK

| SMC PANELS: Made by Hot Pressed Process Moulded |                                                                                                                                                                               |  |
|-------------------------------------------------|-------------------------------------------------------------------------------------------------------------------------------------------------------------------------------|--|
| Bottom Panel                                    | SMC Panel - 1 x 1 mtr. Convex Shape                                                                                                                                           |  |
| Drain Panel & Outlet Panels                     | SMC Panel - 1 x 1 mtr. Special design for complete drain                                                                                                                      |  |
| Side Panel                                      | SMC Panel - 1 x 2 mtr, 1 x 1 mtr, 1 x 0.5 mtr.                                                                                                                                |  |
| Ceiling Panel                                   | SMC Panel - 1 x 1 mtr textured type for anti skidding design                                                                                                                  |  |
| Manhole                                         | SMC Panel - 1 x 1 mtr with locable lid dia 700mm                                                                                                                              |  |
| SPECIAL ACCESSORIES                             |                                                                                                                                                                               |  |
| Corner Frame                                    | HDG Steel Vertical Corner Angle                                                                                                                                               |  |
| Sealing Tape - Non Toxic                        | 3mm thick with high level of resistance to ageing and superior recovery from compression (Make: Norseal by Saint Gobain, USA)                                                 |  |
| Steel Bolts for Panel Joints                    | HDG Steel Nut-Bolt - 8.8 Grade M12 x 40mm                                                                                                                                     |  |
| Air Vent - Mosquito proof                       | Mosquito proof mesh Air Vent 100 dia.                                                                                                                                         |  |
| External Ladder - 1 each                        | Galvanised with Fixing arrangement outside                                                                                                                                    |  |
| Roof Support Pipe                               | FRP Internal Ceiling Panel supports                                                                                                                                           |  |
| Inlet/Outlet/Overflow/Drain                     | G.I. Flanages with 9" Long Nipple 50NB each                                                                                                                                   |  |
| External Reinforcement                          | ISI marked C channel at every 1-meter except in the corner of steel with anti-corrosive paint and it is tie with top external tie rods. (If tank height is more than 1 meter) |  |
| Internal Roof Supports                          | FRP Hollow Square section 5mm thick                                                                                                                                           |  |
| Airvent                                         | Airvent - Mosquito proof mesh insect proof = 100 mm                                                                                                                           |  |
| Water Level Indicator                           | Aluminum body water level indicator with clear tube type and brass nozzle ( For Tank height more than 1 Meter)                                                                |  |
| Ladders                                         | Exteranl ladder with wall mounting arrangement. Internal ladder FRP (if tank height is nore than 1 meter)                                                                     |  |
| Connection fixing                               | Inlet, Outlet, Overflow & Drain — 50 NB (as per Table D -<br>BS 10) G.I. Flange type with 9" long thread end Nipple                                                           |  |