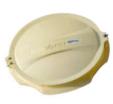

Insulated Roof Man-Hole Cover: The roof manhole panel is insulated and has a 700mm diameter opening and access door fixed with Hinges and look device. The access door is designed to be opened at 180 hermetically closed and light, dust and insects' proof.