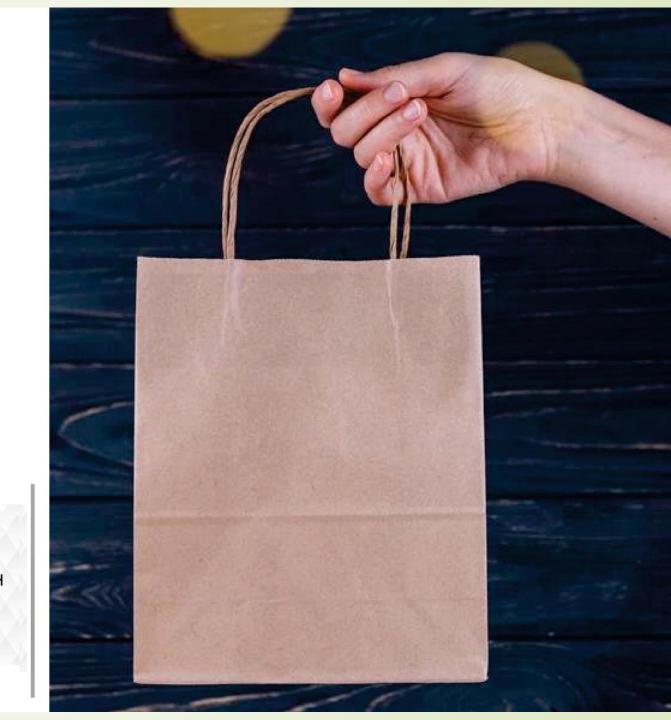

### SOS Bag/Grocery Bag

1. Bag Body Width: 3" to 13"

2. Bag Bottom/Gusset: 2" to 7"

3. Height/Tube Length: 7.50" to 20"

4. Paper Thickness:

5. Paper Types: Virgin, Semi-Virgin, Recycled Kraft

#### **LUCKY GLOBAL VENTURE**

ADD: 129, IDGAH HILLS, NEAR DOCTOR ENCLAVE, BHOPAL, MADHYA PRADESH, INDIA 462001