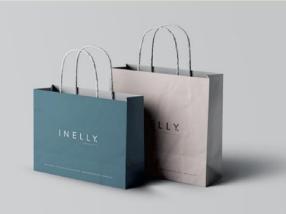

#### Twisted Handle Paper Bags

1. Bag Body Width: min 9.5" to max 21"

2. Bag Bottom/Gusset: min 3" to max 11"

3. Height/Tube Length: min 15" to max 30"

4. Paper Thickness: 60 to 150 GSM

5. Paper Types: Virgin, Semi-Virgin, Recycled Kraft

#### **LUCKY GLOBAL VENTURE**

ADD: 129, IDGAH HILLS, NEAR DOCTOR ENCLAVE, BHOPAL, MADHYA PRADESH, INDIA 462001