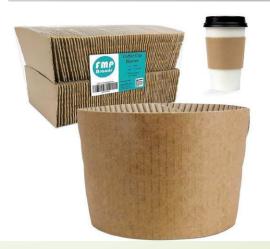

20"

4. Paper Thickness:

5. Paper Types: Virgin, Semi-Virgin, Recycled Kraft



#### **LUCKY GLOBAL VENTURE**

ADD: 129, IDGAH HILLS, NEAR DOCTOR ENCLAVE, BHOPAL, MADHYA PRADESH, INDIA 462001



## Product

#### Twisted Handle Paper Bags

1. Bag Body Width: min 9.5" to max 21"

2. Bag Bottom/Gusset: min 3" to max 11"

3. Height/Tube Length: min 15" to max 30"

4. Paper Thickness: 60 to 150 GSM

5. Paper Types: Virgin, Semi-Virgin, Recycled Kraft



#### **LUCKY GLOBAL VENTURE**

ADD: 129, IDGAH HILLS, NEAR DOCTOR ENCLAVE, BHOPAL, MADHYA PRADESH, INDIA 462001



## Product

#### Pizza Box

- 1) Brown Kraft
- 2) White Kraft

### **Coffe Cup Sleeve**

- 1) Kraft
- 2) White



#### **LUCKY GLOBAL VENTURE**

ADD: 129, IDGAH HILLS, NEAR DOCTOR ENCLAVE, BHOPAL, MADHYA PRADESH, INDIA 462001









## **Custom Print**

With a team of professionals, we are your partner in ensuring not customer satisfaction but customer delight. Your paper bag will now represent more than just a convenience for customers; it will also be a highly visible and lucrative marketing asset.

There are endless possibilities to what your brand can be achieve with our custom printing.



**LUCKY GLOBAL VENTURE** 

ADD: 129, IDGAH HILLS, NEAR DOCTOR ENCLAVE, BHOPAL, MADHYA PRADESH, INDIA 462001







## Certifications





#### **LUCKY GLOBAL VENTURE**

ADD: 129, IDGAH HILLS, NEAR DOCTOR ENCLAVE, BHOPAL, MADHYA PRADESH, INDIA 462001





Fully Automatic Machines



Bag width upto 21 inches!



Bag bottom/Gusset upto 11 inches!

## Differentiators & USP



Unmatched Customization Options



**LUCKY GLOBAL VE