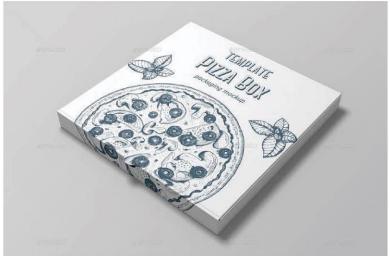

o 20"

4. Paper Thickness:

5. Paper Types: Virgin, Semi-Virgin, Recycled Kraft



#### **LUCKY GLOBAL VENTURE**

ADD: 129, IDGAH HILLS, NEAR DOCTOR ENCLAVE, BHOPAL, MADHYA PRADESH, INDIA 462001



## Product

#### Twisted Handle Paper Bags

1. Bag Body Width: min 9.5" to max 21"

2. Bag Bottom/Gusset: min 3" to max 11"

3. Height/Tube Length: min 15" to max 30"

4. Paper Thickness: 60 to 150 GSM

5. Paper Types: Virgin, Semi-Virgin, Recycled Kraft



#### **LUCKY GLOBAL VENTURE**

ADD: 129, IDGAH HILLS, NEAR DOCTOR ENCLAVE, BHOPAL, MADHYA PRADESH, INDIA 462001



## Product

#### Pizza Box

- 1) Brown Kraft
- 2) White Kraft

### **Coffe Cup Sleeve**

- 1) Kraft
- 2) White



#### **LUCKY GLOBAL VENTURE**

ADD: 129, IDGAH HILLS, NEAR DOCTOR ENCLAVE, BHOPAL, MADHYA PRADESH, INDIA 462001









## **Custom Print**

With a team of professionals, we are your partner in ensuring not customer satisfaction but customer delight. Your paper bag will now represent more than just a convenience for customers; it will also be a highly visible and lucrative marketing asset.

There are endless possibilities to what your brand can be achieve with our custom printing.



**LUCKY GLOBAL VENTURE** 

ADD: 129, IDGAH HILLS, NEAR DOCTOR ENCLAVE, BHOPAL, MADHYA PRADESH, INDIA 462001







## Certifications





#### **LUCKY GLOBAL VENTURE**

ADD: 129, IDGAH HILLS, NEAR DOCTOR ENCLAVE, BHOPAL, MADHYA PRADESH, INDIA 462001





Fully Automatic Machines



Bag width upto 21 inches!



Bag bottom/Gusset upto 11 inches!

## Differentiators & USP



Unmatched Customization Options



**LUCKY GLOBAL